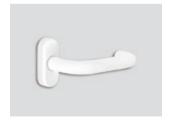

4 AA Alkaline batteries power the lock over an extended lifetime  $1^{1/2}$  years.

Works with RFID cards or optionally with BLE digital keys to unlock the lock via the guest's smartphone.

— Available in 22 colors — 5 handle designs available

#### **Features**

Software

Exposed to extreme weather conditions Indoor use Suitable for aluminum & PVC doors with narrow profiles Application to existing doors upon traditional mechanical locks Suitable for installation by adjusting holes in existing wooden doors Suitable for new doors Lockcase EU-ANSI Panic release Antitheft latch Deadbolt Mechanical overide key Material Inox 316 Reader technology RFID Compatible upgrade to BLE Keypad compatible Requires BLE Anti-cloning technology - RFID cards Audit trial Power Supply 4XAA batteries Lithium Battery Passage mode Ability to connect with electric locks or automations Optional Finishes **Optional Handles** Frame Strike Corner / full lip