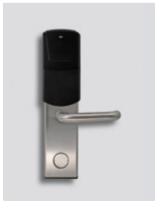

Midnight bronze Metallic matte effect

**Burnt bronze**Metallic matte effect

Elite FDE Matte effect

**Desert sand**Matte effect

Bright nickel

Metallic matte effect

**Copper**Metallic matte effect

The basic color of the locks is inox satin. / Supreme chromatics shades are optional.