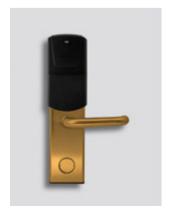

4 AA Alkaline batteries power the lock over an extended lifetime  $1^{1/2}$  years.

Works with RFID cards or optionally with BLE digital keys to unlock the lock via the guest's smartphone.

— Available in 22 colors — 5 handle designs available

## Choose your color

Main silver

White

Satin brass

Profile view

Emergency override key

Battery case

Lockmanage