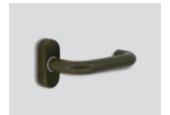

4 AA Alkaline batteries power the lock over an extended lifetime  $1^{1/2}$  years.

Works with RFID cards or optionally with BLE digital keys to unlock the lock via the guest's smartphone.

— Available in 22 colors — 5 handle designs available

## Choose your color

Main silver

White

Satin brass

Profile view

Emergency override key

Battery case

Lockmanage