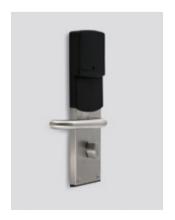

4 AA Alkaline batteries power the lock over an extended lifetime  $1^{1/2}$  years.

Works with RFID cards or optionally with BLE digital keys to unlock the lock via the guest's smartphone.

— Available in 22 colors — 5 handle designs available

## Choose your color

Main silver

White

Satin brass

Profile view

Emergency override key

Battery case

Lockmanage