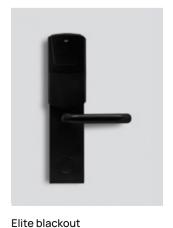

# Supreme chromatics

Elite blackout Matte effect

Cobalt

Metallic matte effect

**Tungsten**Metallic matte effect

Elite titanium Metallic matte effect

**Titanium**Metallic matte effect

Satin aluminum Metallic matte effect