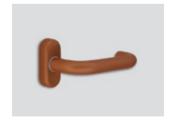

4 AA Alkaline batteries power the lock over an extended lifetime  $1^{1/2}$  years.

Works with RFID cards or optionally with BLE digital keys to unlock the lock via the guest's smartphone.

— Available in 22 colors — 5 handle designs available

## Choose your color

Main silver

White

Satin brass

Profile view

Emergency override key

Battery case

Lockmanage