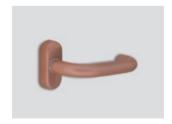

4 AA Alkaline batteries power the lock over an extended lifetime  $1^{1/2}$  years.

Works with RFID cards or optionally with BLE digital keys to unlock the lock via the guest's smartphone.

— Available in 22 colors — 5 handle designs available

#### **Features**

Software

Exposed to extreme weather conditions Indoor use Suitable for aluminum & PVC doors with narrow profiles Application to existing doors upon traditional mechanical locks Suitable for installation by adjusting holes in existing wooden doors Suitable for new doors Lockcase EU-ANSI Panic release Antitheft latch Deadbolt Mechanical overide key Material Inox 316 Reader technology RFID Compatible upgrade to BLE Keypad compatible Requires BLE Anti-cloning technology - RFID cards Audit trial Power Supply 4XAA batteries Lithium Battery Passage mode Ability to connect with electric locks or automations Optional Finishes **Optional Handles** Frame Strike Corner / full lip