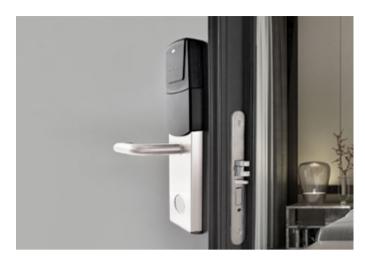

#### **Electronic lock**

For most, the bestseller product of the company.

Tested on outdoor doors where they are exposed to extreme weather conditions.

Perfectly adapts to all door thicknesses, even already existing doors while requiring no wiring.

4 AA Alkaline batteries power the lock over an extended lifetime  $1^{1/2}$  years.

Works with RFID cards or optionally with BLE digital keys to unlock the lock via the guest's smartphone.

— Available in 22 colors — 5 handle designs available

#### **Features**

Software

Exposed to extreme weather conditions Indoor use Suitable for aluminum & PVC doors with narrow profiles Application to existing doors upon traditional mechanical locks Suitable for installation by adjusting holes in existing wooden doors Suitable for new doors Lockcase EU-ANSI Panic release Antitheft latch Deadbolt Mechanical overide key Material Inox 316 Reader technology RFID Compatible upgrade to BLE Keypad compatible Requires BLE Anti-cloning technology - RFID cards Audit trial Power Supply 4XAA batteries Lithium Battery Passage mode Ability to connect with electric locks or automations Optional Finishes **Optional Handles** Frame Strike Corner / full lip