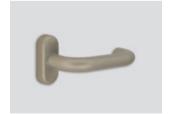

4 AA Alkaline batteries power the lock over an extended lifetime  $1^{1/2}$  years.

Works with RFID cards or optionally with BLE digital keys to unlock the lock via the guest's smartphone.

— Available in 22 colors — 5 handle designs available

## Choose your color

Main silver

White

Satin brass

Profile view

Emergency override key

Battery case

Lockmanage