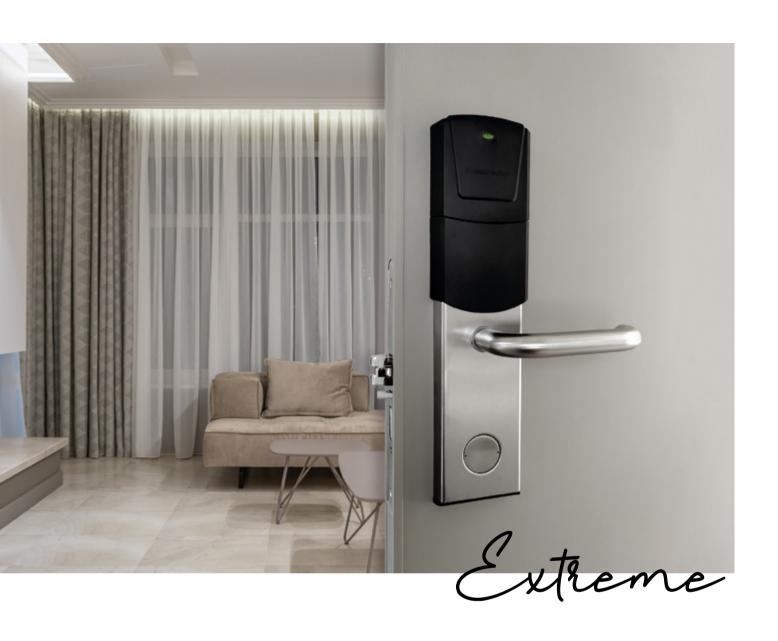

## 8700XG.EU extreme

#### **Electronic lock**

For most, the bestseller product of the company.

Tested on outdoor doors where they are exposed to extreme weather conditions.

Perfectly adapts to all door thicknesses, even already existing doors while requiring no wiring.

4 AA Alkaline batteries power the lock over an extended lifetime  $1^{1/2}$  years.

Works with RFID cards or optionally with BLE digital keys to unlock the lock via the guest's smartphone.

— Available in 22 colors — 5 handle designs available