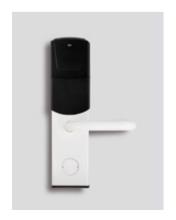

4 AA Alkaline batteries power the lock over an extended lifetime  $1^{1/2}$  years.

Works with RFID cards or optionally with BLE digital keys to unlock the lock via the guest's smartphone.

— Available in 22 colors — 5 handle designs available

## Choose your color

Main silver

White

Satin brass

Profile view

Emergency override key

Battery case

Lockmanage