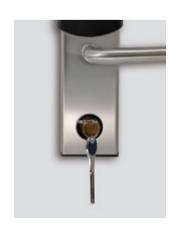

4 AA Alkaline batteries power the lock over an extended lifetime  $1^{1/2}$  years.

Works with RFID cards or optionally with BLE digital keys to unlock the lock via the guest's smartphone.

— Available in 22 colors — 5 handle designs available

## Choose your color

Main silver

White

Satin brass

Profile view

Emergency override key

Battery case

Lockmanage