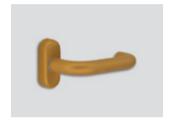

4 AA Alkaline batteries power the lock over an extended lifetime  $1^{1/2}$  years.

Works with RFID cards or optionally with BLE digital keys to unlock the lock via the guest's smartphone.

— Available in 22 colors — 5 handle designs available

## Choose your color

Main silver

White

Satin brass

Profile view

Emergency override key

Battery case

Lockmanage