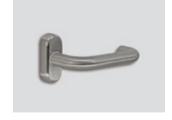

4 AA Alkaline batteries power the lock over an extended lifetime  $1^{1/2}$  years.

Works with RFID cards or optionally with BLE digital keys to unlock the lock via the guest's smartphone.

— Available in 22 colors — 5 handle designs available

#### **Features**

Software

Exposed to extreme weather conditions Indoor use Suitable for aluminum & PVC doors with narrow profiles Application to existing doors upon traditional mechanical locks Suitable for installation by adjusting holes in existing wooden doors Suitable for new doors Lockcase EU-ANSI Panic release Antitheft latch Deadbolt Mechanical overide key Material Inox 316 Reader technology RFID Compatible upgrade to BLE Keypad compatible Requires BLE Anti-cloning technology - RFID cards Audit trial Power Supply 4XAA batteries Lithium Battery Passage mode Ability to connect with electric locks or automations Optional Finishes **Optional Handles** Frame Strike Corner / full lip