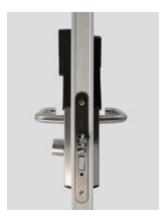

## Choose your color

Main silver

White

Satin brass

Profile view

Emergency override key

Battery case

Lockmanage