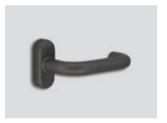

ost accepted by the company's customers.

Classic model, combines the reliability with the aesthetics of the interior.

Perfectly adapts to all door thicknesses, even already existing doors while requiring no wiring.

4AA Alkaline batteries power the lock over an extended lifetime 11/2 years.

Works with RFID cards or optionally with BLE digital keys to unlock the lock via the guest's smartphone.

Basic color of 8700XG.EU is inox satin.





- Available in 22 colors — 5 handle designs available

## Choose your color



Elite blackout Elite titanium







White

Satin brass









Profile view



Emergency override key



Battery case



### **Optional shades**

# Supreme chromatics



Elite\* blackout
Matte effect



**Cobalt**Metallic matte effect



**Tungsten**Metallic matte effect



Elite\* titanium Metallic matte effect



**Titanium**Metallic matte effect



Satin aluminum Metallic matte effect



Midnight bronze

Metallic matte effect



Burnt bronze

Metallic matte effect



Elite\* FDE Matte effect



**Desert sand**Matte effect



Bright nickel
Metallic matte effect



**Copper**Metallic matte effect

The basic color of the locks is inox satin. / Supreme chromatics shades are optional.

#### You can choose between:

— 22 shades



Choose your favorite shade, and color your lock the energy saver or even the room signage!

Harmonize them with the aesthetics and architecture of the space!

High corrosion resistance as well as chemical resistance!

Supreme chromatics went head-up in the salt chamber 2034 hours!



**Gold**Metallic matte effect



Elite\* moss Matt