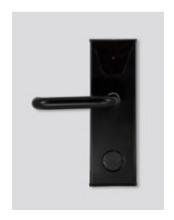

#### **Electronic lock**

With no doubts, the most accepted by the company's customers.

Classic model, combines the reliability with the aesthetics of the interior.

Perfectly adapts to all door thicknesses, even already existing doors while requiring no wiring.

4AA Alkaline batteries power the lock over an extended lifetime 11/2 years.

Works with RFID cards or optionally with BLE digital keys to unlock the lock via the guest's smartphone.

Basic color of 8700XG.EU is inox satin.