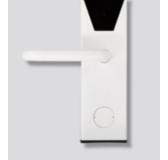

#### **Electronic lock**

With no doubts, the most accepted by the company's customers.

Classic model, combines the reliability with the aesthetics of the interior.

Perfectly adapts to all door thicknesses, even already existing doors while requiring no wiring.

4AA Alkaline batteries power the lock over an extended lifetime 11/2 years.

Works with RFID cards or optionally with BLE digital keys to unlock the lock via the guest's smartphone.

Basic color of 8700XG.EU is inox satin.