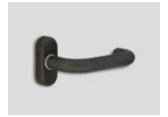

ctronic lock**

With no doubts, the most accepted by the company's customers.

Classic model, combines the reliability with the aesthetics of the interior.

Perfectly adapts to all door thicknesses, even already existing doors while requiring no wiring.

4AA Alkaline batteries power the lock over an extended lifetime 11/2 years.

Works with RFID cards or optionally with BLE digital keys to unlock the lock via the guest's smartphone.

Basic color of 8700XG.EU is inox satin.





- Available in 22 colors — 5 handle designs available

## Choose your color



Elite blackout Elite titanium







White

Satin brass









Profile view



Emergency override key



Battery case



### **Optional shades**

# Supreme chromatics



Elite\* blackout
Matte effect



**Cobalt**Metallic matte effect



**Tungsten**Metallic matte effect



Elite\* titanium Metallic matte effect



**Titanium**Metallic matte effect



Satin aluminum Metallic matte effect



Midnight bronze

Metallic matte effect



Burnt bronze

Metallic matte effect



Elite\* FDE Matte effect



**Desert sand**Matte effect



Bright nickel
Metallic matte effect



**Copper**Metallic matte effect

The basic color of the locks is inox satin. / Supreme chromatics shades are optional.

#### You can choose between:

— 22 shades



Choose your favorite shade, and color your lock the energy saver or even the room signage!

Harmonize them with the aesthetics and architecture of the space!

High corrosion resistance as well as chemical resistance!

Supreme chromatics went head-up in the salt chamber 2034 hours!



**Gold**Metal