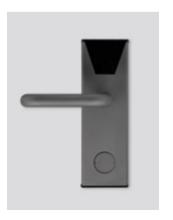

#### **Electronic lock**

With no doubts, the most accepted by the company's customers.

Classic model, combines the reliability with the aesthetics of the interior.

Perfectly adapts to all door thicknesses, even already existing doors while requiring no wiring.

4AA Alkaline batteries power the lock over an extended lifetime 11/2 years.

Works with RFID cards or optionally with BLE digital keys to unlock the lock via the guest's smartphone.

Basic color of 8700XG.EU is inox satin.