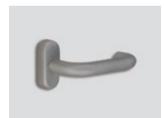

ty with the aesthetics of the interior.

Perfectly adapts to all door thicknesses, even already existing doors while requiring no wiring.

4AA Alkaline batteries power the lock over an extended lifetime 11/2 years.

Works with RFID cards or optionally with BLE digital keys to unlock the lock via the guest's smartphone.

Basic color of 8700XG.EU is inox satin.





- Available in 22 colors — 5 handle designs available

## Choose your color



Elite blackout Elite titanium







White

Satin brass









Profile view



Emergency override key



Battery case



### **Optional shades**

# Supreme chromatics



Elite\* blackout
Matte effect



**Cobalt**Metallic matte effect



**Tungsten**Metallic matte effect



Elite\* titanium Metallic matte effect



**Titanium**Metallic matte effect



Satin aluminum Metallic matte effect



Midnight bronze

Metallic matte effect



Burnt bronze

Metallic matte effect



Elite\* FDE Matte effect



**Desert sand**Matte effect



Bright nickel
Metallic matte effect



**Copper**Metallic matte effect

The basic color of the locks is inox satin. / Supreme chromatics shades are optional.

#### You can choose between:

— 22 shades



Choose your favorite shade, and color your lock the energy saver or even the room signage!

Harmonize them with the aesthetics and architecture of the space!

High corrosion resistance as well as chemical resistance!

Supreme chromatics went head-up in the salt chamber 2034 hours!



**Gold**Metallic matte effect



Elite\* moss Matte effect



**Olive** Matte effect



Cobalt kinetics

Metallic matte effect