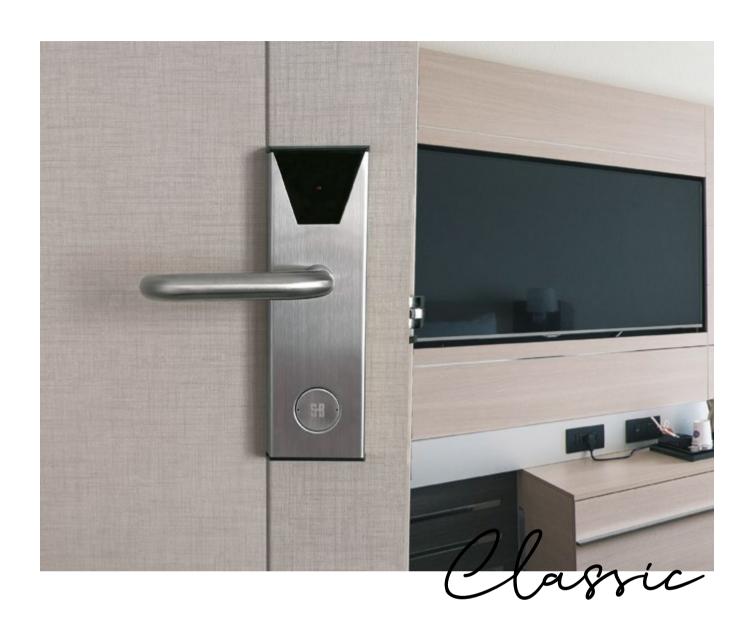

#### **Electronic lock**

With no doubts, the most accepted by the company's customers.

Classic model, combines the reliability with the aesthetics of the interior.

Perfectly adapts to all door thicknesses, even already existing doors while requiring no wiring.

4AA Alkaline batteries power the lock over an extended lifetime 11/2 years.

Works with RFID cards or optionally with BLE digital keys to unlock the lock via the guest's smartphone.

Basic color of 8700XG.EU is inox satin.