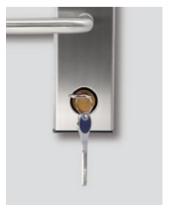

## Choose your color

Elite blackout Elite titanium

White

Satin brass

Profile view

Emergency override key

Battery case