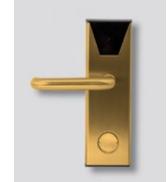

#### **Electronic lock**

With no doubts, the most accepted by the company's customers.

Classic model, combines the reliability with the aesthetics of the interior.

Perfectly adapts to all door thicknesses, even already existing doors while requiring no wiring.

4AA Alkaline batteries power the lock over an extended lifetime 11/2 years.

Works with RFID cards or optionally with BLE digital keys to unlock the lock via the guest's smartphone.

Basic color of 8700XG.EU is inox satin.