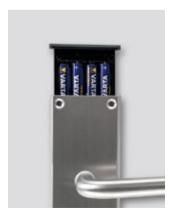

4AA Alkaline batteries power the lock over an extended lifetime 11/2 years.

Works with RFID cards or optionally with BLE digital keys to unlock the lock via the guest's smartphone.

Basic color of 8700XG.EU is inox satin.

## Choose your color

Elite blackout Elite titanium

White

Satin brass

Profile view

Emergency override key

Battery case