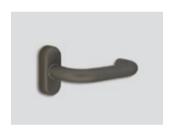

Classic model, combines the reliability with the aesthetics of the interior.

Perfectly adapts to all door thicknesses, even already existing doors while requiring no wiring.

4AA Alkaline batteries power the lock over an extended lifetime 11/2 years.

Works with RFID cards or optionally with BLE digital keys to unlock the lock via the guest's smartphone.

Basic color of 8700XG.EU is inox satin.





- Available in 22 colors — 5 handle designs available

## Choose your color



Elite blackout Elite titanium







White

Satin brass









Profile view



Emergency override key



Battery case



### **Optional shades**

# Supreme chromatics



Elite\* blackout
Matte effect



**Cobalt**Metallic matte effect



**Tungsten**Metallic matte effect



Elite\* titanium Metallic matte effect



**Titanium**Metallic matte effect



Satin aluminum Metallic matte effect



Midnight bronze

Metallic matte effect



Burnt bronze

Metallic matte effect



Elite\* FDE Matte effect



**Desert sand**Matte effect



Bright nickel
Metallic matte effect



**Copper**Metallic matte effect

The basic color of the locks is inox satin. / Supreme chromatics shades are optional.

#### You can choose between:

— 22 shades



Choose your favorite shade, and color your lock the energy saver or even the room signage!

Harmonize them with the aesthetics and architecture of the space!

High corrosion resistance as well as chemical resistance!

Supreme chromatics went head-up in the salt chamber 2034 hours!



**Gold**Metallic matte effect



Elite\* moss Matte effect



**Olive** Matte effect



Coba