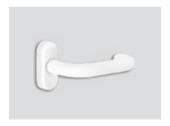

- Available in 22 colors — 5 handle designs available

## Choose your color

Elite blackout Elite titanium

White

Satin brass

Profile view

Emergency override key

Battery case

NRA blue Matte effect

Blue rasberry Matte effect

**Red** Matte effect

Rose gold Metallic matte effect

White Matte effect

<sup>\*</sup> The elite shades are among the most durable shades, ideal for extreme weather conditions