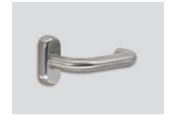

#### **Features**

Software

Exposed to extreme weather conditions Indoor use Suitable for aluminum & PVC doors with narrow profiles Application to existing doors upon traditional mechanical locks Suitable for installation by adjusting holes in existing wooden doors Suitable for new doors Lockcase LATCH 60/70 Panic release Antitheft latch Deadbolt Mechanical overide key Material Zinc alloy Reader technology **RFID** Compatible upgrade to BLE Keypad compatible Requires BLE Anti-cloning technology - RFID cards Audit trial Power Supply 4XAA batteries Lithium Battery Passage mode Ability to connect with electric locks or automations Optional Finishes **Optional Handles** Frame Strike Corner / full lip