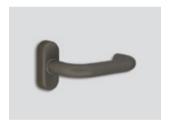

#### **Features**

Software

Exposed to extreme weather conditions Indoor use Suitable for aluminum & PVC doors with narrow profiles Application to existing doors upon traditional mechanical locks Suitable for installation by adjusting holes in existing wooden doors Suitable for new doors Lockcase LATCH 60/70 Panic release Antitheft latch Deadbolt Mechanical overide key Material Zinc alloy Reader technology **RFID** Compatible upgrade to BLE Keypad compatible Requires BLE Anti-cloning technology - RFID cards Audit trial Power Supply 4XAA batteries Lithium Battery Passage mode Ability to connect with electric locks or automations Optional Finishes **Optional Handles** Frame Strike Corner / full lip