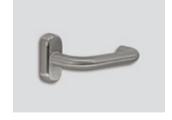

#### **Features**

Software

Exposed to extreme weather conditions Indoor use Suitable for aluminum & PVC doors with narrow profiles Application to existing doors upon traditional mechanical locks Suitable for installation by adjusting holes in existing wooden doors Suitable for new doors Lockcase LATCH 60/70 Panic release Antitheft latch Deadbolt Mechanical overide key Material Zinc alloy Reader technology **RFID** Compatible upgrade to BLE Keypad compatible Requires BLE Anti-cloning technology - RFID cards Audit trial Power Supply 4XAA batteries Lithium Battery Passage mode Ability to connect with electric locks or automations Optional Finishes **Optional Handles** Frame Strike Corner / full lip