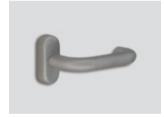

#### **Features**

Software

Exposed to extreme weather conditions Indoor use Suitable for aluminum & PVC doors with narrow profiles Application to existing doors upon traditional mechanical locks Suitable for installation by adjusting holes in existing wooden doors Suitable for new doors Lockcase LATCH 60/70 Panic release Antitheft latch Deadbolt Mechanical overide key Material Zinc alloy Reader technology **RFID** Compatible upgrade to BLE Keypad compatible Requires BLE Anti-cloning technology - RFID cards Audit trial Power Supply 4XAA batteries Lithium Battery Passage mode Ability to connect with electric locks or automations Optional Finishes **Optional Handles** Frame Strike Corner / full lip