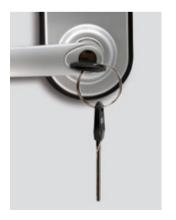

## Choose your color

Tungsten Elite titanium

Bright nickel

Gold

Back view Profile view

Emergency override key

Battery case

Lockmanage