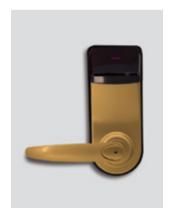

## 6001XG.EU extreme

#### **Electronic lock**

It is considered as the ideal solution for quick replacement of entry door knobs.

Ideal for exterior doors exposed to extreme weather conditions.

No wiring is required.

4 AA Alkaline batteries power the lock over an extended lifetime  $1^{1/2}$  years.

Works with RFID cards or optionally with BLE digital keys to unlock the lock via the guest's smartphone.

- Available in 22 colors