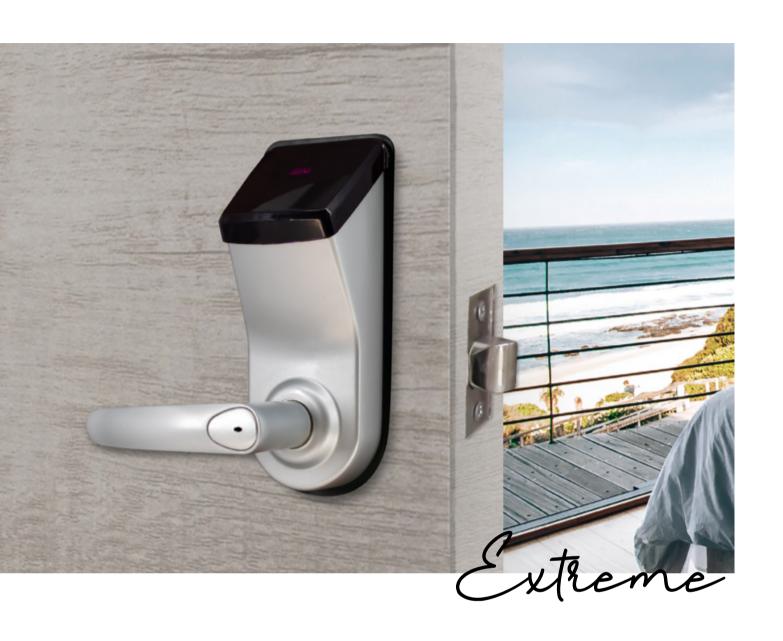

## 6001XG.EU extreme

#### **Electronic lock**

It is considered as the ideal solution for quick replacement of entry door knobs.

Ideal for exterior doors exposed to extreme weather conditions.

No wiring is required.

4 AA Alkaline batteries power the lock over an extended lifetime  $1^{1/2}$  years.

Works with RFID cards or optionally with BLE digital keys to unlock the lock via the guest's smartphone.

- Available in 22 colors