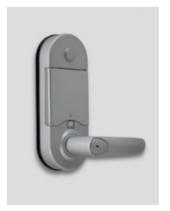

## Choose your color

Tungsten Elite titanium

Bright nickel

Gold

Back view Profile view

Emergency override key

Battery case

Lockmanage