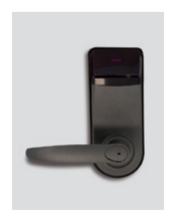

#### **Electronic lock**

It is considered as the ideal solution for quick replacement of entry door knobs.

Ideal for exterior doors exposed to extreme weather conditions.

No wiring is required.

4 AA Alkaline batteries power the lock over an extended lifetime  $1^{1/2}$  years.

## Choose your color

Tungsten Elite titanium

Bright nickel

Gold

Back view Profile view

Emergency override key

Battery case

Lockmanage