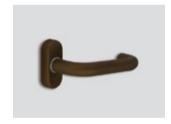

#### **Features**

Software

Exposed to extreme weather conditions Indoor use Suitable for aluminum & PVC doors with narrow profiles Application to existing doors upon traditional mechanical locks Suitable for installation by adjusting holes in existing wooden doors Suitable for new doors Lockcase LATCH 60/70 Panic release Antitheft latch Deadbolt Mechanical overide key Material Zinc alloy Reader technology **RFID** Compatible upgrade to BLE Keypad compatible Requires BLE Anti-cloning technology - RFID cards Audit trial Power Supply 4XAA batteries Lithium Battery Passage mode Ability to connect with electric locks or automations Optional Finishes **Optional Handles** Frame Strike Corner / full lip