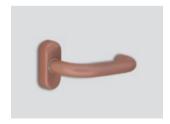

## Choose your color

Tungsten Elite titanium

Bright nickel

Gold

Back view Profile view

Emergency override key

Battery case

Lockmanage

Midnight bronze Metallic matte effect

**Burnt bronze**Metallic matte effect

**Elite FDE**Matte effect

**Desert sand**Matte effect

Bright nickel

Metallic matte effect

**Copper**Metallic matte effect

The basic color of the locks is inox satin. / Supreme chromatics shades are optional.