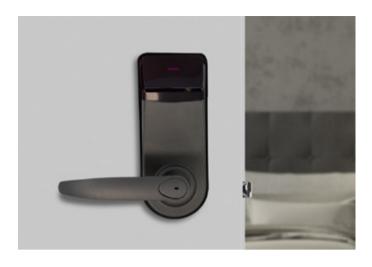

## 6001XG.EU extreme

#### **Electronic lock**

It is considered as the ideal solution for quick replacement of entry door knobs.

Ideal for exterior doors exposed to extreme weather conditions.

No wiring is required.

4 AA Alkaline batteries power the lock over an extended lifetime  $1^{1/2}$  years.

Works with RFID cards or optionally with BLE digital keys to unlock the lock via the guest's smartphone.

- Available in 22 colors