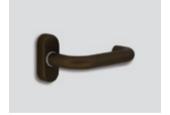

#### **Features**

Software

Exposed to extreme weather conditions Indoor use Suitable for aluminum & PVC doors with narrow profiles Application to existing doors upon traditional mechanical locks Suitable for installation by adjusting holes in existing wooden doors Suitable for new doors Lockcase LATCH 60/70 Panic release Antitheft latch Deadbolt Mechanical overide key Material Zinc alloy Reader technology **RFID** Compatible upgrade to BLE Keypad compatible Requires BLE Anti-cloning technology - RFID cards Audit trial Power Supply 4XAA batteries Lithium Battery Passage mode Ability to connect with electric locks or automations Optional Finishes **Optional Handles** Frame Strike Corner / full lip