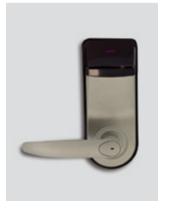

#### **Electronic lock**

It is considered as the ideal solution for quick replacement of entry door knobs.

Ideal for exterior doors exposed to extreme weather conditions.

No wiring is required.

4 AA Alkaline batteries power the lock over an extended lifetime  $1^{1/2}$  years.

## Choose your color

Tungsten Elite titanium

Bright nickel

Gold

Back view Profile view

Emergency override key

Battery case

Lockmanage