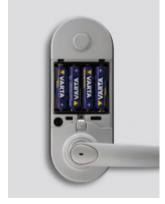

#### **Electronic lock**

It is considered as the ideal solution for quick replacement of entry door knobs.

Ideal for exterior doors exposed to extreme weather conditions.

No wiring is required.

4 AA Alkaline batteries power the lock over an extended lifetime  $1^{1/2}$  years.

#### **Features**

Software

Exposed to extreme weather conditions Indoor use Suitable for aluminum & PVC doors with narrow profiles Application to existing doors upon traditional mechanical locks Suitable for installation by adjusting holes in existing wooden doors Suitable for new doors Lockcase LATCH 60/70 Panic release Antitheft latch Deadbolt Mechanical overide key Material Zinc alloy Reader technology **RFID** Compatible upgrade to BLE Keypad compatible Requires BLE Anti-cloning technology - RFID cards Audit trial Power Supply 4XAA batteries Lithium Battery Passage mode Ability to connect with electric locks or automations Optional Finishes **Optional Handles** Frame Strike Corner / full lip