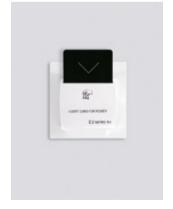

## Card switch RFID ESU220/12

**Energy saver** 

Save energy using the RFID card switch of Saimon Bros!

It controls lighting, air conditioning and ventilation.

Suitable for mounting in round or square installation boxes.

30sec time delay.

When guest takes out of card switch his card, lights will be off after 30 sec LED indicator (the guest finds easily the card switch as soon as he opens the door).

Short-circuit protection.

Available in 22 colors
Available in 2 verisons (12V & 230V)

Choose your color

Elite blackout Cobalt

Elite titanium

Satin aluminum

Bright nickel

Basic version (white)

Profile view Card in the slot