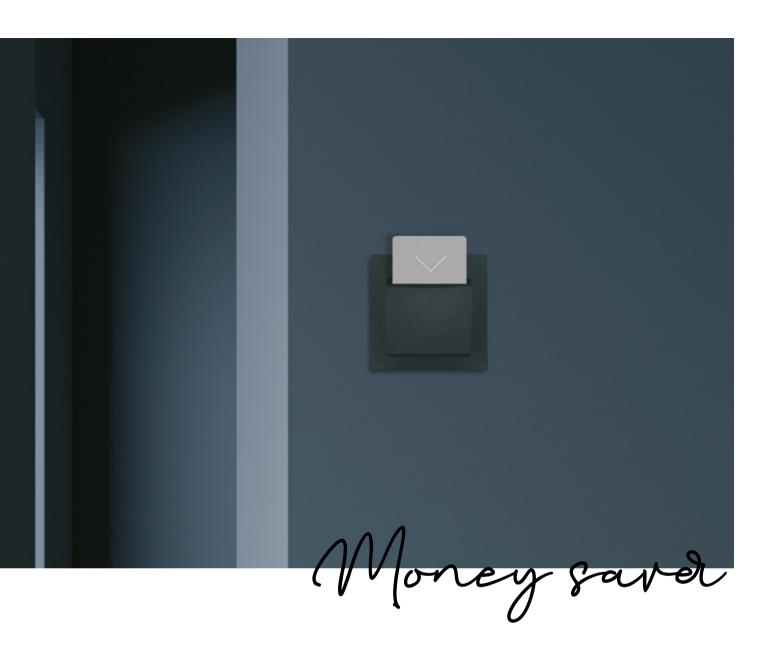

## Card switch RFID ESU220/12

**Energy saver** 

Save energy using the RFID card switch of Saimon Bros!

It controls lighting, air conditioning and ventilation.

Suitable for mounting in round or square installation boxes.

30sec time delay.

When guest takes out of card switch his card, lights will be off after 30 sec LED indicator (the guest finds easily the card switch as soon as he opens the door).

Short-circuit protection.

Available in 22 colors
Available in 2 verisons (12V & 230V)

Choose your color

Elite blackout Cobalt

Elite titanium

Satin aluminum

Bright nickel

Basic version (white)

Profile view Card in the slot