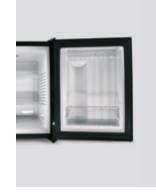

Last but not least, even a bottle of water up to 1.5 liters in size can be easily stored in its interior.

- Energy class G
- 162 Kwh/annum
- 0Db
- LED light
- Capacity 40L
- Space for 1.5L bottle
- Temperature 5 8°C (ambient room temperature 25°C)
- Dimensions H540 x W405 x L440 mm
- Auto-defrost
- 70W
- 220 240V
- Weight 12Kg

Front view

Profile view

Space for 1.5 liters bottle

Interior view / LED light