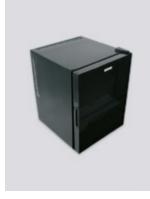

Industry of Innovative Technologies

Thermoelectric hotel mini bar HS-40 is an innovative product which combines the outstanding modern design with ecology.

The black mirror upon the front door turns the mini bar in a piece of art!

Front view

Profile view

Space for 1.5 liters bottle

Interior view / LED light