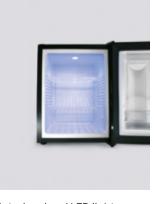

Front view

Profile view

Space for 1.5 liters bottle

Interior view / LED light