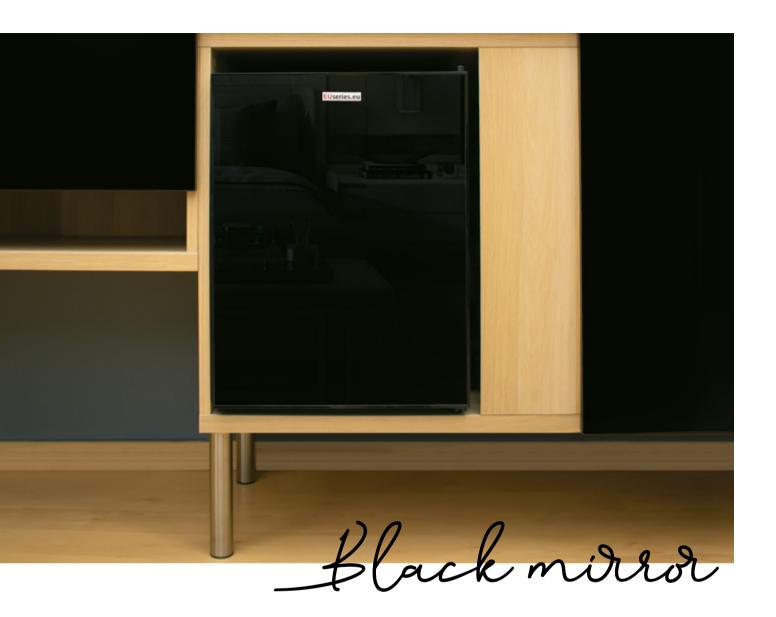

Industry of Innovative Technologies

Thermoelectric hotel mini bar HS-40 is an innovative product which combines the outstanding modern design with ecology.

The black mirror upon the front door turns the mini bar in a piece of art!

It uses the peltier effect to generate cold and make energy consumption low. Low maintenance cost, no noise cooling system, removable shelving for easy cleaning, non adjustable temperature are some of the top features of this evolutionary product.

Last but not least, even a bottle of water up to 1.5 liters in size can be easily stored in its interior.

- Energy class G
- 162 Kwh/annum
- 0Db
- LED light
- Capacity 40L
- Space for 1.5L bottle
- Temperature 5 8°C (ambient room temperature 25°C)
- Dimensions H540 x W405 x L440 mm
- Auto-defrost
- 70W
- 220 240V
- Weight 12Kg