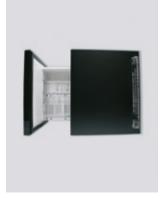

## HS-45 drawer

Thermoelectric hotel mini bar HS-45 drawer goes perfectly any type of furniture. Actually, the convenient slide out access meets a highly flexible systems of dividers and bottle fingers.

Front view

Interior view / basket & deviders

Profile view

Interior view / LED light

SB