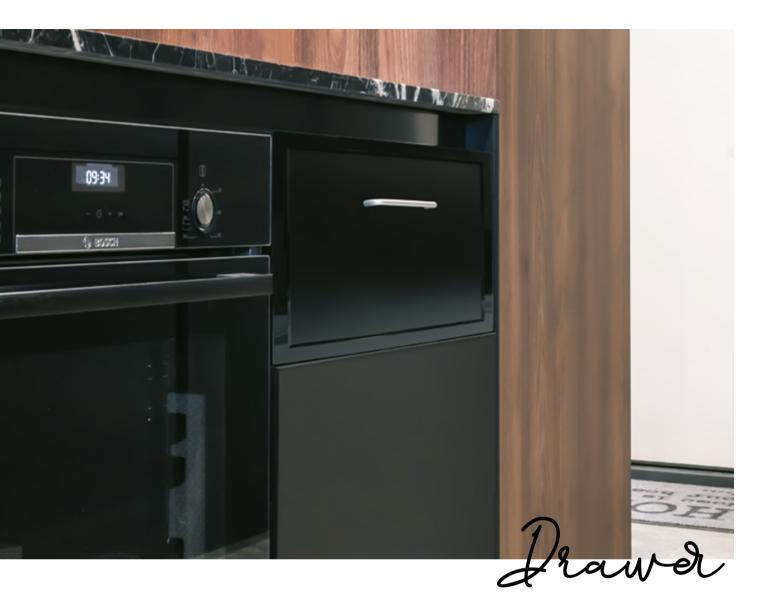

## HS-45 drawer

Thermoelectric hotel mini bar HS-45 drawer goes perfectly any type of furniture. Actually, the convenient slide out access meets a highly flexible systems of dividers and bottle fingers.

Moreover it provides an interior LED light. Its width is the same like 30L minibars.

Consequently it is a catchy choice for those who want to feel the experience of thermoelectric evolution in design.

- Energy class G
- Dimensions H420 x W495 x L455 mm
- 98 Kwh/annum
- LED light
- Auto defrost
- Capacity 29L
- Temperature 5 8°C (room temperature 25°C)
- Weight 13.5 Kg