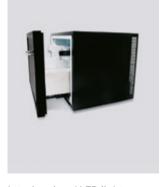

## HS-45 drawer

Thermoelectric hotel mini bar HS-45 drawer goes perfectly any type of furniture. Actually, the convenient slide out access meets a highly flexible systems of dividers and bottle fingers.

Moreover it provides an interior LED light. Its width is the same like 30L minibars.

Consequently it is a catchy choice for those who want to feel the experience of thermoelectric evolution in design.

- Energy class G
- Dimensions H420 x W495 x L455 mm
- 98 Kwh/annum
- LED light
- Auto defrost
- Capacity 29L
- Temperature 5 8°C (room temperature 25°C)
- Weight 13.5 Kg

Front view

Interior view / basket & deviders

Profile view

Interior view / LED light

SB