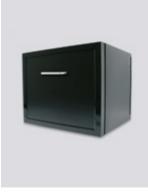

## HS-45 drawer

Thermoelectric hotel mini bar HS-45 drawer goes perfectly any type of furniture. Actually, the convenient slide out access meets a highly flexible systems of dividers and bottle fingers.

Moreover it provides an interior LED light. Its width is the same like 30L minibars.

Consequently it is a catchy choice for those who want to feel the experience of thermoelectric evolution in design.

- Energy class G
- Dimensions H420 x W495 x L455 mm
- 98 Kwh/annum
- LED light
- Auto defrost
- Capacity 29L
- Temperature 5 8°C (room temperature 25°C)
- Weight 13.5 Kg

Front view

Interior view / basket & deviders

Profile view

Interior view / LED light

SB