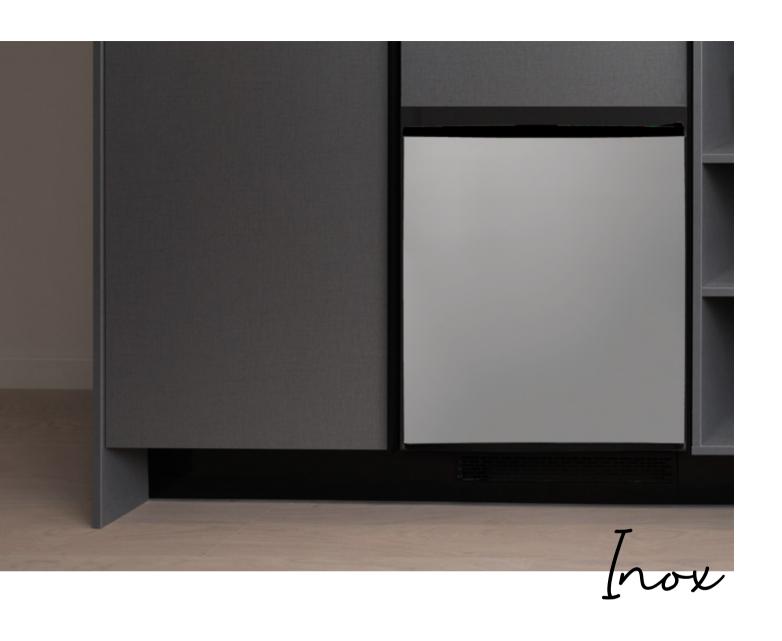

## Mini bar

Thermoelectric hotel mini bar HS-48 is a great environmental friendly mini bar featuring the peltier technology.

It's own 48It capacity offers a comfortable space for chilled drinks and food while super cooling system works non stop in order to keep the right temperature of cooling inside.

It also provides a reversible door for a greater flexibility, very low power consumption and maintainance low cost and thermal insulation make you feel that this top product has already planned for you!