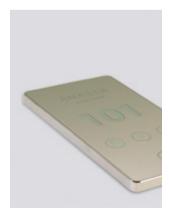

## Plus size indicator panel

Signage

Plus size indicator panels offer an extraordinary aesthetics and functionality in your hotel.

- Illuminated room number
- Illuminated hotel logo
- Illuminated Indication «Do not disturb»
- Illuminated indication «Make up my room»
- Illuminated indication «Occupied room»
- Optionally can be connected to doorbell
- No noise
- Touch panel
- High brightness for outdoor use
- Metal frame
- Tempered glass
- Laser engraved room number or room name
- Laser engraved hotel logo
- Optionally can be connected to BMS
- Dimensions: 122 x 232 x 41 mm
- Low consumption: 5W
- Power supply: 230V AC
- Easy to install
- Optionally you can change the preset led colors used in indicator panels
- Do not disturb (DND) Occupied room
- Make up my room (MUR)
- Room number, room name & hotel logo

Choose your color

Black Champagne

White

Protection cover

In-room panel

Occupied room (indicator panel & in-room panel)

DND (indicator panel & in-room panel)

MUR (indicator panel & in-room panel)