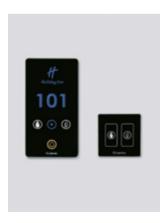

## Plus size indicator panel

Signage

Plus size indicator panels offer an extraordinary aesthetics and functionality in your hotel.

- Illuminated room number
- Illuminated hotel logo
- Illuminated Indication «Do not disturb»
- Illuminated indication «Make up my room»
- Illuminated indication «Occupied room»
- Optionally can be connected to doorbell
- No noise
- Touch panel
- High brightness for outdoor use
- Metal frame
- Tempered glass
- Laser engraved room number or room name
- Laser engraved hotel logo
- Optionally can be connected to BMS
- Dimensions: 122 x 232 x 41 mm
- Low consumption: 5W
- Power supply: 230V AC
- Easy to install
- Optionally you can change the preset led colors used in indicator panels
- Do not disturb (DND) Occupied room
- Make up my room (MUR)
- Room number, room name & hotel logo

Choose your color

Black Champagne

White

Protection cover

In-room panel

Occupied room (indicator panel & in-room panel)

DND (indicator panel & in-room panel)

MUR (indicator panel & in-room panel)