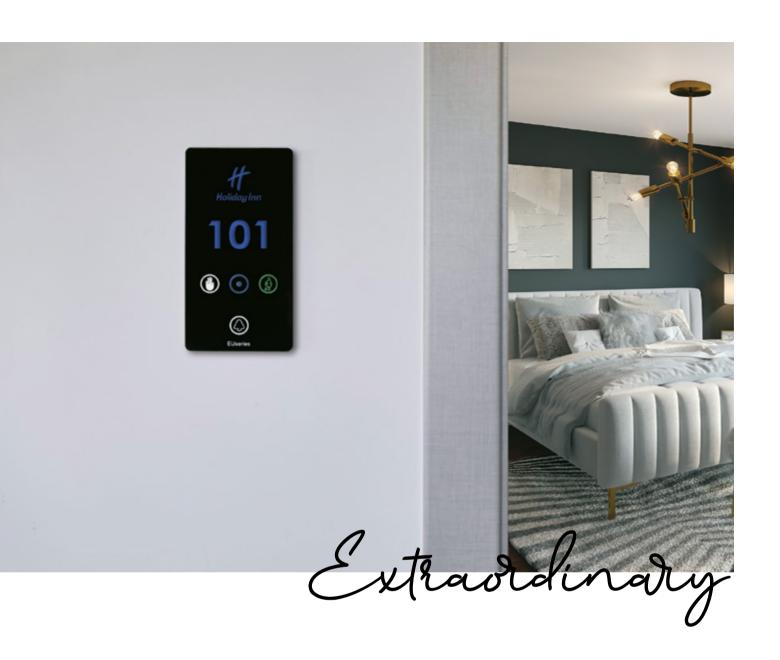

## Plus size indicator panel

Signage

Plus size indicator panels offer an extraordinary aesthetics and functionality in your hotel.

- Illuminated room number
- Illuminated hotel logo
- Illuminated Indication «Do not disturb»
- Illuminated indication «Make up my room»
- Illuminated indication «Occupied room»
- Optionally can be connected to doorbell
- No noise
- Touch panel
- High brightness for outdoor use
- Metal frame
- Tempered glass
- Laser engraved room number or room name
- Laser engraved hotel logo
- Optionally can be connected to BMS
- Dimensions: 122 x 232 x 41 mm
- Low consumption: 5W
- Power supply: 230V AC
- Easy to install
- Optionally you can change the preset led colors used in indicator panels
- Do not disturb (DND) Occupied room
- Make up my room (MUR)
- Room number, room name & hotel logo