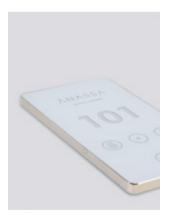

## Plus size indicator panel

Signage

Plus size indicator panels offer an extraordinary aesthetics and functionality in your hotel.

- Illuminated room number
- Illuminated hotel logo
- Illuminated Indication «Do not disturb»
- Illuminated indication «Make up my room»
- Illuminated indication «Occupied room»
- Optionally can be connected to doorbell
- No noise
- Touch panel
- High brightness for outdoor use
- Metal frame
- Tempered glass
- Laser engraved room number or room name
- Laser engraved hotel logo
- Optionally can be connected to BMS
- Dimensions: 122 x 232 x 41 mm
- Low consumption: 5W
- Power supply: 230V AC
- Easy to install
- Optionally you can change the preset led colors used in indicator panels
- Do not disturb (DND) Occupied room
- Make up my room (MUR)
- Room number, room name & hotel logo

Choose your color

Black Champagne

White

Protection cover

In-room panel

Occupied room (indicator panel & in-room panel)

DND (indicator panel & in-room panel)

MUR (indicator panel & in-room panel)