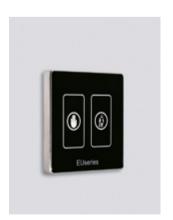

Choose your color

Black Champagne

White

Protection cover

In-room panel

Occupied room (indicator panel & in-room panel)

DND (indicator panel & in-room panel)

MUR (indicator panel & in-room panel)