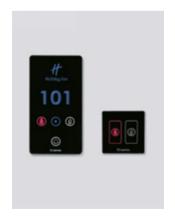

## Plus size indicator panel

Signage

Plus size indicator panels offer an extraordinary aesthetics and functionality in your hotel.

- Illuminated room number
- Illuminated hotel logo
- Illuminated Indication «Do not disturb»
- Illuminated indication «Make up my room»
- Illuminated indication «Occupied room»
- Optionally can be connected to doorbell
- No noise
- Touch panel
- High brightness for outdoor use
- Metal frame
- Tempered glass
- Laser engraved room number or room name
- Laser engraved hotel logo
- Optionally can be connected to BMS
- Dimensions: 122 x 232 x 41 mm
- Low consumption: 5W
- Power supply: 230V AC
- Easy to install
- Optionally you can change the preset led colors used in indicator panels
- Do not disturb (DND) Occupied room
- Make up my room (MUR)
- Room number, room name & hotel logo

Choose your color

Black Champagne

White

Protection cover

In-room panel

Occupied room (indicator panel & in-room panel)

DND (indicator panel & in-room panel)

MUR (indicator panel & in-room panel)