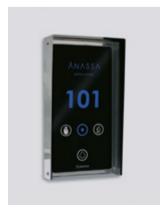

## Plus size indicator panel

Signage

Plus size indicator panels offer an extraordinary aesthetics and functionality in your hotel.

- Illuminated room number
- Illuminated hotel logo
- Illuminated Indication «Do not disturb»
- Illuminated indication «Make up my room»
- Illuminated indication «Occupied room»
- Optionally can be connected to doorbell
- No noise
- Touch panel
- High brightness for outdoor use
- Metal frame
- Tempered glass
- Laser engraved room number or room name
- Laser engraved hotel logo
- Optionally can be connected to BMS
- Dimensions: 122 x 232 x 41 mm
- Low consumption: 5W
- Power supply: 230V AC
- Easy to install
- Optionally you can change the preset led colors used in indicator panels
- Do not disturb (DND) Occupied room
- Make up my room (MUR)
- Room number, room name & hotel logo