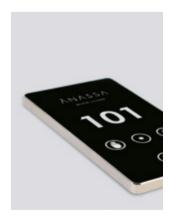

## Plus size indicator panel

Signage

Plus size indicator panels offer an extraordinary aesthetics and functionality in your hotel.

- Illuminated room number
- Illuminated hotel logo
- Illuminated Indication «Do not disturb»
- Illuminated indication «Make up my room»
- Illuminated indication «Occupied room»
- Optionally can be connected to doorbell
- No noise
- Touch panel
- High brightness for outdoor use
- Metal frame
- Tempered glass
- Laser engraved room number or room name
- Laser engraved hotel logo
- Optionally can be connected to BMS
- Dimensions: 122 x 232 x 41 mm
- Low consumption: 5W
- Power supply: 230V AC
- Easy to install
- Optionally you can change the preset led colors used in indicator panels
- Do not disturb (DND) Occupied room
- Make up my room (MUR)
- Room number, room name & hotel logo

Choose your color

Black Champagne

White

Protection cover

In-room panel

Occupied room (indicator panel & in-room panel)

DND (indicator panel & in-room panel)

MUR (indicator panel & in-room panel)