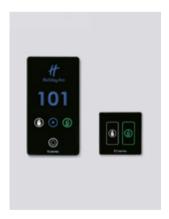

## Plus size indicator panel

Signage

Plus size indicator panels offer an extraordinary aesthetics and functionality in your hotel.

- Illuminated room number
- Illuminated hotel logo
- Illuminated Indication «Do not disturb»
- Illuminated indication «Make up my room»
- Illuminated indication «Occupied room»
- Optionally can be connected to doorbell
- No noise
- Touch panel
- High brightness for outdoor use
- Metal frame
- Tempered glass
- Laser engraved room number or room name
- Laser engraved hotel logo
- Optionally can be connected to BMS
- Dimensions: 122 x 232 x 41 mm
- Low consumption: 5W
- Power supply: 230V AC
- Easy to install
- Optionally you can change the preset led colors used in indicator panels
- Do not disturb (DND) Occupied room
- Make up my room (MUR)
- Room number, room name & hotel logo

Choose your color

Black Champagne

White

Protection cover

In-room panel

Occupied room (indicator panel & in-room panel)

DND (indicator panel & in-room panel)

MUR (indicator panel & in-room panel)