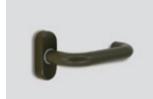

Midnight bronze Metallic matte effect

Burnt bronze Metallic matte effect

Elite\* FDE Matte effect

Desert sand Matte effect

Bright nickel Metallic matte effect

**Copper** Metallic matte effect

The basic color of the locks is inox satin. / Supreme chromatics shades are optional.

You can choose between:

— 22 shades

Choose your color

Choose your favorite shade, and color your lock the energy saver or even the room signage!

Harmonize them with the aesthetics and architecture of the space!