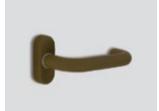

— Available in 22 colors

 Available in 2 verisons (12V & 230V)

Choose your color

Bright nickel

Basic version (white)

Profile view

Card in the slot

Midnight bronze Metallic matte effect

Burnt bronze Metallic matte effect

Elite\* FDE Matte effect

Desert sand Matte effect

Bright nickel Metallic matte effect

**Copper** Metallic matte effect

The basic color of the locks is inox satin. / Supreme chromatics shades are optional.