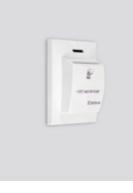

## Card switch RFID ESU220/12 prog

**Energy saver** 

Save energy using the RFID card switch of Saimon Bros!

It controls lighting, air conditioning and ventilation.

Suitable for mounting in round or square installation boxes.

Available in two versions 12V or 230V.

12V connects to multirelay or low voltage relays.

230V connects to high voltage relay.

It's programmable. It can be configured to operate only with the card of the room where it's installed.

30sec time delay.

When guest takes out of card switch his card, lights will be off after 30 sec LED indicator (the guest finds easily the card switch as soon as he opens the door).

Short-circuit protection.