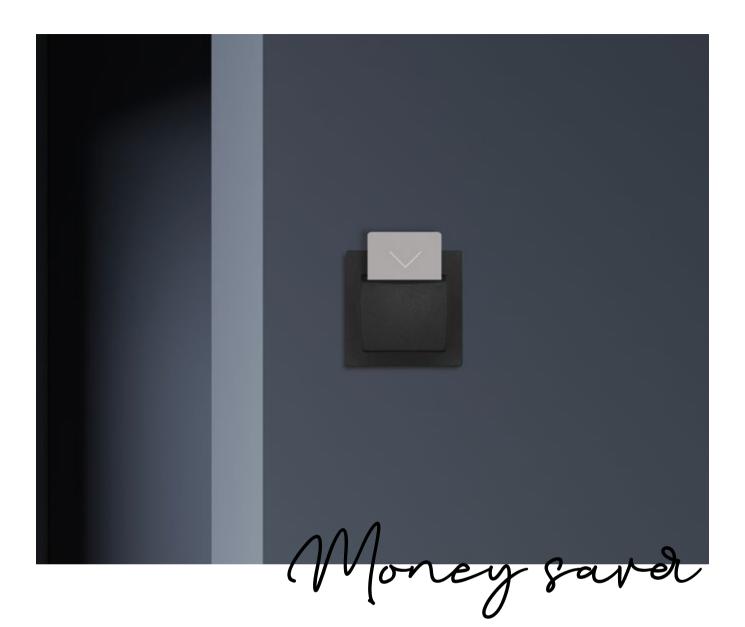

## Card switch RFID ESU220/12 prog

**Energy saver** 

Save energy using the RFID card switch of Saimon Bros!

It controls lighting, air conditioning and ventilation.

Suitable for mounting in round or square installation boxes.

30sec time delay.

When guest takes out of card switch his card, lights will be off after 30 sec LED indicator (the guest finds easily the card switch as soon as he opens the door).

Short-circuit protection.