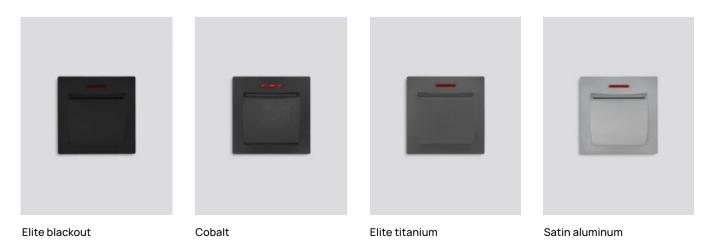

## Supreme chromatics

Elite\* blackout Matte effect

**Cobalt** Metallic matte effect

Tungsten Metallic matte effect

Elite\* titanium Metallic matte effect

**Titanium** Metallic matte effect

Satin aluminum Metallic matte effect