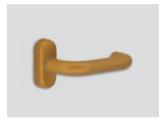

Midnight bronze Metallic matte effect

Burnt bronze Metallic matte effect

Elite\* FDE Matte effect

Desert sand Matte effect

Bright nickel Metallic matte effect

**Copper** Metallic matte effect

The basic color of the locks is inox satin. / Supreme chromatics shades are optional.

You can choose between:

— 22 shades

Choose your color

Choose your favorite shade, and color your lock the energy saver or even the room signage!

Harmonize them with the aesthetics and architecture of the space!