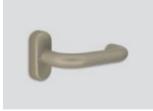

— Available in 22 colors

 Available in 2 verisons (12V & 230V)

Choose your color

Bright nickel

Basic version (white)

Profile view

Card in the slot