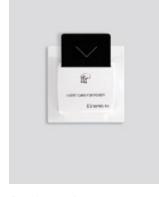

— Available in 22 colors

 Available in 2 verisons (12V & 230V)

Choose your color

Bright nickel

Basic version (white)

Profile view

Card in the slot