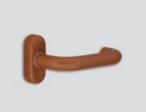

Midnight bronze Metallic matte effect

Burnt bronze Metallic matte effect

Elite\* FDE Matte effect

Desert sand Matte effect

Bright nickel Metallic matte effect

**Copper** Metallic matte effect

The basic color of the locks is inox satin. / Supreme chromatics shades are optional.

You can choose between:

— 22 shades

Choose your color

Choose your favorite shade, and color your lock the energy saver or even the room signage!

Harmonize them with the aesthetics and architecture of the space!