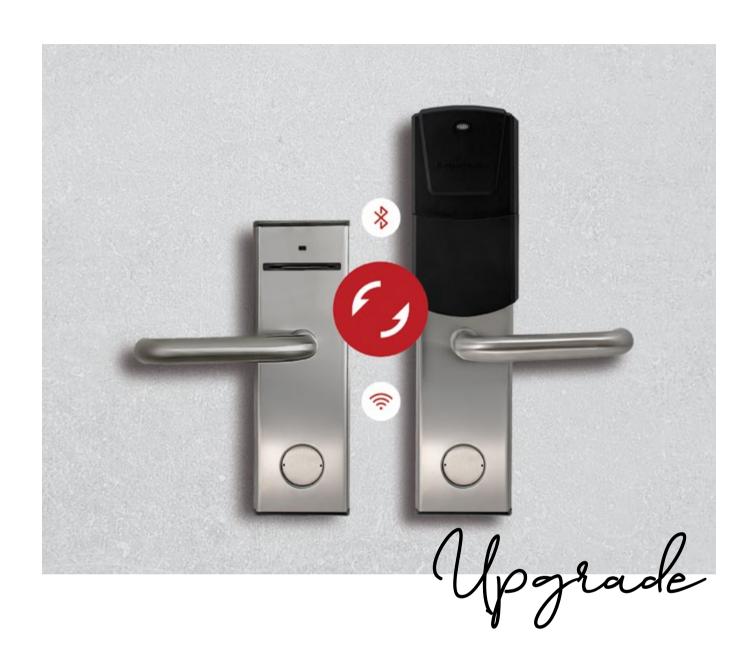

## E-resurrection I, II

Upgrading kit

E-resurrection is the ideal solution for upgrading old electronic locks to RFID, or locks that facing technical issues!

It can upgrade all brands of electronic locks.

Works with RFID cards or optionally with BLE digital keys to unlock the lock via the guest's smartphone.