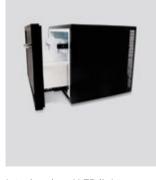

## HS-45 drawer

Thermoelectric hotel mini bar HS-45 drawer goes perfectly any type of furniture. Actually, the convenient slide out access meets a highly flexible systems of dividers and bottle fingers.

Moreover it provides an interior LED light. Its width is the same like 30L minibars.

Consequently it is a catchy choice for those who want to feel the experience of thermoelectric evolution in design.

\* Attention! For the correct installation of mini bar please ask for the technical brochure.

- Energy class G

- Dimensions H420 x W495 x L455 mm
- 98 Kwh/annum
- LED light
- Auto defrost
- Capacity 29L
- Temperature 5 8°C (room temperature 25°C)
- Weight 13.5 Kg

Front view

Interior view / basket & deviders