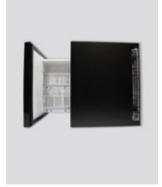

- Energy class G

- Dimensions H420 x W495 x L455 mm
- 98 Kwh/annum
- LED light
- Auto defrost
- Capacity 29L
- Temperature 5 8°C (room temperature 25°C)
- Weight 13.5 Kg

Front view

Interior view / basket & deviders