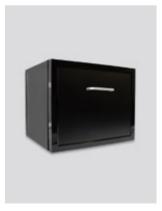

- Energy class G

- Dimensions H420 x W495 x L455 mm
- 98 Kwh/annum
- LED light
- Auto defrost
- Capacity 29L
- Temperature 5 8°C (room temperature 25°C)
- Weight 13.5 Kg

Front view

Interior view / basket & deviders