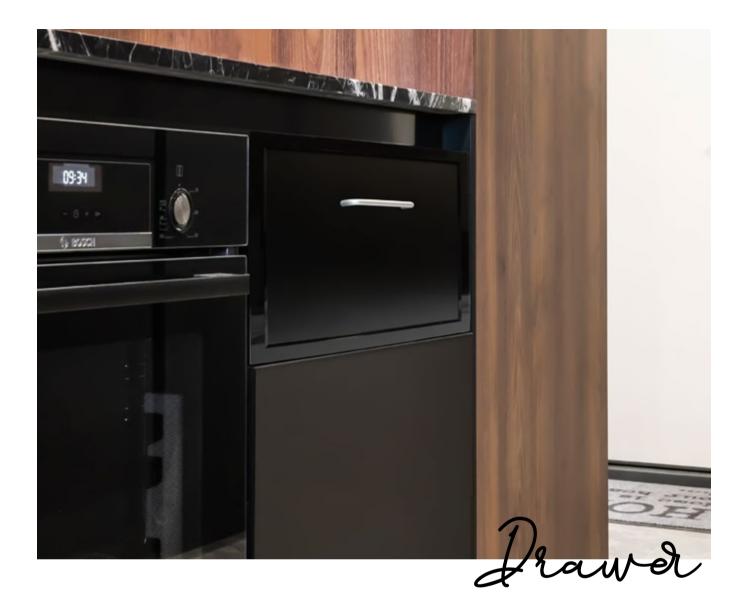

## HS-45 drawer

Thermoelectric hotel mini bar HS-45 drawer goes perfectly any type of furniture. Actually, the convenient slide out access meets a highly flexible systems of dividers and bottle fingers.

Moreover it provides an interior LED light. Its width is the same like 30L minibars.

Consequently it is a catchy choice for those who want to feel the experience of thermoelectric evolution in design.

\* Attention! For the correct installation of mini bar please ask for the technical brochure.