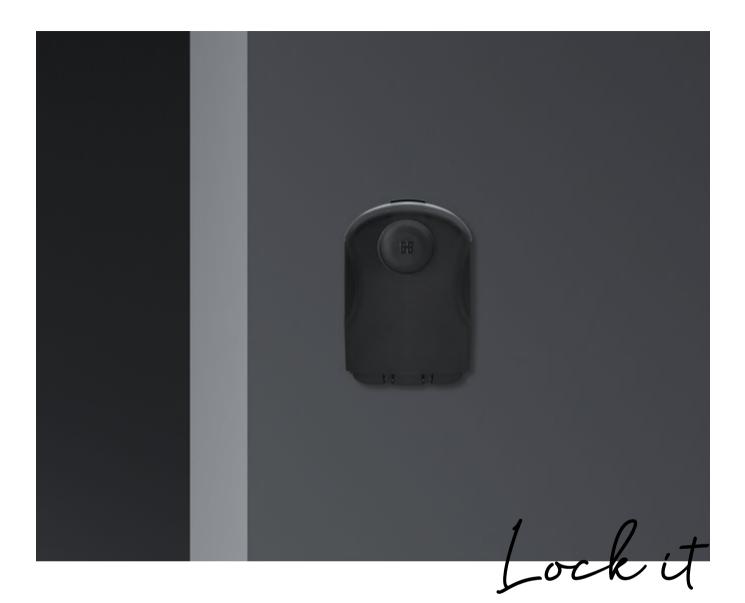

## Wall mount lock box

- Expanded storage capacity: 2x the storage capacity, accommodating keys, fobs, and cards of various sizes.

- Easy wall mounting, providing flexibility for the installation location to suit your specific needs.

- Durable weather-resistant cover: In rain, wind or snow, the dials are shielded from the elements.

- Strong die-cast body.
- Concealed fixings for maximum security.
- Re-settable combination lock.
- Emergency override key, in case you forget combination or in case your guest change the combination.
- Dimensions: H7 x W9 x L13.5 cm