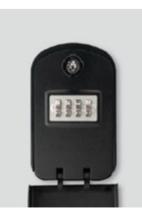

- Durable weather-resistant cover: In rain, wind or snow, the dials are shielded from the elements.

- Strong die-cast body.
- Concealed fixings for maximum security.
- Re-settable combination lock.
- Emergency override key, in case you forget combination or in case your guest change the combination.
- Dimensions: H7 x W9 x L13.5 cm

Profile view

Emergency key

Combination lock

Water resistant cover