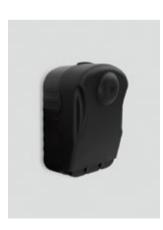

## Wall mount lock box

- Expanded storage capacity: 2x the storage capacity, accommodating keys, fobs, and cards of various sizes.

- Easy wall mounting, providing flexibility for the installation location to suit your specific needs.

- Durable weather-resistant cover: In rain, wind or snow, the dials are shielded from the elements.

- Strong die-cast body.
- Concealed fixings for maximum security.
- Re-settable combination lock.
- Emergency override key, in case you forget combination or in case your guest change the combination.
- Dimensions: H7 x W9 x L13.5 cm





Profile view



Emergency key



Combination lock



Water resistant cover