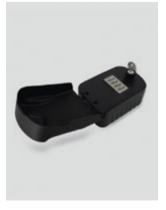

## Wall mount lock box

- Expanded storage capacity: 2x the storage capacity, accommodating keys, fobs, and cards of various sizes.

- Easy wall mounting, providing flexibility for the installation location to suit your specific needs.

- Durable weather-resistant cover: In rain, wind or snow, the dials are shielded from the elements.

- Strong die-cast body.
- Concealed fixings for maximum security.
- Re-settable combination lock.
- Emergency override key, in case you forget combination or in case your guest change the combination.
- Dimensions: H7 x W9 x L13.5 cm





Profile view



Emergency key



Combination lock



Water resistant cover