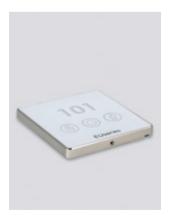

## Standard size indicator panel

Signage

Standard size indicator panels offer a minimal aesthetics and functionality in your hotel.

- Illuminated room number
- Illuminated Indication «Do not disturb»
- Illuminated indication «Make up my room»
- Illuminated indication «Occupied room»
- Optionally can be connected to doorbell
- No noise
- Touch panel
- High brightness for outdoor use
- Metal frame
- Tempered glass
- Laser engraved room number or room name
- Optionally can be connected to BMS
- Dimensions: 86 x 86 x 41 mm
- Low consumption: 5W
- Power supply: 230V AC
- Easy to install
- Optionally you can change the preset led colors used in indicator panels
- Do not disturb (DND) Occupied room
- Make up my room (MUR)

 Room number, room name

Choose your color

Black Champagne

White

Protection cover

Occupied room (indicator panel & in-room panel)

DND (indicator panel & in-room panel)

MUR (indicator panel & in-room panel)