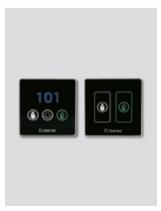

## Standard size indicator panel

Signage

Standard size indicator panels offer a minimal aesthetics and functionality in your hotel.

- Illuminated room number
- Illuminated Indication «Do not disturb»
- Illuminated indication «Make up my room»
- Illuminated indication «Occupied room»
- Optionally can be connected to doorbell
- No noise
- Touch panel
- High brightness for outdoor use
- Metal frame
- Tempered glass
- Laser engraved room number or room name
- Optionally can be connected to BMS
- Dimensions: 86 x 86 x 41 mm
- Low consumption: 5W
- Power supply: 230V AC
- Easy to install
- Optionally you can change the preset led colors used in indicator panels
- Do not disturb (DND) Occupied room
- Make up my room (MUR)

 Room number, room name

Choose your color

Black Champagne

White

Protection cover

Occupied room (indicator panel & in-room panel)

DND (indicator panel & in-room panel)

MUR (indicator panel & in-room panel)