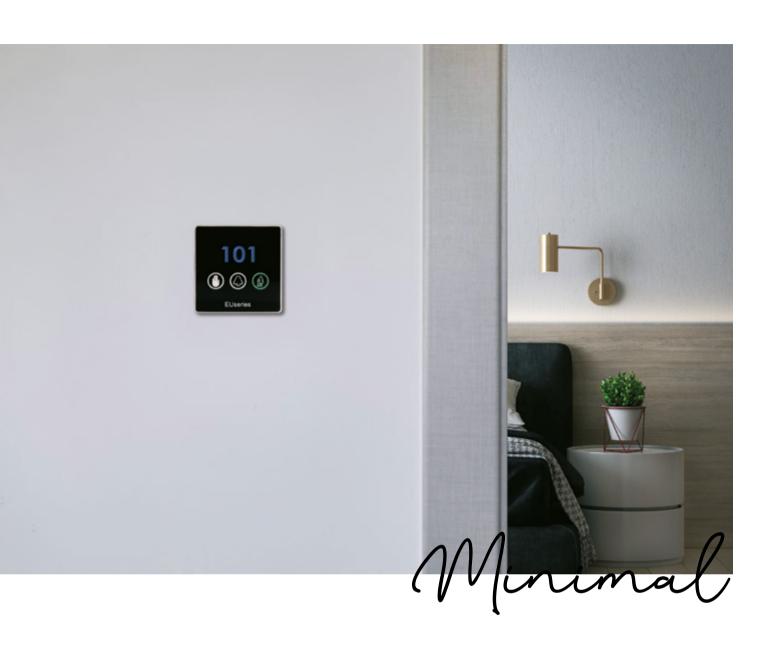

## Standard size indicator panel

Signage

Standard size indicator panels offer a minimal aesthetics and functionality in your hotel.

- Illuminated room number
- Illuminated Indication «Do not disturb»
- Illuminated indication «Make up my room»
- Illuminated indication «Occupied room»
- Optionally can be connected to doorbell
- No noise
- Touch panel
- High brightness for outdoor use
- Metal frame
- Tempered glass
- Laser engraved room number or room name
- Optionally can be connected to BMS
- Dimensions: 86 x 86 x 41 mm
- Low consumption: 5W
- Power supply: 230V AC
- Easy to install
- Optionally you can change the preset led colors used in indicator panels
- Do not disturb (DND) Occupied room
- Make up my room (MUR)