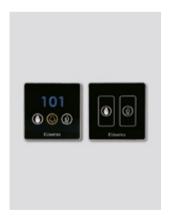

## Standard size indicator panel

Signage

Standard size indicator panels offer a minimal aesthetics and functionality in your hotel.

- Illuminated room number
- Illuminated Indication «Do not disturb»
- Illuminated indication «Make up my room»
- Illuminated indication «Occupied room»
- Optionally can be connected to doorbell
- No noise
- Touch panel
- High brightness for outdoor use
- Metal frame
- Tempered glass
- Laser engraved room number or room name
- Optionally can be connected to BMS
- Dimensions: 86 x 86 x 41 mm
- Low consumption: 5W
- Power supply: 230V AC
- Easy to install
- Optionally you can change the preset led colors used in indicator panels
- Do not disturb (DND) Occupied room
- Make up my room (MUR)

 Room number, room name

Choose your color

Black Champagne

White

Protection cover

Occupied room (indicator panel & in-room panel)

DND (indicator panel & in-room panel)

MUR (indicator panel & in-room panel)