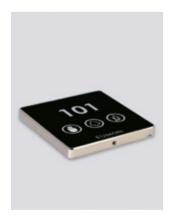

## Standard size indicator panel

Signage

Standard size indicator panels offer a minimal aesthetics and functionality in your hotel.

- Illuminated room number
- Illuminated Indication «Do not disturb»
- Illuminated indication «Make up my room»
- Illuminated indication «Occupied room»
- Optionally can be connected to doorbell
- No noise
- Touch panel
- High brightness for outdoor use
- Metal frame
- Tempered glass
- Laser engraved room number or room name
- Optionally can be connected to BMS
- Dimensions: 86 x 86 x 41 mm
- Low consumption: 5W
- Power supply: 230V AC
- Easy to install
- Optionally you can change the preset led colors used in indicator panels
- Do not disturb (DND) Occupied room
- Make up my room (MUR)

 Room number, room name

Choose your color

Black Champagne

White

Protection cover

Occupied room (indicator panel & in-room panel)

DND (indicator panel & in-room panel)

MUR (indicator panel & in-room panel)