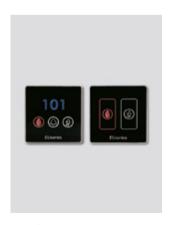

## Standard size indicator panel

Signage

Standard size indicator panels offer a minimal aesthetics and functionality in your hotel.

- Illuminated room number
- Illuminated Indication «Do not disturb»
- Illuminated indication «Make up my room»
- Illuminated indication «Occupied room»
- Optionally can be connected to doorbell
- No noise
- Touch panel
- High brightness for outdoor use
- Metal frame
- Tempered glass
- Laser engraved room number or room name
- Optionally can be connected to BMS
- Dimensions: 86 x 86 x 41 mm
- Low consumption: 5W
- Power supply: 230V AC
- Easy to install
- Optionally you can change the preset led colors used in indicator panels
- Do not disturb (DND) Occupied room
- Make up my room (MUR)

 Room number, room name

Choose your color

Black Champagne

White

Protection cover

Occupied room (indicator panel & in-room panel)

DND (indicator panel & in-room panel)

MUR (indicator panel & in-room panel)