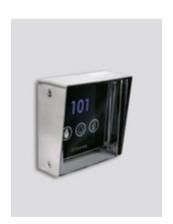

## Standard size indicator panel

Signage

Standard size indicator panels offer a minimal aesthetics and functionality in your hotel.

- Illuminated room number
- Illuminated Indication «Do not disturb»
- Illuminated indication «Make up my room»
- Illuminated indication «Occupied room»
- Optionally can be connected to doorbell
- No noise
- Touch panel
- High brightness for outdoor use
- Metal frame
- Tempered glass
- Laser engraved room number or room name
- Optionally can be connected to BMS
- Dimensions: 86 x 86 x 41 mm
- Low consumption: 5W
- Power supply: 230V AC
- Easy to install
- Optionally you can change the preset led colors used in indicator panels
- Do not disturb (DND) Occupied room
- Make up my room (MUR)

 Room number, room name

Choose your color

Black Champagne

White

Protection cover

Occupied room (indicator panel & in-room panel)

DND (indicator panel & in-room panel)

MUR (indicator panel & in-room panel)