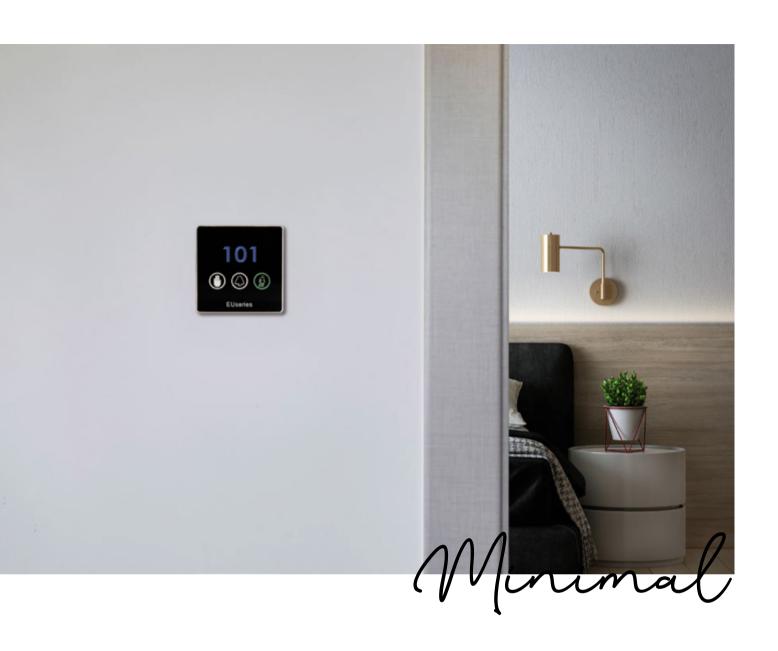

## Standard size indicator panel

Signage

Standard size indicator panels offer a minimal aesthetics and functionality in your hotel.

- Illuminated room number
- Illuminated Indication «Do not disturb»
- Illuminated indication «Make up my room»
- Illuminated indication «Occupied room»
- Optionally can be connected to doorbell
- No noise
- Touch panel
- High brightness for outdoor use
- Metal frame
- Tempered glass
- Laser engraved room number or room name
- Optionally can be connected to BMS
- Dimensions: 86 x 86 x 41 mm
- Low consumption: 5W
- Power supply: 240V AC
- Easy to install
- Optionally you can change the preset led colors used in indicator panels
- Do not disturb (DND) Occupied room
- Make up my room Room number, room (MUR) name