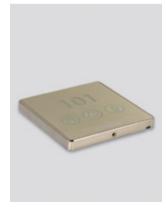

## Standard size indicator panel

Signage

Standard size indicator panels offer a minimal aesthetics and functionality in your hotel.

- Illuminated room number
- Illuminated Indication «Do not disturb»
- Illuminated indication «Make up my room»
- Illuminated indication «Occupied room»
- Optionally can be connected to doorbell
- No noise
- Touch panel
- High brightness for outdoor use
- Metal frame
- Tempered glass
- Laser engraved room number or room name
- Optionally can be connected to BMS
- Dimensions: 86 x 86 x 41 mm
- Low consumption: 5W
- Power supply: 240V AC
- Easy to install
- Optionally you can change the preset led colors used in indicator panels
- Do not disturb (DND) Occupied room
- Make up my room Room number, room (MUR) name

Choose your color

Black Champagne

White

Protection cover

Occupied room (indicator panel & in-room panel)

DND (indicator panel & in-room panel)

MUR (indicator panel & in-room panel)