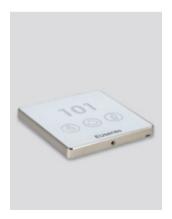

## Standard size indicator panel

Signage

Standard size indicator panels offer a minimal aesthetics and functionality in your hotel.

- Illuminated room number
- Illuminated Indication «Do not disturb»
- Illuminated indication «Make up my room»
- Illuminated indication «Occupied room»
- Optionally can be connected to doorbell
- No noise
- Touch panel
- High brightness for outdoor use
- Metal frame
- Tempered glass
- Laser engraved room number or room name
- Optionally can be connected to BMS
- Dimensions: 86 x 86 x 41 mm
- Low consumption: 5W
- Power supply: 240V AC
- Easy to install
- Optionally you can change the preset led colors used in indicator panels
- Do not disturb (DND) Occupied room
- Make up my room Room number, room (MUR) name

Choose your color

Black Champagne

White

Protection cover

Occupied room (indicator panel & in-room panel)

DND (indicator panel & in-room panel)

MUR (indicator panel & in-room panel)