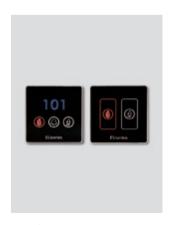

## Standard size indicator panel

Signage

Standard size indicator panels offer a minimal aesthetics and functionality in your hotel.

- Illuminated room number
- Illuminated Indication «Do not disturb»
- Illuminated indication «Make up my room»
- Illuminated indication «Occupied room»
- Optionally can be connected to doorbell
- No noise
- Touch panel
- High brightness for outdoor use
- Metal frame
- Tempered glass
- Laser engraved room number or room name
- Optionally can be connected to BMS
- Dimensions: 86 x 86 x 41 mm
- Low consumption: 5W
- Power supply: 240V AC
- Easy to install
- Optionally you can change the preset led colors used in indicator panels
- Do not disturb (DND) Occupied room
- Make up my room Room number, room (MUR) name

Choose your color

Black Champagne

White

Protection cover

Occupied room (indicator panel & in-room panel)

DND (indicator panel & in-room panel)

MUR (indicator panel & in-room panel)