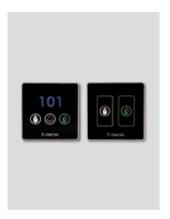

## Standard size indicator panel

Signage

Standard size indicator panels offer a minimal aesthetics and functionality in your hotel.

- Illuminated room number
- Illuminated Indication «Do not disturb»
- Illuminated indication «Make up my room»
- Illuminated indication «Occupied room»
- Optionally can be connected to doorbell
- No noise
- Touch panel
- High brightness for outdoor use
- Metal frame
- Tempered glass
- Laser engraved room number or room name
- Optionally can be connected to BMS
- Dimensions: 86 x 86 x 41 mm
- Low consumption: 5W
- Power supply: 240V AC
- Easy to install
- Optionally you can change the preset led colors used in indicator panels
- Do not disturb (DND) Occupied room
- Make up my room Room number, room (MUR) name

Choose your color

Black Champagne

White

Protection cover

Occupied room (indicator panel & in-room panel)

DND (indicator panel & in-room panel)

MUR (indicator panel & in-room panel)