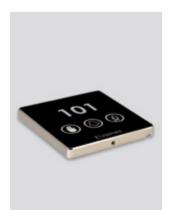

## Standard size indicator panel

Signage

Standard size indicator panels offer a minimal aesthetics and functionality in your hotel.

- Illuminated room number
- Illuminated Indication «Do not disturb»
- Illuminated indication «Make up my room»
- Illuminated indication «Occupied room»
- Optionally can be connected to doorbell
- No noise
- Touch panel
- High brightness for outdoor use
- Metal frame
- Tempered glass
- Laser engraved room number or room name
- Optionally can be connected to BMS
- Dimensions: 86 x 86 x 41 mm
- Low consumption: 5W
- Power supply: 240V AC
- Easy to install
- Optionally you can change the preset led colors used in indicator panels
- Do not disturb (DND) Occupied room
- Make up my room Room number, room (MUR) name

Choose your color

Black Champagne

White

Protection cover

Occupied room (indicator panel & in-room panel)

DND (indicator panel & in-room panel)

MUR (indicator panel & in-room panel)