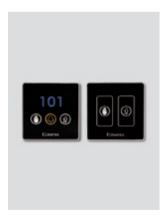

## Standard size indicator panel

Signage

Standard size indicator panels offer a minimal aesthetics and functionality in your hotel.

- Illuminated room number
- Illuminated Indication «Do not disturb»
- Illuminated indication «Make up my room»
- Illuminated indication «Occupied room»
- Optionally can be connected to doorbell
- No noise
- Touch panel
- High brightness for outdoor use
- Metal frame
- Tempered glass
- Laser engraved room number or room name
- Optionally can be connected to BMS
- Dimensions: 86 x 86 x 41 mm
- Low consumption: 5W
- Power supply: 240V AC
- Easy to install
- Optionally you can change the preset led colors used in indicator panels
- Do not disturb (DND) Occupied room
- Make up my room Room number, room (MUR) name

Choose your color

Black Champagne

White

Protection cover

Occupied room (indicator panel & in-room panel)

DND (indicator panel & in-room panel)

MUR (indicator panel & in-room panel)