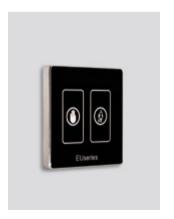

Choose your color

Black Champagne

White

Protection cover

Occupied room (indicator panel & in-room panel)

DND (indicator panel & in-room panel)

MUR (indicator panel & in-room panel)