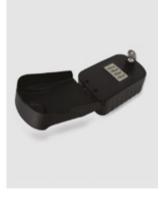

we are the looks



## Wall mount lock box

Safe

- Expanded storage capacity: 2x the storage capacity, accommodating keys, fobs, and cards of various sizes.
- Easy wall mounting, providing flexibility for the installation location to suit your specific needs.
- Durable weather-resistant cover: In rain, wind or snow, the dials are shielded from the elements.
- Strong die-cast body.
- Concealed fixings for maximum security.
- Re-settable combination lock.
- Emergency override key, in case you forget combination or in case your guest change the combination.
- Dimensions: H7 x W9 x L13.5 cm











Profile view

Emergency key

Combination lock

Water resistant cover