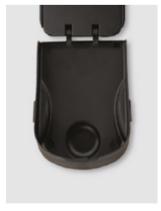

## Wall mount lock box

Safe

- Expanded storage capacity: 2x the storage capacity, accommodating keys, fobs, and cards of various sizes.
- Easy wall mounting, providing flexibility for the installation location to suit your specific needs.
- Durable weather-resistant cover: In rain, wind or snow, the dials are shielded from the elements.
- Strong die-cast body.
- Concealed fixings for maximum security.
- Re-settable combination lock.
- Emergency override key, in case you forget combination or in case your guest change the combination.
- Dimensions: H7 x W9 x L13.5 cm

Profile view

Emergency key

Combination lock

Water resistant cover