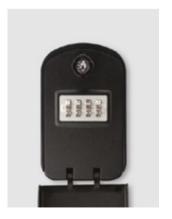

we are the looks



## Wall mount lock box

Safe

- Expanded storage capacity: 2x the storage capacity, accommodating keys, fobs, and cards of various sizes.
- Easy wall mounting, providing flexibility for the installation location to suit your specific needs.
- Durable weather-resistant cover: In rain, wind or snow, the dials are shielded from the elements.
- Strong die-cast body.
- Concealed fixings for maximum security.
- Re-settable combination lock.
- Emergency override key, in case you forget combination or in case your guest change the combination.
- Dimensions: H7 x W9 x L13.5 cm











Profile view

Emergency key

Combination lock

Water resistant cover