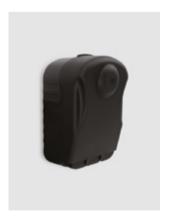

we are the looks



## Wall mount lock box

Safe

- Expanded storage capacity: 2x the storage capacity, accommodating keys, fobs, and cards of various sizes.
- Easy wall mounting, providing flexibility for the installation location to suit your specific needs.
- Durable weather-resistant cover: In rain, wind or snow, the dials are shielded from the elements.
- Strong die-cast body.
- Concealed fixings for maximum security.
- Re-settable combination lock.
- Emergency override key, in case you forget combination or in case your guest change the combination.
- Dimensions: H7 x W9 x L13.5 cm











Profile view

Emergency key

Combination lock

Water resistant cover