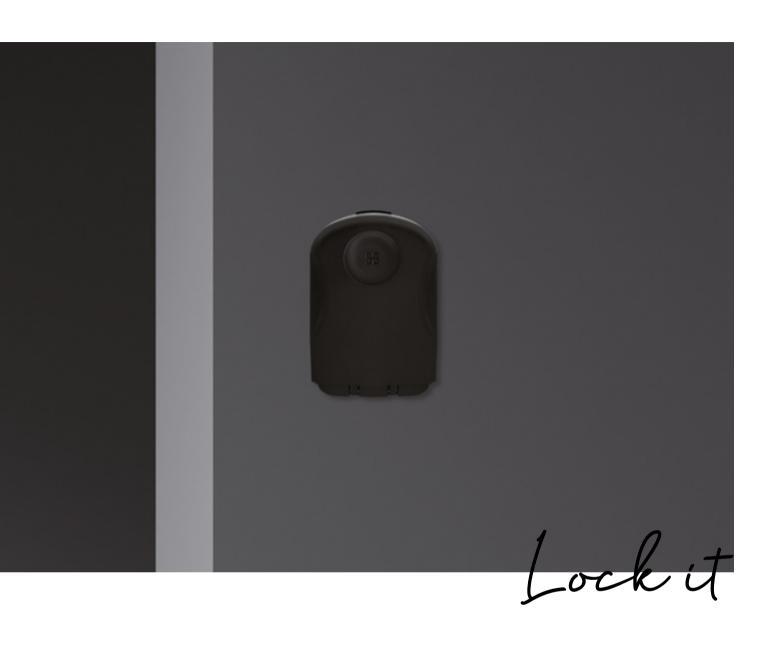

## Wall mount lock box

Safe

- Expanded storage capacity: 2x the storage capacity, accommodating keys, fobs, and cards of various sizes.
- Easy wall mounting, providing flexibility for the installation location to suit your specific needs.
- Durable weather-resistant cover: In rain, wind or snow, the dials are shielded from the elements.
- Strong die-cast body.
- Concealed fixings for maximum security.
- Re-settable combination lock.
- Emergency override key, in case you forget combination or in case your guest change the combination.
- Dimensions: H7 x W9 x L13.5 cm