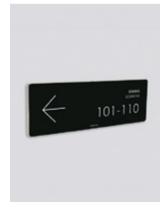

## **Direction panel**

Signage

The direction panels offer not only functionality but also uniformity in the hotel as they follow the same aesthetics with the indicator panels engrave designs you prefer.

Optionally you can change the preset colors used in the direction panels.

— Engraved graphics

- Metal frame
- Tempered glass
- Dimensions: 380 x 130 x 41 mm
- Low consumption: 5W
- Power supply: 230V AC
- Easy to install