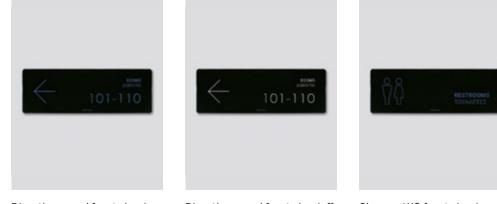

Choose your color

Black

Champagne

White

Profile view / metallic frame

Direction panel front view/on

Direction panel front view/off

Signage WC front view/on

Signage WC front view/off