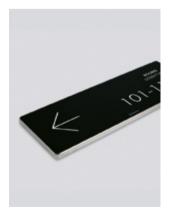

## **Direction panel**

Signage

The direction panels offer not only functionality but also uniformity in the hotel as they follow the same aesthetics with the indicator panels engrave designs you prefer.

Optionally you can change the preset colors used in the direction panels.

— Engraved graphics

- Metal frame
- Tempered glass
- Dimensions: 380 x 130 x 41 mm
- Low consumption: 5W
- Power supply: 230V AC
- Easy to install

Choose your color

Black

Champagne

White

Profile view / metallic frame

Direction panel front view/on

Direction panel front view/off

Signage WC front view/on