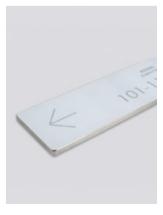

## **Direction panel**

Signage

The direction panels offer not only functionality but also uniformity in the hotel as they follow the same aesthetics with the indicator panels engrave designs you prefer.

Optionally you can change the preset colors used in the direction panels.

— Engraved graphics

- Metal frame
- Tempered glass
- Dimensions: 380 x 130 x 41 mm
- Low consumption: 5W
- Power supply: 230V AC
- Easy to install

Choose your color

Black

Champagne

White

Profile view / metallic frame

Direction panel front view/on

Direction panel front view/off

Signage WC front view/on