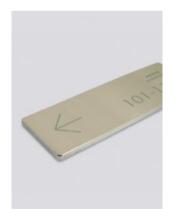

## **Direction panel**

Signage

The direction panels offer not only functionality but also uniformity in the hotel as they follow the same aesthetics with the indicator panels engrave designs you prefer.

Optionally you can change the preset colors used in the direction panels.

— Engraved graphics

- Metal frame
- Tempered glass
- Dimensions: 380 x 130 x 41 mm
- Low consumption: 5W
- Power supply: 230V AC
- Easy to install

Choose your color

Black

Champagne

White

Profile view / metallic frame

Direction panel front view/on

Direction panel front view/off

Signage WC front view/on