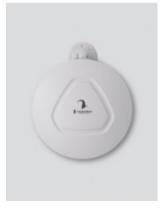

## E-respiration

**Energy saver** 

E-respiration technology reports human presence as soon as breathing patterns are detected!

And does so regardless of whether the person is sitting, resting or sleeping. It is programmed to detect human breathing patterns and micromovements. The surest way to save electricity cost. High-precision measurement of the surrounding area provides one hundred percent reliable detection. E-respiration detector reliably identifies whether persons are present or absent over an area of 64 m² (mounted at a height of 4m) – based on both body micromovements and human vital functions such as inhale, exhale and shoulder movement.

Profile view

Back view