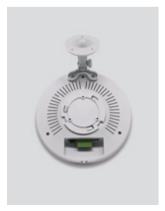

## E-respiration

**Energy saver** 

E-respiration technology reports human presence as soon as breathing patterns are detected!

And does so regardless of whether the person is sitting, resting or sleeping. It is programmed to detect human breathing patterns and micromovements. The surest way to save electricity cost. High-precision measurement of the surrounding area provides one hundred percent reliable detection. E-respiration detector reliably identifies whether persons are present or absent over an area of 64 m² (mounted at a height of 4m) – based on both body micromovements and human vital functions such as inhale, exhale and shoulder movement.