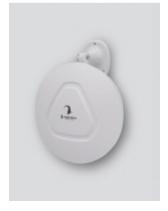

## E-respiration

**Energy saver** 

E-respiration technology reports human presence as soon as breathing patterns are detected!

And does so regardless of whether the person is sitting, resting or sleeping. It is programmed to detect human breathing patterns and micromovements. The surest way to save electricity cost. High-precision measurement of the surrounding area provides one hundred percent reliable detection. E-respiration detector reliably identifies whether persons are present or absent over an area of 64 m² (mounted at a height of 4m) – based on both body micromovements and human vital functions such as inhale, exhale and shoulder movement.

Profile view

Back view