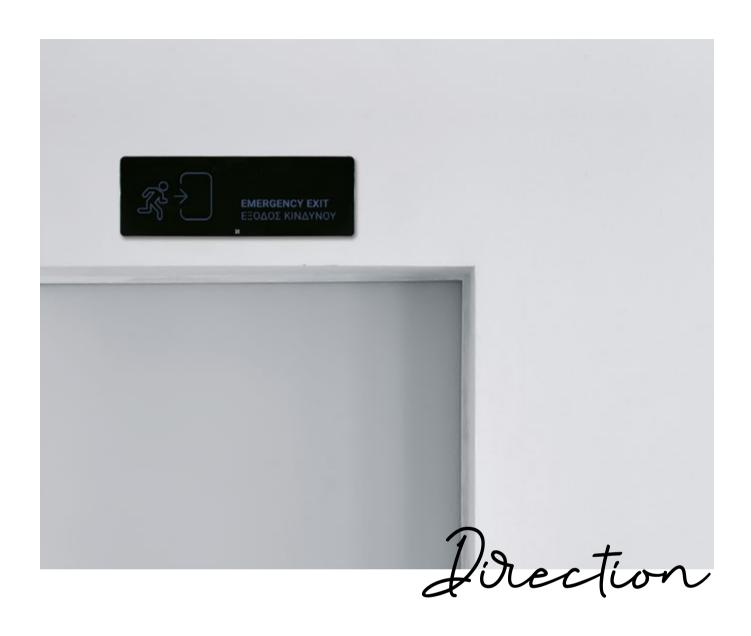

## Direction panel

Signage

The direction panels offer not only functionality but also uniformity in the hotel as they follow the same aesthetics with the indicator panels engrave designs you prefer.

Optionally you can change the preset colors used in the direction panels.

— Engraved graphics

- Metal frame
- Tempered glass
- Dimensions: 380 x 130 x 41 mm
- Low consumption: 5WPower supply: 230V AC
- Easy to install

Choose your color

Black Champagne

White

Profile view / metallic frame