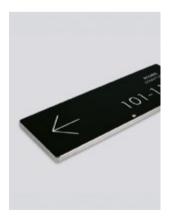

— Engraved graphics

- Metal frame
- Tempered glass
- Dimensions: 380 x 130 x 41 mm
- Low consumption: 5WPower supply: 230V AC
- Easy to install

Choose your color

Black Champagne

White

Profile view / metallic frame

Direction panel front view/on

Direction panel front view/off

Signage WC front view / on

Signage WC front view / off