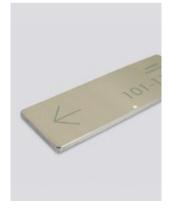

— Engraved graphics

- Metal frame
- Tempered glass
- Dimensions: 380 x 130 x 41 mm
- Low consumption: 5WPower supply: 230V AC
- Easy to install

Choose your color

Black Champagne

White

Profile view / metallic frame

Direction panel front view/on

Direction panel front view/off

Signage WC front view / on

Signage WC front view / off