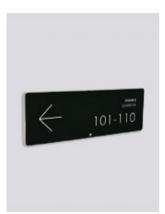

## Direction panel

Signage

The direction panels offer not only functionality but also uniformity in the hotel as they follow the same aesthetics with the indicator panels engrave designs you prefer.

Optionally you can change the preset colors used in the direction panels.

— Engraved graphics

- Metal frame
- Tempered glass
- Dimensions: 380 x 130 x 41 mm
- Low consumption: 5WPower supply: 230V AC
- Easy to install

Choose your color

Black Champagne

White

Profile view / metallic frame

Direction panel front view/on

Direction panel front view/off

Signage WC front view / on

Signage WC front view / off