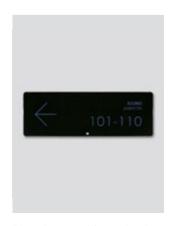

Direction panel front view/on

Direction panel front view/off

Signage WC front view / on

Signage WC front view / off