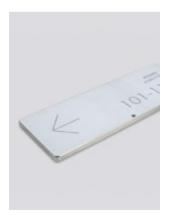

— Engraved graphics

- Metal frame
- Tempered glass
- Dimensions: 380 x 130 x 41 mm
- Low consumption: 5WPower supply: 230V AC
- Easy to install

Choose your color

Black Champagne

White

Profile view / metallic frame

Direction panel front view/on

Direction panel front view/off

Signage WC front view / on

Signage WC front view / off