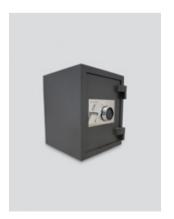

## E-ternal safe

High security heavy duty safe

Ideal for hotel reception, back office or special guests!

Enter your 6 digit code and turn the safe handle.

That's it.

- 3 Codes: manager code, master code, user code
- 6 heavy duty steel bolts
- Re-locker
- Inner compartment
- No mechanical override key for high security standards
- Body thickness: 8 mm.
- Door thickness: 15 mm.
- Weight: 120 kg
- 5 minute penalty lockout upon entry of 4 incorrect codes
- Pre-drilled mounting holes in the base and back of the safe
- Low battery warning
- Maximum battery life span: 2 years (1 x 9V)
- Powder coated
- Dimensions: H550 x W450 x D450mm