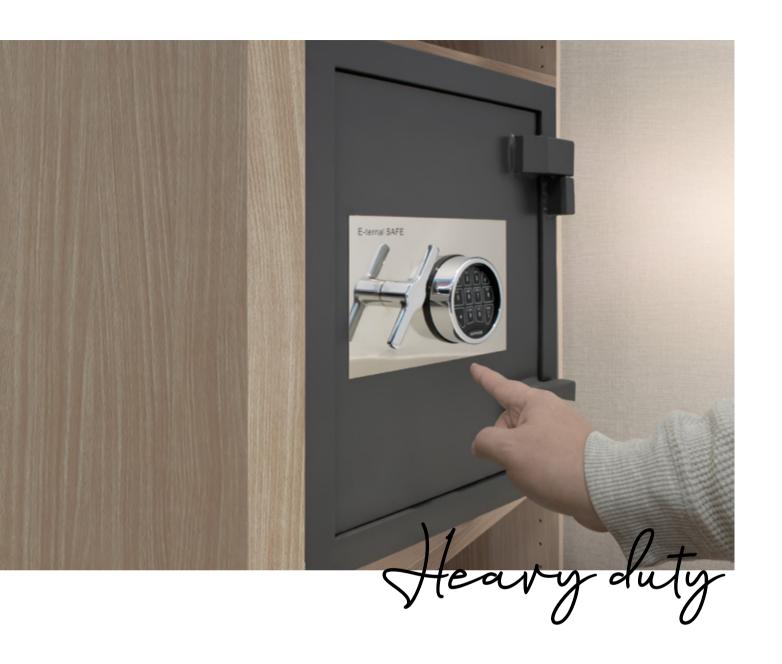

## E-ternal safe

High security heavy duty safe

Ideal for hotel reception, back office or special guests!

Enter your 6 digit code and turn the safe handle.

That's it.

- 3 Codes: manager code, master code, user code
- 6 heavy duty steel bolts
- Re-locker
- Inner compartment
- No mechanical override key for high security standards
- Body thickness: 8 mm.
- Door thickness: 15 mm.
- Weight: 120 kg
- 5 minute penalty lockout upon entry of 4 incorrect codes
- Pre-drilled mounting holes in the base and back of the safe
- Low battery warning
- Maximum battery life span: 2 years (1 x 9V)
- Powder coated
- Dimensions: H550 x W450 x D450mm