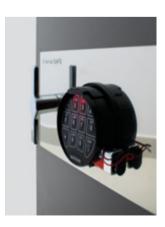

## E-ternal safe

High security heavy duty safe

Ideal for hotel reception, back office or special guests!

Enter your 6 digit code and turn the safe handle.

That's it.

- 3 Codes: manager code, master code, user code
- 6 heavy duty steel bolts
- Re-locker
- Inner compartment
- No mechanical override key for high security standards
- Body thickness: 8 mm.
- Door thickness: 15 mm.
- Weight: 120 kg
- 5 minute penalty lockout upon entry of 4 incorrect codes
- Pre-drilled mounting holes in the base and back of the safe
- Low battery warning
- Maximum battery life span: 2 years (1 x 9V)
- Powder coated
- Dimensions: H550 x W450 x D450mm

6 bolts

Inner compartment

Battery case / keypad top lit LED