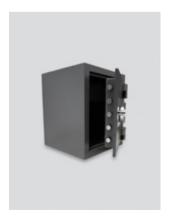

## we are the looks



## E-ternal safe

High security heavy duty safe

Ideal for hotel reception, back office or special guests!

Enter your 6 digit code and turn the safe handle.

That's it.

- 3 Codes: manager code, master code, user code
- 6 heavy duty steel bolts
- Re-locker
- Inner compartment
- No mechanical override key for high security standards
- Body thickness: 8 mm.
- Door thickness: 15 mm.
- Weight: 120 kg
- 5 minute penalty lockout upon entry of 4 incorrect codes
- Pre-drilled mounting holes in the base and back of the safe
- Low battery warning
- Maximum battery life span: 2 years (1 x 9V)
- Powder coated
- Dimensions: H550 x W450 x D450mm









6 bolts



Inner compartment



Battery case / keypad top lit LED