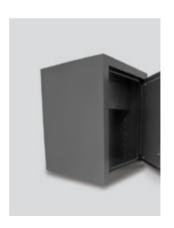

## E-ternal safe

High security heavy duty safe

Ideal for hotel reception, back office or special guests!

Enter your 6 digit code and turn the safe handle.

That's it.

- 3 Codes: manager code, master code, user code
- 6 heavy duty steel bolts
- Re-locker
- Inner compartment
- No mechanical override key for high security standards
- Body thickness: 8 mm.
- Door thickness: 15 mm.
- Weight: 120 kg
- 5 minute penalty lockout upon entry of 4 incorrect codes
- Pre-drilled mounting holes in the base and back of the safe
- Low battery warning
- Maximum battery life span: 2 years (1 x 9V)
- Powder coated
- Dimensions: H550 x W450 x D450mm

6 bolts

Inner compartment

Battery case / keypad top lit LED