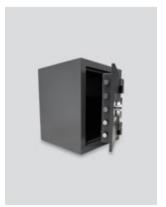

## E-ternal safe

### High security heavy duty safe

Ideal for hotel reception, back office or special quests!

Enter your 6 digit code and turn the safe handle.

That's it.

- 3 Codes: manager code, master code, user code
- 6 heavy duty steel bolts
- Re-locker
- Inner compartment
- No mechanical override key for high security standards
- Body thickness: 8 mmDoor thickness: 15 mm
- Weight: 120 kg
- 5 minute penalty lockout upon entry of 4 incorrect codes
- Pre-drilled mounting holes in the base and back of the safe
- Low battery warning
- Maximum battery life span: 2 years (1 x 9V)
- Powder coated
- Dimensions: H550 x W450 x D450mm









6 bolts



Inner compartment



Battery case / keypad top lit LED



## **Optional shades**

# Supreme chromatics



Elite\* blackout
Matte effect



**Cobalt**Metallic matte effect



**Tungsten**Metallic matte effect



Elite\* titanium Metallic matte effect



**Titanium**Metallic matte effect



Satin aluminum Metallic matte effect



Midnight bronze

Metallic matte effect



Burnt bronze

Metallic matte effect



Elite\* FDE Matte effect



**Desert sand**Matte effect



Bright nickel
Metallic matte effect



**Copper**Metallic matte effect

The basic color of the locks is inox satin. / Supreme chromatics shades are optional.

#### You can choose between:

— 22 shades



Choose your favorite shade, and color your lock the energy saver or even the room signage!

Harmonize them with t