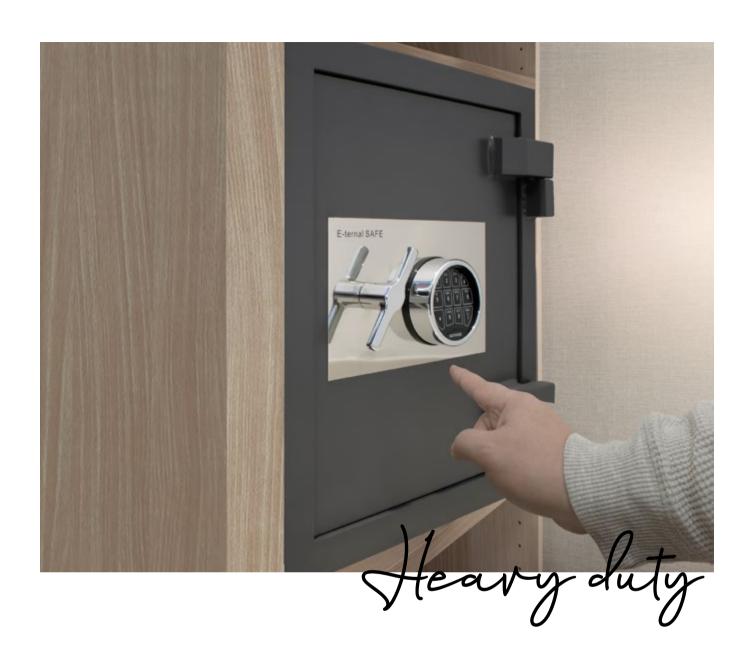

## E-ternal safe

### High security heavy duty safe

Ideal for hotel reception, back office or special quests!

Enter your 6 digit code and turn the safe handle.

That's it.

- 3 Codes: manager code, master code, user code
- 6 heavy duty steel bolts
- Re-locker
- Inner compartment
- No mechanical override key for high security standards
- Body thickness: 8 mmDoor thickness: 15 mm
- Weight: 120 kg
- 5 minute penalty lockout upon entry of 4 incorrect codes
- Pre-drilled mounting holes in the base and back of the safe
- Low battery warning
- Maximum battery life span: 2 years (1 x 9V)
- Powder coated
- Dimensions: H550 x W450 x D450mm

6 bolts

Inner compartment

Battery case / keypad top lit LED