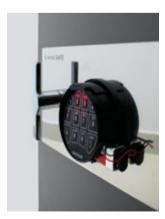

### High security heavy duty safe

Ideal for hotel reception, back office or special quests!

Enter your 6 digit code and turn the safe handle.

That's it.

- 3 Codes: manager code, master code, user code
- 6 heavy duty steel bolts
- Re-locker
- Inner compartment
- No mechanical override key for high security standards
- Body thickness: 8 mmDoor thickness: 15 mm
- Weight: 120 kg
- 5 minute penalty lockout upon entry of 4 incorrect codes
- Pre-drilled mounting holes in the base and back of the safe
- Low battery warning
- Maximum battery life span: 2 years (1 x 9V)
- Powder coated
- Dimensions: H550 x W450 x D450mm

6 bolts

Inner compartment

Battery case / keypad top lit LED