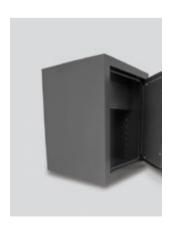

## E-ternal safe

### High security heavy duty safe

Ideal for hotel reception, back office or special quests!

Enter your 6 digit code and turn the safe handle.

That's it.

- 3 Codes: manager code, master code, user code
- 6 heavy duty steel bolts
- Re-locker
- Inner compartment
- No mechanical override key for high security standards
- Body thickness: 8 mmDoor thickness: 15 mm
- Weight: 120 kg
- 5 minute penalty lockout upon entry of 4 incorrect codes
- Pre-drilled mounting holes in the base and back of the safe
- Low battery warning
- Maximum battery life span: 2 years (1 x 9V)
- Powder coated
- Dimensions: H550 x W450 x D450mm

6 bolts

Inner compartment

Battery case / keypad top lit LED