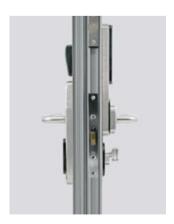

## E-cross sliding

**Electronic lock** 

Without doubt, is the ideal solution for hotel room sliding doors!

Designed to adapt to all thicknesses and types of door profiles: wooden, aluminum, PVC (except Lift & Slide).

Perfect application to existing doors with the addition of special item.

Ideal for interior or exterior doors exposed to extreme weather conditions (IP65).

It does not require wiring for its installation.

### Choose your color

Inox satin

Satin brass

Elite blackout

Cobalt kinetics (optional cylinder cover)

Back view / knob for deadbolt

Profile view

Emergency override key