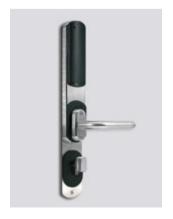

## E-cross sliding

**Electronic lock** 

Without doubt, is the ideal solution for hotel room sliding doors!

Designed to adapt to all thicknesses and types of door profiles: wooden, aluminum, PVC (except Lift & Slide).

Perfect application to existing doors with the addition of special item.

Ideal for interior or exterior doors exposed to extreme weather conditions (IP65).

It does not require wiring for its installation.

4 AA Alkaline batteries power the lock over an extended lifetime  $1^{1/2}$  years.

Works with RFID cards or optionally with BLE digital keys to unlock the lock via the guest's smartphone.

Basic color of E-cross sliding is inox satin.

Unlock with your smartphone

Unlock with your RFID card

— Available in 22 colors

- 5 handle designs available