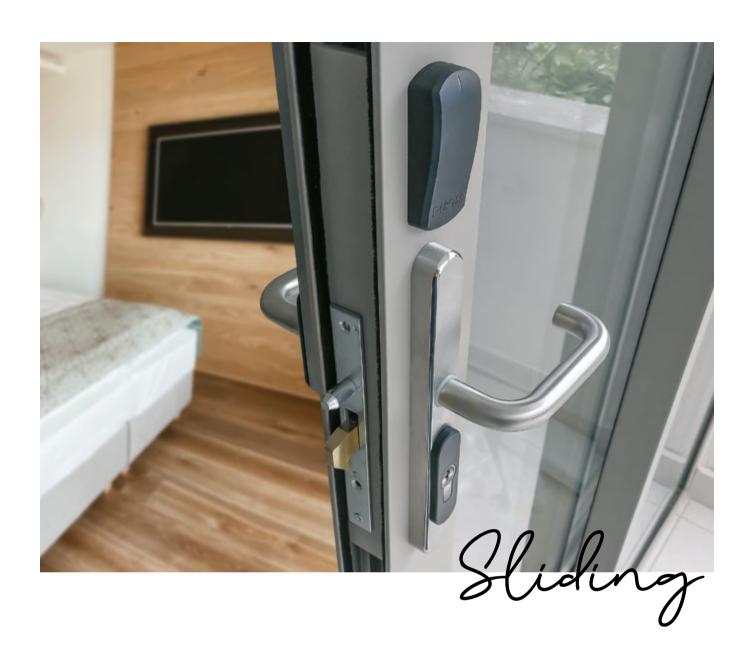

## E-cross sliding

**Electronic lock** 

Without doubt, is the ideal solution for hotel room sliding doors!

Designed to adapt to all thicknesses and types of door profiles: wooden, aluminum, PVC (except Lift & Slide).

Perfect application to existing doors with the addition of special item.

Ideal for interior or exterior doors exposed to extreme weather conditions (IP65).

It does not require wiring for its installation.

4 AA Alkaline batteries power the lock over an extended lifetime  $1^{1/2}$  years.

Works with RFID cards or optionally with BLE digital keys to unlock the lock via the guest's smartphone.

Basic color of E-cross sliding is inox satin.

Unlock with your smartphone

Unlock with your RFID card

— Available in 22 colors

- 5 handle designs available