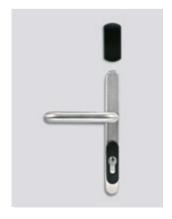

### Choose your color

Inox satin

Satin brass

Elite blackout

Cobalt kinetics (optional cylinder cover)

Back view / knob for deadbolt

Profile view

Emergency override key

The basic color of the locks is inox satin. / Supreme chromatics shades are optional.