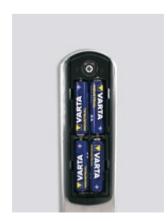

4 AA Alkaline batteries power the lock over an extended lifetime  $1^{1/2}$  years.

Works with RFID cards or optionally with BLE digital keys to unlock the lock via the guest's smartphone.

Basic color of E-cross sliding is inox satin.

Battery case