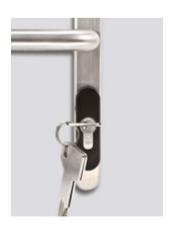

### Choose your color

Inox satin

Satin brass

Elite blackout

Cobalt kinetics (optional cylinder cover)

Back view / knob for deadbolt

Profile view

Emergency override key