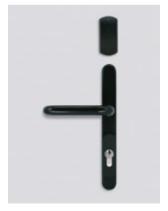

## E-cross sliding

**Electronic lock** 

Without doubt, is the ideal solution for hotel room sliding doors!

Designed to adapt to all thicknesses and types of door profiles: wooden, aluminum, PVC (except Lift & Slide).

Perfect application to existing doors with the addition of special item.

Ideal for interior or exterior doors exposed to extreme weather conditions (IP65).

It does not require wiring for its installation.

4 AA Alkaline batteries power the lock over an extended lifetime  $1^{1/2}$  years.

Works with RFID cards or optionally with BLE digital keys to unlock the lock via the guest's smartphone.

Basic color of E-cross sliding is inox satin.

Unlock with your smartphone

Unlock with your RFID card

— Available in 22 colors

- 5 handle designs available