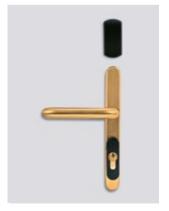

### Choose your color

Inox satin

Satin brass

Elite blackout

Cobalt kinetics (optional cylinder cover)

Back view / knob for deadbolt

Profile view

Emergency override key

The basic color of the locks is inox satin. / Supreme chromatics shades are optional.