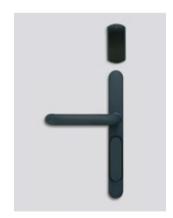

## E-cross sliding

**Electronic lock** 

Without doubt, is the ideal solution for hotel room sliding doors!

Designed to adapt to all thicknesses and types of door profiles: wooden, aluminum, PVC (except Lift & Slide).

Perfect application to existing doors with the addition of special item.

Ideal for interior or exterior doors exposed to extreme weather conditions (IP65).

It does not require wiring for its installation.

4 AA Alkaline batteries power the lock over an extended lifetime  $1^{1/2}$  years.

Works with RFID cards or optionally with BLE digital keys to unlock the lock via the guest's smartphone.

Basic color of E-cross sliding is inox satin.

Unlock with your smartphone

Unlock with your RFID card

— Available in 22 colors

- 5 handle designs available