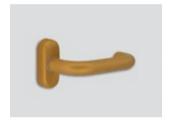

Basic color of E-cross is inox satin.

Unlock with your RFID card

— Available in 22 colors

— 5 handle designs available

# Choose your color

Inox satin

Satin brass

Elite blackout

Burnt bronze (optional cylinder cover)

Back view / knob for deadbolt

Profile view

Emergency override key