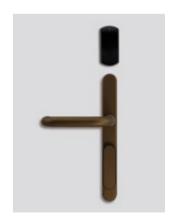

# E-cross E-resurrection

**Electronic lock** 

E-cross E-resurrection is mostly called as a "unique" lock.

Designed to adapt to all thicknesses and types of door profiles: wooden, aluminum, PVC, fire resistant, security. Perfect application to existing doors upon traditional mechanical locks.

Adjustable handles match to all mortise locks 72/85/92.

Ideal for interior or exterior doors exposed to extreme weather conditions (IP65).

Suitable for hotel public area doors. It does not require wiring for its installation.

4 AA Alkaline batteries power the lock over an extended lifetime  $1^{1/2}$  years.

Works with RFID cards or optionally with BLE digital keys to unlock the lock via the guest's smartphone.

Optional we provide: 1) Mortise locks, centers: 72/85/92 backset 20mm to 70mm 2) Knob cylinders: 80mm to 120mm unique key / KA / master key / straight or corner strikes.

Basic color of E-cross is inox satin.

Unlock with your RFID card

— Available in 22 colors

— 5 handle designs available