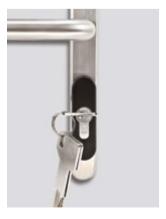

# Choose your color

Inox satin

Satin brass

Elite blackout

Burnt bronze (optional cylinder cover)

Back view / knob for deadbolt

Profile view

Emergency override key