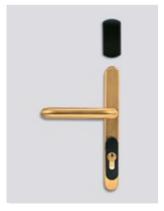

Basic color of E-cross is inox satin.

Unlock with your RFID card

— Available in 22 colors

— 5 handle designs available

# Choose your color

Inox satin

Satin brass

Elite blackout

Burnt bronze (optional cylinder cover)

Back view / knob for deadbolt

Profile view

Emergency override key