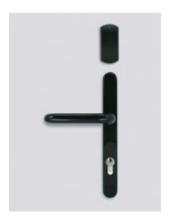

Basic color of E-cross is inox satin.

Unlock with your RFID card

— Available in 22 colors

— 5 handle designs available

# Choose your color

Inox satin

Satin brass

Elite blackout

Burnt bronze (optional cylinder cover)

Back view / knob for deadbolt

Profile view

Emergency override key