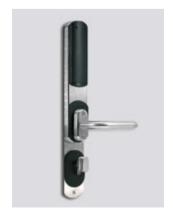

# E-cross E-resurrection

**Electronic lock** 

E-cross E-resurrection is mostly called as a "unique" lock.

Designed to adapt to all thicknesses and types of door profiles: wooden, aluminum, PVC, fire resistant, security. Perfect application to existing doors upon traditional mechanical locks.

Adjustable handles match to all mortise locks 72/85/92.

Ideal for interior or exterior doors exposed to extreme weather conditions (IP65).

Suitable for hotel public area doors. It does not require wiring for its installation.

Basic color of E-cross is inox satin.

Unlock with your RFID card

— Available in 22 colors

— 5 handle designs available