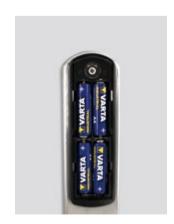

4 AA Alkaline batteries power the lock over an extended lifetime  $1^{1/2}$  years.

Works with RFID cards or optionally with BLE digital keys to unlock the lock via the guest's smartphone.

Optional we provide: 1) Mortise locks, centers: 72/85/92 backset 20mm to 70mm 2) Knob cylinders: 80mm to 120mm unique key / KA / master key / straight or corner strikes.

Battery case