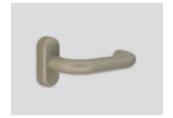

Basic color of E-cross is inox satin.

Unlock with your RFID card

— Available in 22 colors

— 5 handle designs available

# Choose your color

Inox satin

Satin brass

Elite blackout

Burnt bronze (optional cylinder cover)

Back view / knob for deadbolt

Profile view

Emergency override key