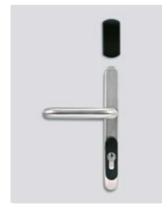

Basic color of E-cross is inox satin.

Unlock with your RFID card

— Available in 22 colors

— 5 handle designs available

# Choose your color

Inox satin

Satin brass

Elite blackout

Burnt bronze (optional cylinder cover)

Back view / knob for deadbolt

Profile view

Emergency override key