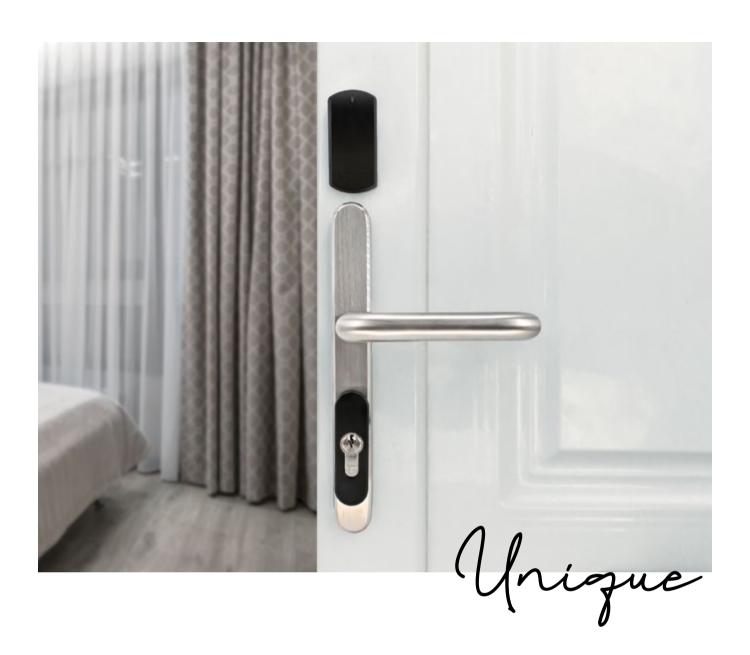

# E-cross E-resurrection

**Electronic lock** 

E-cross E-resurrection is mostly called as a "unique" lock.

Designed to adapt to all thicknesses and types of door profiles: wooden, aluminum, PVC, fire resistant, security. Perfect application to existing doors upon traditional mechanical locks.

Adjustable handles match to all mortise locks 72/85/92.

Ideal for interior or exterior doors exposed to extreme weather conditions (IP65).

Suitable for hotel public area doors. It does not require wiring for its installation.

Basic color of E-cross is inox satin.

Unlock with your RFID card

— Available in 22 colors

— 5 handle designs available