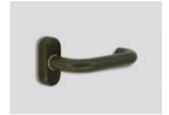

Basic color of E-cross is inox satin.

Unlock with your RFID card

— Available in 22 colors

— 5 handle designs available

# Choose your color

Inox satin

Satin brass

Elite blackout

Burnt bronze (optional cylinder cover)

Back view / knob for deadbolt

Profile view

Emergency override key