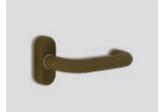

— 5 handle designs available

Choose your color

Elite blackout

Tungsten

lnox satin

Satin brass

Back view / knob for deadbolt

Profile view