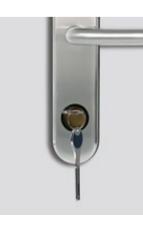

nimal design and can be placed both indoors and outdoors!

E-zabella is specially designed to withstand outdoor, exposed to extreme weather conditions (humidity, salt).

Material: 316 stainless steel

Card reader: IP65

Perfectly adapts to all door thicknesses, even already existing doors while requiring no wiring.

4 AA Alkaline batteries power the lock over an extended lifetime  $1^{1/2}\,\mbox{years}.$ 

Works with RFID cards or optionally with BLE digital keys to unlock the lock via the guest's smartphone.

Basic color of E-zabella is inox satin.



Unlock with your smartphone



Unlock with your RFID card

— Available in 22 colors

— 5 handle designs available

Choose your color



Elite blackout



Tungsten



lnox satin

Satin brass





Back view / knob for deadbolt

Profile view



Emergency override key



Battery case

## **Optional shades**

## Supreme chromatics



Elite\* blackout Matte effect



**Cobalt** Metallic matte effect



Tungsten Metallic matte effect



Elite\* titanium Metallic matte effect



**Titanium** Metallic matte effect



Satin aluminum Metallic matte effect



Midnight bronze Metallic matte effect



Burnt bronze Metallic matte effect



Elite\* FDE Matte effect



Desert sand Matte effect



Bright nickel Metallic matte effect



**Copper** Metallic matte effect

The basic color of the locks is inox satin. / Supreme chromatics shades are optional.

You can choose between:

— 22 shades

Choose your color

Choose your favorite shade, and color your lock the energy saver or even the room signage!

Harmonize them with the aesthetics and arc