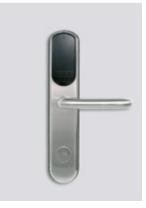

It has a minimal design and can be placed both indoors and outdoors!

E-zabella is specially designed to withstand outdoor, exposed to extreme weather conditions (humidity, salt).

Material: 316 stainless steel

Works with RFID cards or optionally with BLE digital keys to unlock the lock via the guest's smartphone.

Basic color of E-zabella is inox satin.

Unlock with your smartphone

Unlock with your RFID card

— Available in 22 colors

— 5 handle designs available

Choose your color

Elite blackout

Tungsten

lnox satin

Satin brass

Back view / knob for deadbolt

Profile view