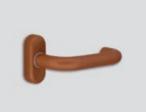

— 5 handle designs available

Choose your color

Elite blackout

Tungsten

lnox satin

Satin brass

Back view / knob for deadbolt

Profile view