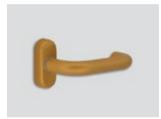

— 5 handle designs available

Choose your color

Elite blackout

Tungsten

lnox satin

Satin brass

Back view / knob for deadbolt

Profile view