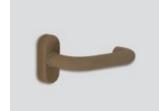

— 5 handle designs available

Choose your color

Elite blackout

Tungsten

lnox satin

Satin brass

Back view / knob for deadbolt

Profile view