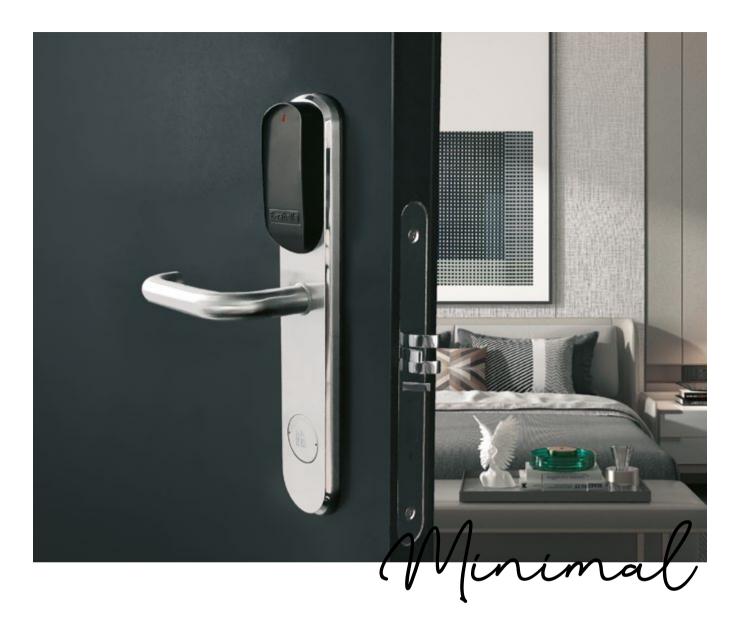

It has a minimal design and can be placed both indoors and outdoors!

E-zabella is specially designed to withstand outdoor, exposed to extreme weather conditions (humidity, salt).

Material: 316 stainless steel

Card reader: IP65

Perfectly adapts to all door thicknesses, even already existing doors while requiring no wiring.

4 AA Alkaline batteries power the lock over an extended lifetime  $1^{1/2}\,\mbox{years}.$ 

Works with RFID cards or optionally with BLE digital keys to unlock the lock via the guest's smartphone.

Basic color of E-zabella is inox satin.

Unlock with your smartphone

Unlock with your RFID card

— Available in 22 colors