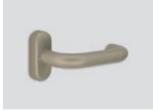

— 5 handle designs available

Choose your color

Elite blackout

Tungsten

lnox satin

Satin brass

Back view / knob for deadbolt

Profile view