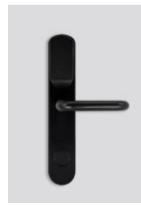

It has a minimal design and can be placed both indoors and outdoors!

E-zabella is specially designed to withstand outdoor, exposed to extreme weather conditions (humidity, salt).

Material: 316 stainless steel

Works with RFID cards or optionally with BLE digital keys to unlock the lock via the guest's smartphone.

Basic color of E-zabella is inox satin.

Unlock with your smartphone

Unlock with your RFID card

— Available in 22 colors

— 5 handle designs available

Choose your color

Elite blackout

Tungsten

lnox satin

Satin brass

Back view / knob for deadbolt

Profile view