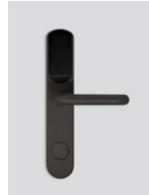

It has a minimal design and can be placed both indoors and outdoors!

E-zabella is specially designed to withstand outdoor, exposed to extreme weather conditions (humidity, salt).

Material: 316 stainless steel

Works with RFID cards or optionally with BLE digital keys to unlock the lock via the guest's smartphone.

Basic color of E-zabella is inox satin.

Unlock with your smartphone

Unlock with your RFID card

— Available in 22 colors

— 5 handle designs available

Choose your color

Elite blackout

Tungsten

lnox satin

Satin brass

Back view / knob for deadbolt

Profile view