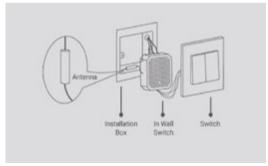

#### SaimonZ in wall switch

Converts the traditional wired switches to Smart Hotel ZigBee switches.