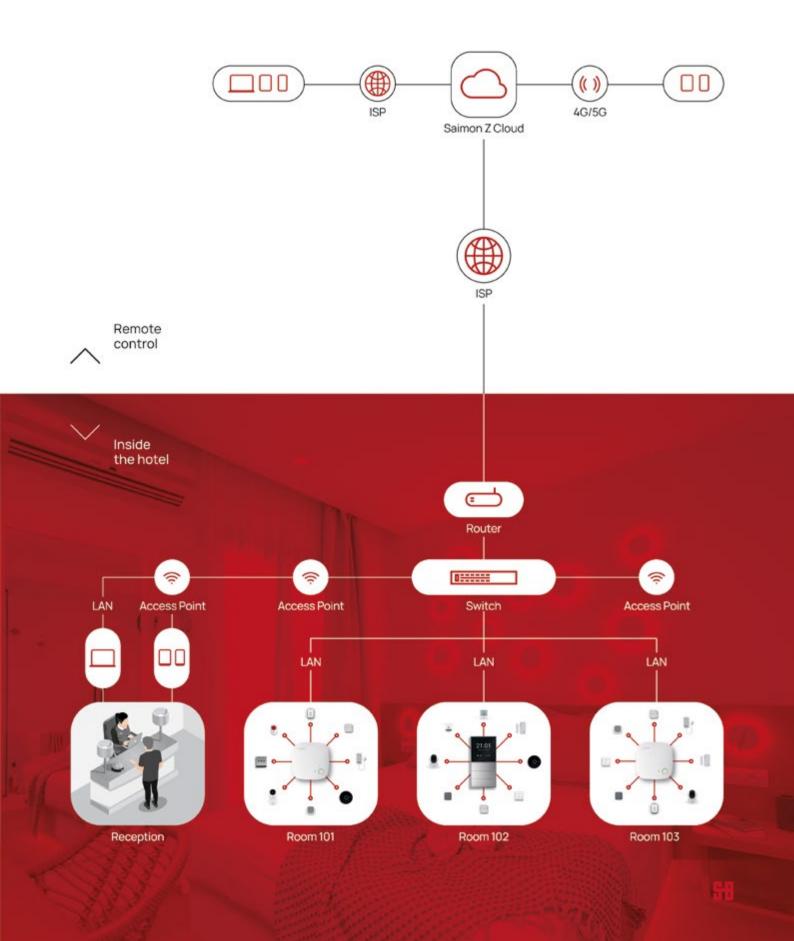

nZ alarm siren

When is trigged LED indicator flashes and siren alarms with 120dB. No wiring needed, only power 220V AC.









## SaimonZ fire alarm call button

Immediately alerts the reception in case of fire. Also can run scenarios. No wiring needed, ZigBee technology, low battery consumption.













# SaimonZ smart rotating camera 350°

Full controlled by SaimonZ APP /1080P Full HD Wide Angle I Dual Rotating PTZ I Super Infrared Night Vision Motion Detection Alarm I Two-way Voice Intercom. Connects to the network via WiFi or wired via LAN port.













# SaimonZ security camera

Take control of public areas through SaimonZ app / 720P HD / Field of view 113° / Night vision / Motion activated / Two-way Voice Intercom/ Smart WIFI IP Cameras.













# Topology SaimonZ