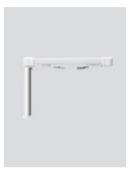

# SaimonZ multifunction relay

The ZigBee Multifunction Relay is designed to control, high voltage relays, low voltage relays, motors on railway curtains, electric windows, automatic doors, garden watering devices, third party automations.