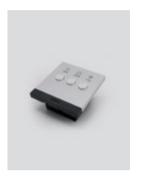

## SaimonZ triple ZigBee scenarios switch

Compatible with the SaimonZ platform for upgrading the hotel to Smart Hotel. Activates scenarios in the room by pressing a button on the switch such as: turn off all the lights, close the curtains etc.

# SaimonZ triple ZigBee gang switch

Compatible with the SaimonZ platform for upgrading the hotel to Smart Hotel. When the guest push the button, reception will immediately receive the real-time update via the SaimonZ Hotel platform (Web Interface) or the SaimonZ APP (Android/IOS).