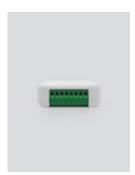

#### SaimonZ sensor connector

It is designed to monitor room status. Sensor connector can be connected to: Energy saving switches - OCCUPANCY (room occupied), DND panels - DND (do not disturb), MUR (make up my room). It converts existing traditional sensors to ZigBee sensors.