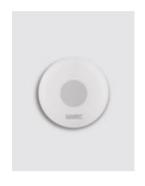

#### SaimonZ smoke detector

Once it detects the smoke and fire hazard, the flashing red LED indicator and the loud buzzing alarm with 85dB will immediately remind you to take actions to protect your room, also it will push the message to you via SaimonZ app, and remotely remind you to take actions. No wiring needed, ZigBee technology, low battery consumption.