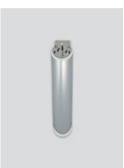

# SaimonZ gas leakage

Once it detects the high concentration of gas flashing red LED indicator and the loud buzzing alarm with 75dB will immediately remind you to take actions to protect your room, also it will push the message to you via SaimonZ app, and remotely remind you to take actions. No wiring needed, ZigBee technology, just plug it in any universal socket.