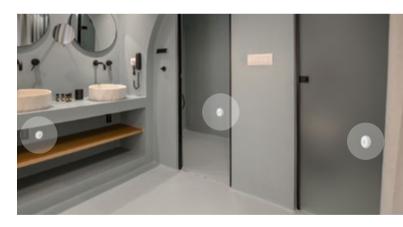

#### SaimonZ smart sticker

Smart sticker is a warless panel to control the lighting, devices (like curtains), or run scenarios. Example: Call room service. Buttons can be engraved with specific icons. No wiring needed, ZigBee technology, low battery consumption.