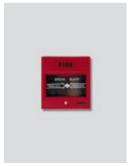

## SaimonZ fire alarm call button

Immediately alerts the reception in case of fire. Also can run scenarios. No wiring needed, ZigBee technology, low battery consumption.