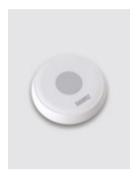

# SaimonZ gas leakage

Once it detects the high concentration of gas flashing red LED indicator and the loud buzzing alarm with 75dB will immediately remind you to take actions to protect your room, also it will push the message to you via SaimonZ app, and remotely remind you to take actions. No wiring needed, ZigBee technology, just plug it in any universal socket.