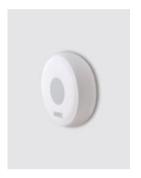

## SaimonZ fire alarm call button

Immediately alerts the reception in case of fire. Also can run scenarios. No wiring needed, ZigBee technology, low battery consumption.