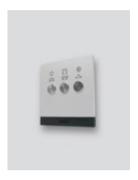

## SaimonZ triple ZigBee scenarios switch

Compatible with the SaimonZ platform for upgrading the hotel to Smart Hotel. Activates scenarios in the room by pressing a button on the switch such as: turn off all the lights, close the curtains etc.

# SaimonZ triple ZigBee gang switch

Compatible with the SaimonZ platform for upgrading the hotel to Smart Hotel. When the guest push the button, reception will immediately receive the real-time update via the SaimonZ Hotel platform (Web Interface) or the SaimonZ APP (Android/IOS).