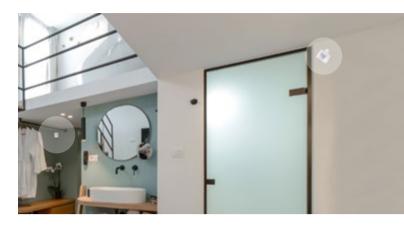

# SaimonZ security camera

Take control of public areas through SaimonZ app / 720P HD / Field of view 113° / Night vision / Motion activated / Two-way Voice Intercom/ Smart WIFI IP Cameras.