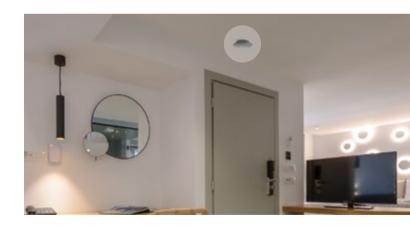

#### SaimonZ smoke detector

Once it detects the smoke and fire hazard, the flashing red LED indicator and the loud buzzing alarm with 85dB will immediately remind you to take actions to protect your room, also it will push the message to you via SaimonZ app, and remotely remind you to take actions. No wiring needed, ZigBee technology, low battery consumption.