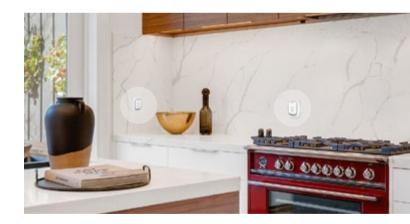

#### SaimonZ in wall switch

Converts the traditional wired switches to Smart Hotel ZigBee switches.