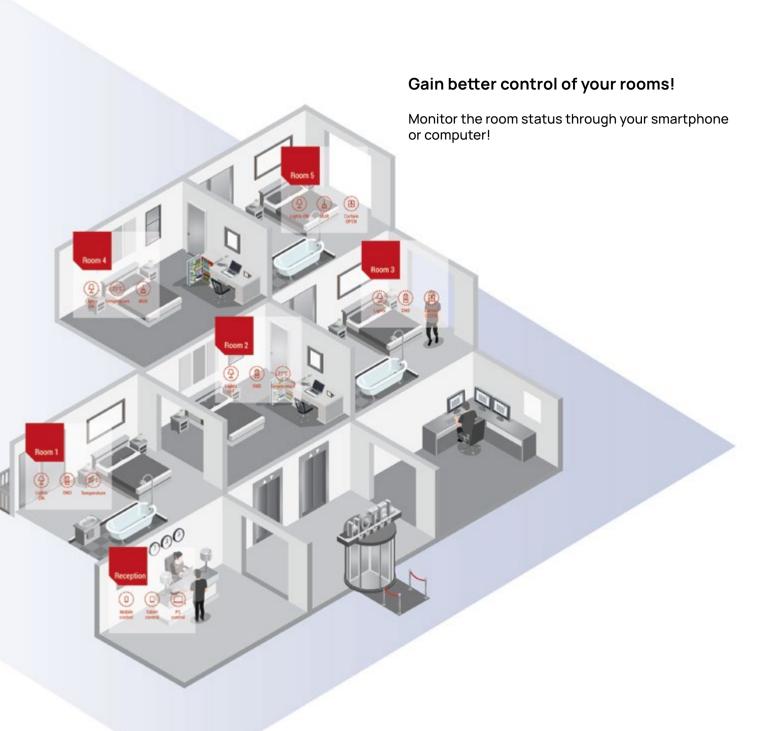

# The Smart Hotel - SaimonZ

The IOT technology gives us the opportunity to convert an existing hotel to a smart hotel.

The main target is not only to improve guests experience but also gain better control of your rooms. SaimonZ has the less requirements in cabling and so is proper for existing hotels.

#### Reception

Monitor status of rooms and public areas! Manage devices in rooms and public areas! Use SaimonZ APP in your smartphone or Web interface in your computer. No matter if you are in hotel or far away from hotel!

#### +100 devices

Over 100 devices in wireless ZigBee communication, real-time update on computer or your smartphone app, wherever you are! Easy to use for you and your guests!