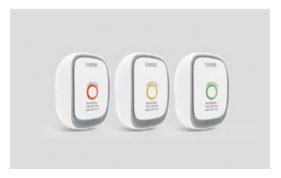

## SaimonZ triple ZigBee scenarios switch

Compatible with the SaimonZ platform for upgrading the hotel to Smart Hotel. Activates scenarios in the room by pressing a button on the switch such as: turn off all the lights, close the curtains etc.