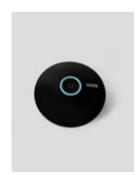

## SaimonZ triple ZigBee scenarios switch

Compatible with the SaimonZ platform for upgrading the hotel to Smart Hotel. Activates scenarios in the room by pressing a button on the switch such as: turn off all the lights, close the curtains etc.

# SaimonZ triple ZigBee gang switch

Compatible with the SaimonZ platform for upgrading the hotel to Smart Hotel. When the guest push the button, reception will immediately receive the real-time update via the SaimonZ Hotel platform (Web Interface) or the SaimonZ APP (Android/IOS).