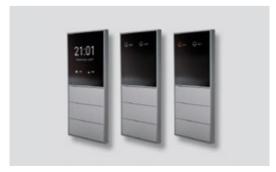

# SaimonZ mix pad S

All in one device! Mix Pad S coordinates multiple devices in one. It acts like a Mini Hub, temperature-humidity sensor, scenario selector, gang switch, music player, and with the built-in microphone it can also act as an intercom device from room to room.