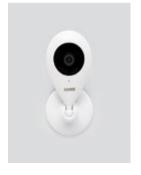

# SaimonZ security camera

Take control of public areas through SaimonZ app / 720P HD / Field of view 113° / Night vision / Motion activated / Two-way Voice Intercom/ Smart WIFI IP Cameras.