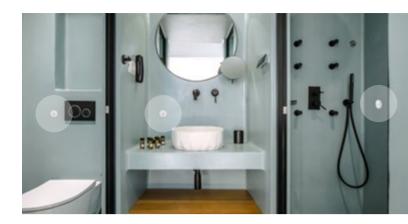

# SaimonZ emergency button

Immediately alerts the reception in case of an accident in the bathroom or room. No wiring needed, ZigBee technology, low battery consumption.

#### SaimonZ smart sticker

Smart sticker is a warless panel to control the lighting, devices (like curtains), or run scenarios. Example: Call room service. Buttons can be engraved with specific icons. No wiring needed, ZigBee technology, low battery consumption.