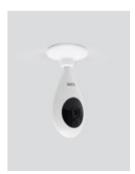

# SaimonZ smart rotating camera 350°

Full controlled by SaimonZ APP /1080P Full HD Wide Angle I Dual Rotating PTZ I Super Infrared Night Vision Motion Detection Alarm I Two-way Voice Intercom. Connects to the network via WiFi or wired via LAN port.