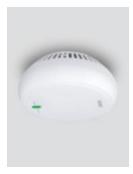

#### SaimonZ smoke detector

Once it detects the smoke and fire hazard, the flashing red LED indicator and the loud buzzing alarm with 85dB will immediately remind you to take actions to protect your room, also it will push the message to you via SaimonZ app, and remotely remind you to take actions. No wiring needed, ZigBee technology, low battery consumption.