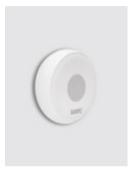

# SaimonZ emergency button

Immediately alerts the reception in case of an accident in the bathroom or room. No wiring needed, ZigBee technology, low battery consumption.