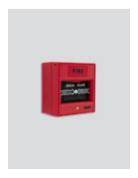

## SaimonZ fire alarm call button

Immediately alerts the reception in case of fire. Also can run scenarios. No wiring needed, ZigBee technology, low battery consumption.