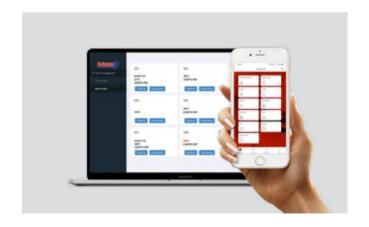

#### Reception

Monitor status of rooms and public areas! Manage devices in rooms and public areas! Use SaimonZ APP in your smartphone or Web interface in your computer. No matter if you are in hotel or far away from hotel!

#### +100 devices

Over 100 devices in wireless ZigBee communication, real-time update on computer or your smartphone app, wherever you are! Easy to use for you and your guests!