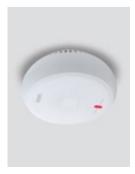

## SaimonZ fire alarm call button

Immediately alerts the reception in case of fire. Also can run scenarios. No wiring needed, ZigBee technology, low battery consumption.