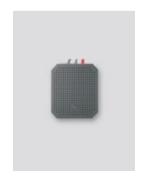

# SaimonZ multifunction relay

The ZigBee Multifunction Relay is designed to control, high voltage relays, low voltage relays, motors on railway curtains, electric windows, automatic doors, garden watering devices, third party automations.