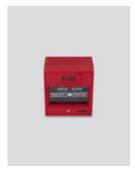

## SaimonZ fire alarm call button

Immediately alerts the reception in case of fire. Also can run scenarios. No wiring needed, ZigBee technology, low battery consumption.