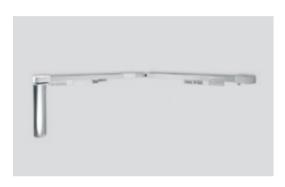

# SaimonZ multifunction relay

The ZigBee Multifunction Relay is designed to control, high voltage relays, low voltage relays, motors on railway curtains, electric windows, automatic doors, garden watering devices, third party automations.