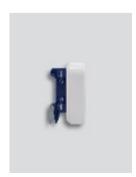

# SaimonZ multifunction relay

The ZigBee Multifunction Relay is designed to control, high voltage relays, low voltage relays, motors on railway curtains, electric windows, automatic doors, garden watering devices, third party automations.