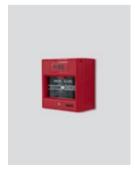

## SaimonZ fire alarm call button

Immediately alerts the reception in case of fire. Also can run scenarios. No wiring needed, ZigBee technology, low battery consumption.