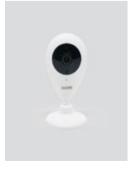

# SaimonZ security camera

Take control of public areas through SaimonZ app / 720P HD / Field of view 113° / Night vision / Motion activated / Two-way Voice Intercom/ Smart WIFI IP Cameras.