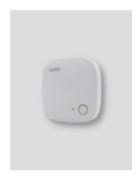

#### SaimonZ motion sensor

Detects in real time any motion in the room, alerts reception or run scenarios. No wiring needed, ZigBee technology, low battery consumption.