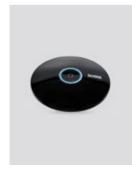

# SaimonZ mix pad S

All in one device! Mix Pad S coordinates multiple devices in one. It acts like a Mini Hub, temperature-humidity sensor, scenario selector, gang switch, music player, and with the built-in microphone it can also act as an intercom device from room to room.