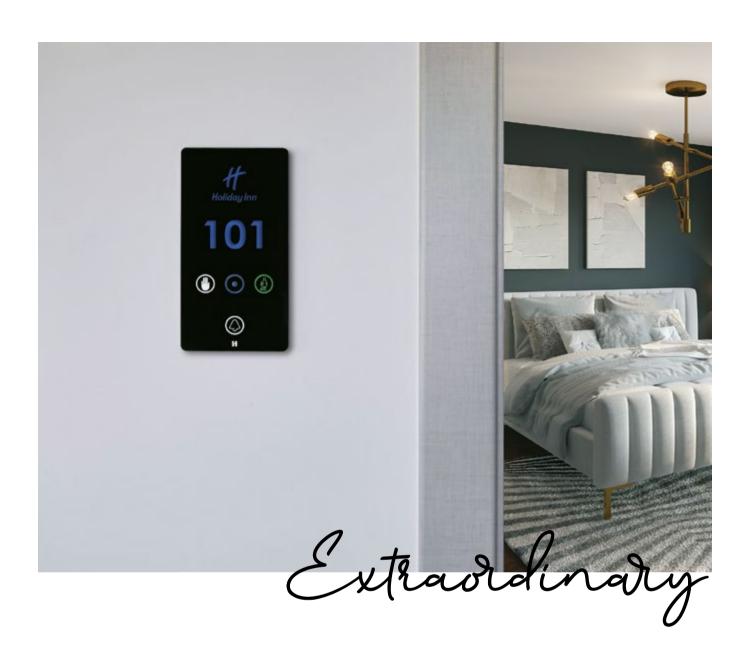

## Plus size indicator panel

Signage

Plus size indicator panels offer an extraordinary aesthetics and functionality in your hotel.

- Illuminated room number
- Illuminated hotel logo
- Illuminated Indication «Do not disturb»
- Illuminated indication «Make up my room»
- Illuminated indication «Occupied room»
- Optionally can be connected to doorbell
- No noise
- Touch panel
- High brightness for outdoor use
- Metal frame
- Tempered glass
- Laser engraved room number or room name
- Laser engraved hotel logo
- Optionally can be connected to BMS
- Dimensions: 122 x 232 x 41 mm
- Low consumption: 5W
- Power supply: 230V AC
- Easy to install
- Optionally you can change the preset led colors used in indicator panels
- Do not disturb (DND) Occupied room
- Make up my room(MUR)Room number, room name & hotel logo