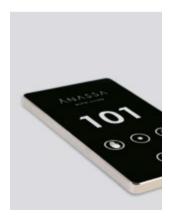

## Plus size indicator panel

Signage

Plus size indicator panels offer an extraordinary aesthetics and functionality in your hotel.

- Illuminated room number
- Illuminated hotel logo
- Illuminated Indication «Do not disturb»
- Illuminated indication «Make up my room»
- Illuminated indication «Occupied room»
- Optionally can be connected to doorbell
- No noise
- Touch panel
- High brightness for outdoor use
- Metal frame
- Tempered glass
- Laser engraved room number or room name
- Laser engraved hotel logo
- Optionally can be connected to BMS
- Dimensions: 122 x 232 x 41 mm
- Low consumption: 5W
- Power supply: 230V AC
- Easy to install
- Optionally you can change the preset led colors used in indicator panels
- Do not disturb (DND) Occupied room
- Make up my room(MUR)Room number, room name & hotel logo

Choose your color

Black Champagne

White

Protection cover

In-room panel

Occupied room (indicator panel & in-room panel)

DND (indicator panel & in-room panel)

MUR (indicator panel & in-room panel)