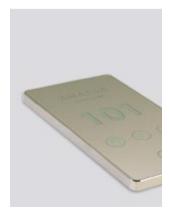

## Plus size indicator panel

Signage

Plus size indicator panels offer an extraordinary aesthetics and functionality in your hotel.

- Illuminated room number
- Illuminated hotel logo
- Illuminated Indication «Do not disturb»
- Illuminated indication «Make up my room»
- Illuminated indication «Occupied room»
- Optionally can be connected to doorbell
- No noise
- Touch panel
- High brightness for outdoor use
- Metal frame
- Tempered glass
- Laser engraved room number or room name
- Laser engraved hotel logo
- Optionally can be connected to BMS
- Dimensions: 122 x 232 x 41 mm
- Low consumption: 5W
- Power supply: 230V AC
- Easy to install
- Optionally you can change the preset led colors used in indicator panels
- Do not disturb (DND) Occupied room
- Make up my room(MUR)Room number, room name & hotel logo

Choose your color

Black Champagne

White

Protection cover

In-room panel

Occupied room (indicator panel & in-room panel)

DND (indicator panel & in-room panel)

MUR (indicator panel & in-room panel)