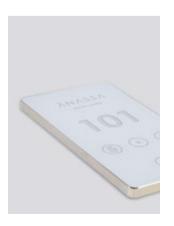

## Plus size indicator panel

Signage

Plus size indicator panels offer an extraordinary aesthetics and functionality in your hotel.

- Illuminated room number
- Illuminated hotel logo
- Illuminated Indication «Do not disturb»
- Illuminated indication «Make up my room»
- Illuminated indication «Occupied room»
- Optionally can be connected to doorbell
- No noise
- Touch panel
- High brightness for outdoor use
- Metal frame
- Tempered glass
- Laser engraved room number or room name
- Laser engraved hotel logo
- Optionally can be connected to BMS
- Dimensions: 122 x 232 x 41 mm
- Low consumption: 5W
- Power supply: 230V AC
- Easy to install
- Optionally you can change the preset led colors used in indicator panels
- Do not disturb (DND) Occupied room
- Make up my room(MUR)Room number, room name & hotel logo

Choose your color

Black Champagne

White

Protection cover

In-room panel

Occupied room (indicator panel & in-room panel)

DND (indicator panel & in-room panel)

MUR (indicator panel & in-room panel)