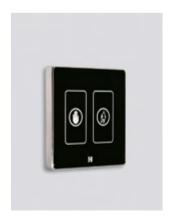

Choose your color

Black Champagne

White

Protection cover

In-room panel

Occupied room (indicator panel & in-room panel)

DND (indicator panel & in-room panel)

MUR (indicator panel & in-room panel)