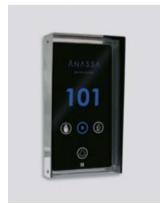

## Plus size indicator panel

Signage

Plus size indicator panels offer an extraordinary aesthetics and functionality in your hotel.

- Illuminated room number
- Illuminated hotel logo
- Illuminated Indication «Do not disturb»
- Illuminated indication «Make up my room»
- Illuminated indication «Occupied room»
- Optionally can be connected to doorbell
- No noise
- Touch panel
- High brightness for outdoor use
- Metal frame
- Tempered glass
- Laser engraved room number or room name
- Laser engraved hotel logo
- Optionally can be connected to BMS
- Dimensions: 122 x 232 x 41 mm
- Low consumption: 5W
- Power supply: 230V AC
- Easy to install
- Optionally you can change the preset led colors used in indicator panels
- Do not disturb (DND) Occupied room
- Make up my room(MUR)Room number, room name & hotel logo

Choose your color

Black Champagne

White

Protection cover

In-room panel

Occupied room (indicator panel & in-room panel)

DND (indicator panel & in-room panel)

MUR (indicator panel & in-room panel)