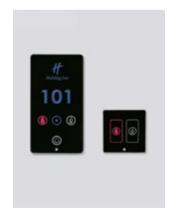

Choose your color

Black Champagne

White

Protection cover

In-room panel

Occupied room (indicator panel & in-room panel)

DND (indicator panel & in-room panel)

MUR (indicator panel & in-room panel)