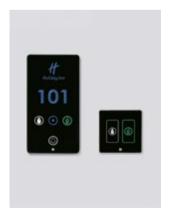

## Plus size indicator panel

Signage

Plus size indicator panels offer an extraordinary aesthetics and functionality in your hotel.

- Illuminated room number
- Illuminated hotel logo
- Illuminated Indication «Do not disturb»
- Illuminated indication «Make up my room»
- Illuminated indication «Occupied room»
- Optionally can be connected to doorbell
- No noise
- Touch panel
- High brightness for outdoor use
- Metal frame
- Tempered glass
- Laser engraved room number or room name
- Laser engraved hotel logo
- Optionally can be connected to BMS
- Dimensions: 122 x 232 x 41 mm
- Low consumption: 5W
- Power supply: 230V AC
- Easy to install
- Optionally you can change the preset led colors used in indicator panels
- Do not disturb (DND) Occupied room
- Make up my room(MUR)Room number, room name & hotel logo