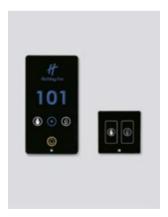

Choose your color

Black Champagne

White

Protection cover

In-room panel

Occupied room (indicator panel & in-room panel)

DND (indicator panel & in-room panel)

MUR (indicator panel & in-room panel)