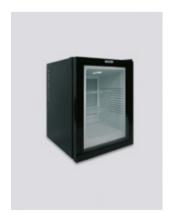

- Energy class G
- 98 Kwh/annum
- ODb
- LED light
- Capacity 40L
- Temperature 5 8°C (room temperature 25°C)
- Dimensions H540 x W405 x L440 mm
- Auto defrost
- 70W
- 220 240V
- Weight 12Kg

Front view

Profile view

Front view / shelves

Interior view /LED light