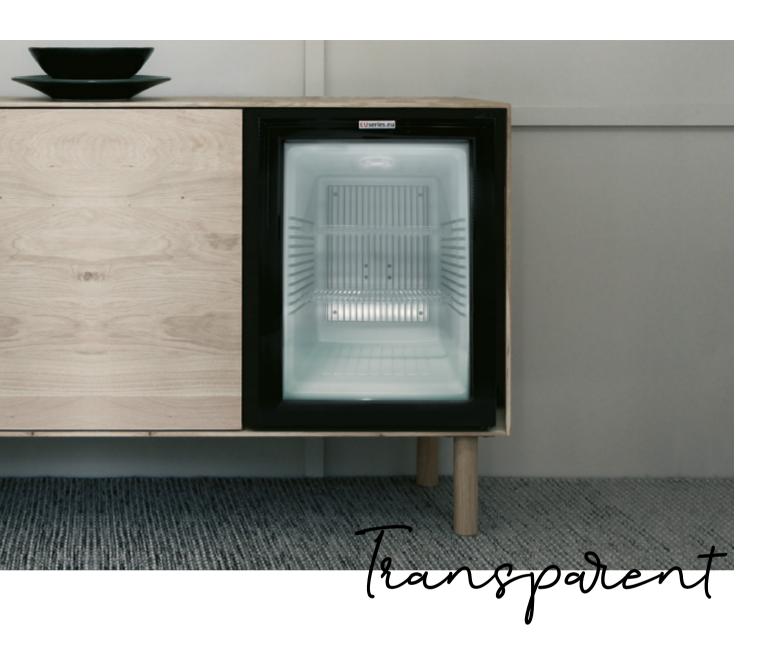

## **HS-40G**

Mini bar

Thermoelectric hotel mini bar HS-40G is an another one masterpiece model with the finest glass see though door increase product visibility and guest purchase.

Actually no noise function, interior LED light, low maintenance cost and power consumption are some of main characteristics conclude its own preeminence in comparison with plain mini bars of the market.