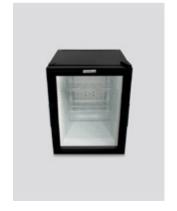

- Energy class G
- 98 Kwh/annum
- ODb
- LED light
- Capacity 40L
- Temperature 5 8°C (room temperature 25°C)
- Dimensions H540 x W405 x L440 mm
- Auto defrost
- 70W
- 220 240V
- Weight 12Kg

Front view

Profile view

Front view / shelves

Interior view /LED light