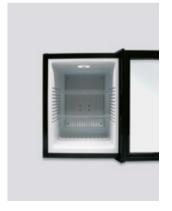

## **HS-40G**

Mini bar

Thermoelectric hotel mini bar HS-40G is an another one masterpiece model with the finest glass see though door increase product visibility and guest purchase.

Actually no noise function, interior LED light, low maintenance cost and power consumption are some of main characteristics conclude its own preeminence in comparison with plain mini bars of the market.

- Energy class G
- 98 Kwh/annum
- ODb
- LED light
- Capacity 40L
- Temperature 5 8°C (room temperature 25°C)
- Dimensions H540 x W405 x L440 mm
- Auto defrost
- 70W
- 220 240V
- Weight 12Kg

Front view

Profile view

Front view / shelves

Interior view /LED light