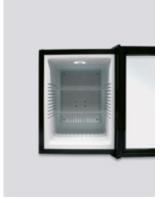

## HS-40G

Mini bar

Thermoelectric hotel mini bar HS-40G is an another one masterpiece model with the finest glass see though door increase product visibility and guest purchase.

Actually no noise function, interior LED light, low maintenance cost and power consumption are some of main characteristics conclude its own preeminence in comparison with plain mini bars of the market.

Front view Profile view

Front view / shelves

Interior view / LED light