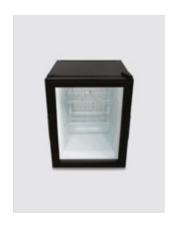

## HS-40G

Mini bar

Thermoelectric hotel mini bar HS-40G is an another one masterpiece model with the finest glass see though door increase product visibility and guest purchase.

Actually no noise function, interior LED light, low maintenance cost and power consumption are some of main characteristics conclude its own preeminence in comparison with plain mini bars of the market.

\* Attention! For the correct installation of mini bar please ask for the technical brochure.

- Energy class G
- 98 Kwh/annum
- ODb
- LED light
- Capacity 40L
- Temperature 5 8°C (room temperature 25°C)
- Dimensions H540 x W405 x L440 mm
- Auto defrost
- 70W
- 220 240V
- Weight 12Kg