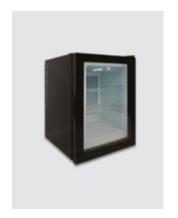

## HS-40G

Mini bar

Thermoelectric hotel mini bar HS-40G is an another one masterpiece model with the finest glass see though door increase product visibility and guest purchase.

Actually no noise function, interior LED light, low maintenance cost and power consumption are some of main characteristics conclude its own preeminence in comparison with plain mini bars of the market.

\* Attention! For the correct installation of mini bar please ask for the technical brochure.

- Energy class G
- 98 Kwh/annum
- ODb
- LED light
- Capacity 40L
- Temperature 5 8°C (room temperature 25°C)
- Dimensions H540 x W405 x L440 mm
- Auto defrost
- 70W
- 220 240V
- Weight 12Kg