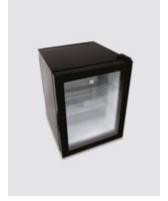

## HS-40G

Mini bar

Thermoelectric hotel mini bar HS-40G is an another one masterpiece model with the finest glass see though door increase product visibility and guest purchase.

Actually no noise function, interior LED light, low maintenance cost and power consumption are some of main characteristics conclude its own preeminence in comparison with plain mini bars of the market.

\* Attention! For the correct installation of mini bar please ask for the technical brochure.

- Energy class G
- 98 Kwh/annum
- ODb
- LED light
- Capacity 40L
- Temperature 5 8°C (room temperature 25°C)
- Dimensions H540 x W405 x L440 mm
- Auto defrost
- 70W
- 220 240V
- Weight 12Kg