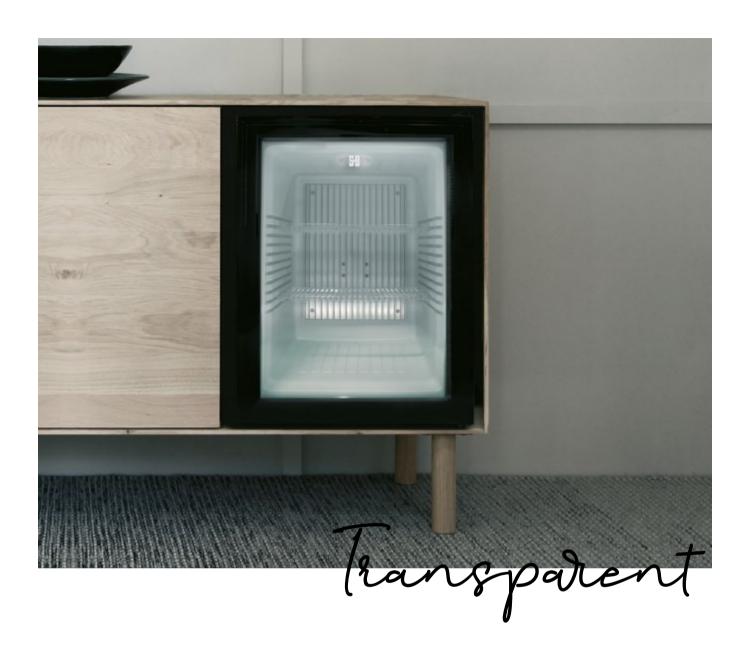

## HS-40G

Mini bar

Thermoelectric hotel mini bar HS-40G is an another one masterpiece model with the finest glass see though door increase product visibility and guest purchase.

Actually no noise function, interior LED light, low maintenance cost and power consumption are some of main characteristics conclude its own preeminence in comparison with plain mini bars of the market.

Front view Profile view

Front view / shelves

Interior view / LED light