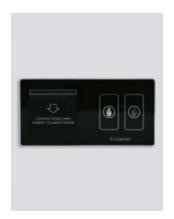

## Combo Standard in-room panel & card switch

Signage

The combination of the in-room panel with the card switch in common frame gives a stylish aesthetic.

- Button «DND»
- Button «MUR»
- No noise
- Touch panel
- Metal frame
- Tempered glass
- Optionally In room panel can be connected to BMS
- RFID card switch
- Time delay on card switch
- Available in 2 versions 12V or 230V. 12V connects to multirelay or low voltage relays & 230V connects to high voltage relays.
- Max load 20A (230V version)
- Optionally card switch can be connected to high voltage relay
- Dimensions: 86 x 86 x 41 mm
- Low consumption: 5W
- Power supply: 230V or DC/AC 12V
- Easy to install
- Suitable for mounting in square installation boxes
- Do not disturb (DND) Make up my room (MUR)
- Available in 2 version (12V & 230V)