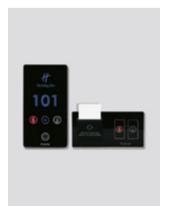

## Combo Standard in-room panel & card switch

Signage

The combination of the in-room panel with the card switch in common frame gives a stylish aesthetic.

- Button «DND»
- Button «MUR»
- No noise
- Touch panel
- Metal frame
- Tempered glass
- Optionally In room panel can be connected to BMS
- RFID card switch
- Time delay on card switch
- Available in 2 versions 12V or 230V. 12V connects to multirelay or low voltage relays & 230V connects to high voltage relays.
- Max load 20A (230V version)
- Optionally card switch can be connected to high voltage relay
- Dimensions: 86 x 86 x 41 mm
- Low consumption: 5W
- Power supply: 230V or DC/AC 12V
- Easy to install
- Suitable for mounting in square installation boxes
- Do not disturb (DND) Make up my room (MUR)
- Available in 2 version (12V & 230V)

Choose your color

Black

Champagne

White

Profile view / metallic frame

Front view

Occupied room (indicator panel & in-room panel & card switch)

DND (indicator panel & in-room panel)

MUR (indicator panel & in-room panel)