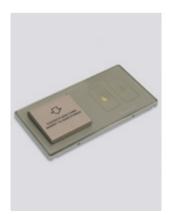

## Combo Standard in-room panel & card switch

Signage

The combination of the in-room panel with the card switch in common frame gives a stylish aesthetic.

- Button «DND»
- Button «MUR»
- No noise
- Touch panel
- Metal frame
- Tempered glass
- Optionally In room panel can be connected to BMS
- RFID card switch
- Time delay on card switch
- Available in 2 versions 12V or 230V. 12V connects to multirelay or low voltage relays & 230V connects to high voltage relays.
- Max load 20A (230V version)
- Optionally card switch can be connected to high voltage relay
- Dimensions: 86 x 86 x 41 mm
- Low consumption: 5W
- Power supply: 230V or DC/AC 12V
- Easy to install
- Suitable for mounting in square installation boxes
- Do not disturb (DND) Make up my room (MUR)
- Available in 2 version (12V & 230V)

Choose your color

Black

Champagne

White

Profile view / metallic frame

Front view

Occupied room (indicator panel & in-room panel & card switch)

DND (indicator panel & in-room panel)