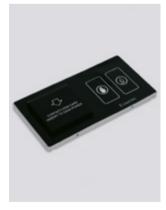

## Combo Standard in-room panel & card switch

Signage

The combination of the in-room panel with the card switch in common frame gives a stylish aesthetic.

- Button «DND»
- Button «MUR»
- No noise
- Touch panel
- Metal frame
- Tempered glass
- Optionally In room panel can be connected to BMS
- RFID card switch
- Time delay on card switch
- Available in 2 versions 12V or 230V. 12V connects to multirelay or low voltage relays & 230V connects to high voltage relays.
- Max load 20A (230V version)
- Optionally card switch can be connected to high voltage relay
- Dimensions: 86 x 86 x 41 mm
- Low consumption: 5W
- Power supply: 230V or DC/AC 12V
- Easy to install
- Suitable for mounting in square installation boxes
- Do not disturb (DND) Make up my room (MUR)
- Available in 2 version (12V & 230V)

Choose your color

Black

Champagne

White

Profile view / metallic frame

Front view

Occupied room (indicator panel & in-room panel & card switch)

DND (indicator panel & in-room panel)