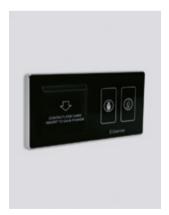

## Combo Standard in-room panel & card switch

Signage

The combination of the in-room panel with the card switch in common frame gives a stylish aesthetic.

- Button «DND»
- Button «MUR»
- No noise
- Touch panel
- Metal frame
- Tempered glass
- Optionally In room panel can be connected to BMS
- RFID card switch
- Time delay on card switch
- Available in 2 versions 12V or 230V. 12V connects to multirelay or low voltage relays & 230V connects to high voltage relays.
- Max load 20A (230V version)
- Optionally card switch can be connected to high voltage relay
- Dimensions: 86 x 86 x 41 mm
- Low consumption: 5W
- Power supply: 230V or DC/AC 12V
- Easy to install
- Suitable for mounting in square installation boxes
- Do not disturb (DND) Make up my room (MUR)
- Available in 2 version (12V & 230V)

Choose your color

Black

Champagne

White

Profile view / metallic frame

Front view

Occupied room (indicator panel & in-room panel & card switch)

DND (indicator panel & in-room panel)