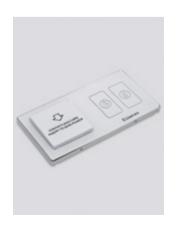

## Combo Standard in-room panel & card switch

Signage

The combination of the in-room panel with the card switch in common frame gives a stylish aesthetic.

- Button «DND»
- Button «MUR»
- No noise
- Touch panel
- Metal frame
- Tempered glass
- Optionally In room panel can be connected to BMS
- RFID card switch
- Time delay on card switch
- Available in 2 versions 12V or 230V. 12V connects to multirelay or low voltage relays & 230V connects to high voltage relays.
- Max load 20A (230V version)
- Optionally card switch can be connected to high voltage relay
- Dimensions: 86 x 86 x 41 mm
- Low consumption: 5W
- Power supply: 230V or DC/AC 12V
- Easy to install
- Suitable for mounting in square installation boxes
- Do not disturb (DND) Make up my room (MUR)
- Available in 2 version (12V & 230V)

Choose your color

Black

Champagne

White

Profile view / metallic frame

Front view

Occupied room (indicator panel & in-room panel & card switch)

DND (indicator panel & in-room panel)