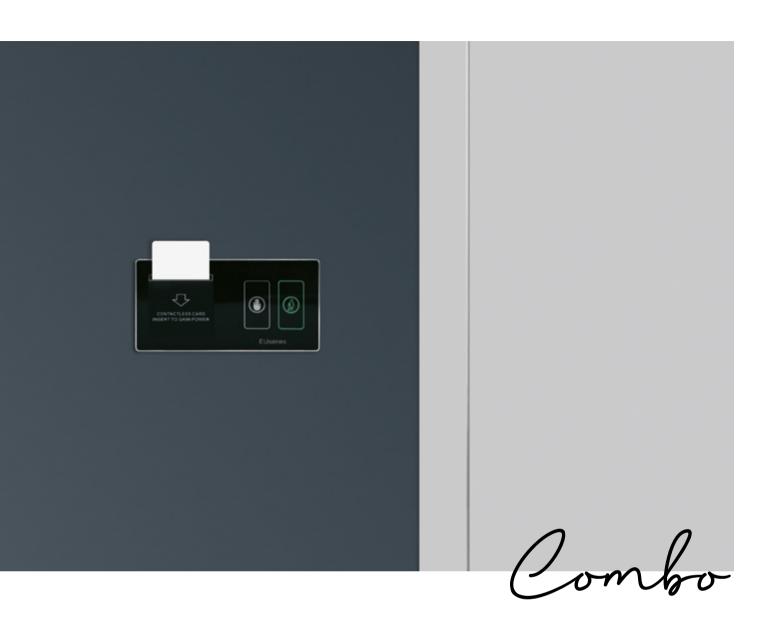

## Combo Standard in-room panel & card switch

Signage

The combination of the in-room panel with the card switch in common frame gives a stylish aesthetic.

- Button «DND»
- Button «MUR»
- No noise
- Touch panel
- Metal frame
- Tempered glass
- Optionally In room panel can be connected to BMS
- RFID card switch
- Time delay on card switch
- Available in 2 versions 12V or 230V. 12V connects to multirelay or low voltage relays & 230V connects to high voltage relays.
- Max load 20A (230V version)
- Optionally card switch can be connected to high voltage relay
- Dimensions: 86 x 86 x 41 mm
- Low consumption: 5W
- Power supply: 230V or DC/AC 12V
- Easy to install
- Suitable for mounting in square installation boxes
- Do not disturb (DND) Make up my room (MUR)
- Available in 2 version (12V & 230V)