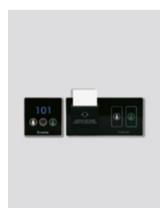

## Combo Standard in-room panel & card switch

Signage

The combination of the in-room panel with the card switch in common frame gives a stylish aesthetic.

- Button «DND»
- Button «MUR»
- No noise
- Touch panel
- Metal frame
- Tempered glass
- Optionally In room panel can be connected to BMS
- RFID card switch
- Time delay on card switch
- Available in 2 versions 12V or 230V. 12V connects to multirelay or low voltage relays & 230V connects to high voltage relays.
- Max load 20A (230V version)
- Optionally card switch can be connected to high voltage relay
- Dimensions: 86 x 86 x 41 mm
- Low consumption: 5W
- Power supply: 230V or DC/AC 12V
- Easy to install
- Suitable for mounting in square installation boxes
- Do not disturb (DND) Make up my room (MUR)
- Available in 2 version (12V & 230V)

Choose your color

Black

Champagne

White

Profile view / metallic frame

Front view

Occupied room (indicator panel & in-room panel & card switch)

DND (indicator panel & in-room panel)