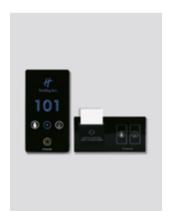

## Combo Standard in-room panel & card switch

Signage

The combination of the in-room panel with the card switch in common frame gives a stylish aesthetic.

- Button «DND»
- Button «MUR»
- No noise
- Touch panel
- Metal frame
- Tempered glass
- Optionally In room panel can be connected to BMS
- RFID card switch
- Time delay on card switch
- Available in 2 versions 12V or 230V. 12V connects to multirelay or low voltage relays & 230V connects to high voltage relays.
- Max load 20A (230V version)
- Optionally card switch can be connected to high voltage relay
- Dimensions: 86 x 86 x 41 mm
- Low consumption: 5W
- Power supply: 230V or DC/AC 12V
- Easy to install
- Suitable for mounting in square installation boxes
- Do not disturb (DND) Make up my room (MUR)
- Available in 2 version (12V & 230V)

Choose your color

Black

Champagne

White

Profile view / metallic frame

Front view

Occupied room (indicator panel & in-room panel & card switch)

DND (indicator panel & in-room panel)