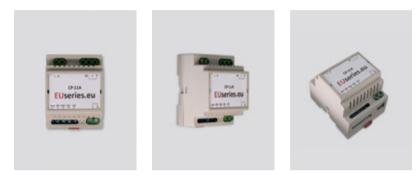

## **Multirelay 220V**

Multirelay controls both lighting and A/C. It has inputs for card switch and door/windows sensors. It has one relay output for lighting and one relay output for A/C. Each contact max load 25A.