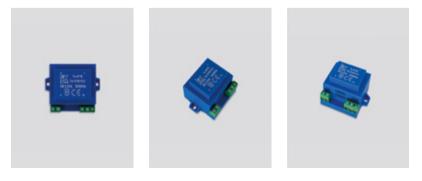

## **Transformer 12 AC**

Transformer AC230–12VAC supplies with 12V AC the card switch in case you want connect it with old low voltage relays.