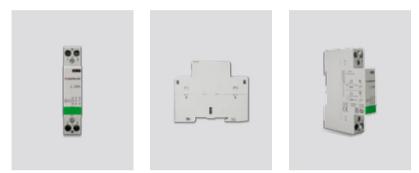

## **Multirelay 220V**

Multirelay controls both lighting and A/C. It has inputs for card switch and door/windows sensors. It has one relay output for lighting and one relay output for A/C. Each contact max load 25A.

## **Transformer 12 AC**

Transformer AC230–12VAC supplies with 12V AC the card switch in case you want connect it with old low voltage relays.

## High voltage relay

Light control device 230V – 20A controls lighting. Max load 20A.