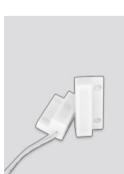

## Door/window sensor

Magnetic contact switch detects the door / windows status. Its trigging multirelay and so turns on or off A/C.

Below types of door/window sensors:

- 1) Recessed magnetic contact switch
- 2) Surface mount contact switch
- 3) Surface mount wireless contact switch