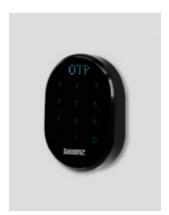

## SaimonZ OTP keypad

**Electronic lock** 

The OTP keypad is placed on the wall next to the door without affecting its aesthetics!

Works with all types of electric locks and automatic doors. Designed to adapt to all thicknesses and types of door profiles: wooden, aluminum, PVC, fire resistant, security, glass doors, gates.

Connect with automatic door

Connect with electric strike

Connect with power bolt

Connect with electric magnet

Indoor control device

Front view

Profile view