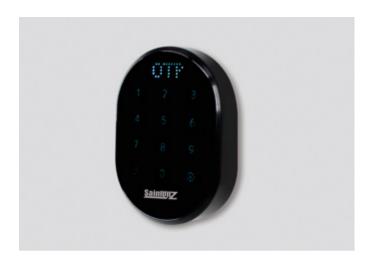

## SaimonZ OTP keypad

**Electronic lock** 

The OTP keypad is placed on the wall next to the door without affecting its aesthetics!

Works with all types of electric locks and automatic doors. Designed to adapt to all thicknesses and types of door profiles: wooden, aluminum, PVC, fire resistant, security, glass doors, gates.

Connect with automatic door

Connect with electric strike

Connect with power bolt

Connect with electric magnet

Indoor control device

Front view

Profile view