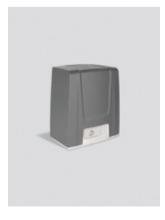

## SaimonZ OTP keypad

**Electronic lock** 

The OTP keypad is placed on the wall next to the door without affecting its aesthetics!

Works with all types of electric locks and automatic doors. Designed to adapt to all thicknesses and types of door profiles: wooden, aluminum, PVC, fire resistant, security, glass doors, gates.

Ideal for exterior doors exposed to extreme weather conditions.

Access control device power supply AC 230V

2 AA Alkaline batteries power the OTP wireless keypad over an extended lifetime  $1^{1/2}$  years.