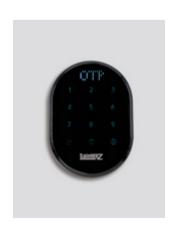

## SaimonZ OTP keypad

**Electronic lock** 

The OTP keypad is placed on the wall next to the door without affecting its aesthetics!

Works with all types of electric locks and automatic doors. Designed to adapt to all thicknesses and types of door profiles: wooden, aluminum, PVC, fire resistant, security, glass doors, gates.

Ideal for exterior doors exposed to extreme weather conditions.

Access control device power supply AC 230V

2 AA Alkaline batteries power the OTP wireless keypad over an extended lifetime  $1^{1/2}$  years.

Optional multiple OTP keypads (entry / exit).

Optional wired or remote exit button.

The OTP keypad has the ability, remotely to activate time-limited codes without requiring internet on the lock.

Works with BLE digital keys to unlock the lock via the guest's smartphone.