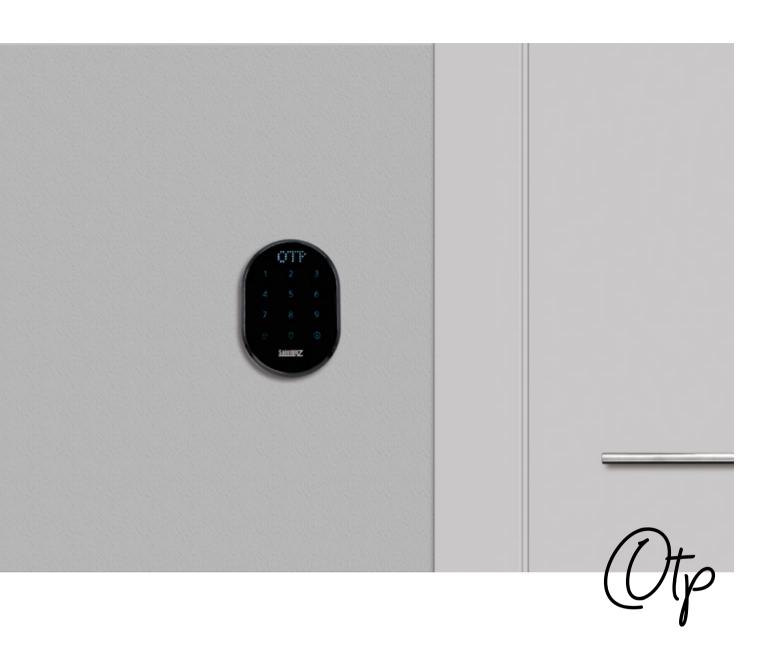

## SaimonZ OTP keypad

**Electronic lock** 

The OTP keypad is placed on the wall next to the door without affecting its aesthetics!

Works with all types of electric locks and automatic doors. Designed to adapt to all thicknesses and types of door profiles: wooden, aluminum, PVC, fire resistant, security, glass doors, gates.

Ideal for exterior doors exposed to extreme weather conditions.

Access control device power supply AC 230V

2 AA Alkaline batteries power the OTP wireless keypad over an extended lifetime  $1^{1/2}$  years.

Optional multiple OTP keypads (entry / exit).

Optional wired or remote exit button.

The OTP keypad has the ability, remotely to activate time-limited codes without requiring internet on the lock.

Works with BLE digital keys to unlock the lock via the guest's smartphone.