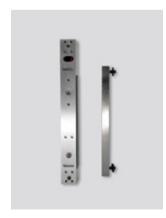

Connect with automatic door

Connect with electric strike

Connect with power bolt

Connect with electric magnet

Indoor control device

Front view

Profile view