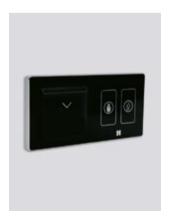

## Combo Standard in-room panel & card switch

Signage

The combination of the in-room panel with the card switch in common frame gives a stylish aesthetic.

- Button «DND»
- Button «MUR»
- No noise
- Touch panel
- Metal frame
- Tempered glass
- Optionally In room panel can be connected to BMS
- RFID card switch
- Time delay on card switch
- Available in 2 versions 12V or 230V. 12V connects to multirelay or low voltage relays & 230V connects to high voltage relays.
- Max load 20A (230V version)
- Optionally card switch can be connected to high voltage relay
- Dimensions: 86 x 172 x 41 mm
- Low consumption: 5W
- Power supply: 230V or DC/AC 12V
- Easy to install
- Suitable for mounting in square installation boxes
- Do not disturb (DND) Make up my room (MUR)
- Available in 2 version (12V & 230V)

Choose your color

Black Champagne

White

Profile view / metallic frame

Front view

Occupied room (indicator panel & in-room panel & card switch)

DND (indicator panel & in-room panel & card switch)

MUR (indicator panel & in-room panel & card switch)