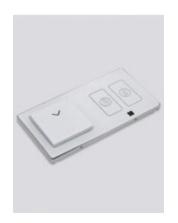

## Combo Standard in-room panel & card switch

Signage

The combination of the in-room panel with the card switch in common frame gives a stylish aesthetic.

- Button «DND»
- Button «MUR»
- No noise
- Touch panel
- Metal frame
- Tempered glass
- Optionally In room panel can be connected to BMS
- RFID card switch
- Time delay on card switch
- Available in 2 versions 12V or 230V. 12V connects to multirelay or low voltage relays & 230V connects to high voltage relays.
- Max load 20A (230V version)
- Optionally card switch can be connected to high voltage relay
- Dimensions: 86 x 172 x 41 mm
- Low consumption: 5W
- Power supply: 230V or DC/AC 12V
- Easy to install
- Suitable for mounting in square installation boxes
- Do not disturb (DND) Make up my room (MUR)
- Available in 2 version (12V & 230V)

Choose your color

Black Champagne

White

Profile view / metallic frame

Front view

Occupied room (indicator panel & in-room panel & card switch)

DND (indicator panel & in-room panel & card switch)

MUR (indicator panel & in-room panel & card switch)