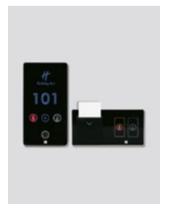

Choose your color

Black Champagne

White

Profile view / metallic frame

Front view

Occupied room (indicator panel & in-room panel & card switch)

DND (indicator panel & in-room panel & card switch)

MUR (indicator panel & in-room panel & card switch)