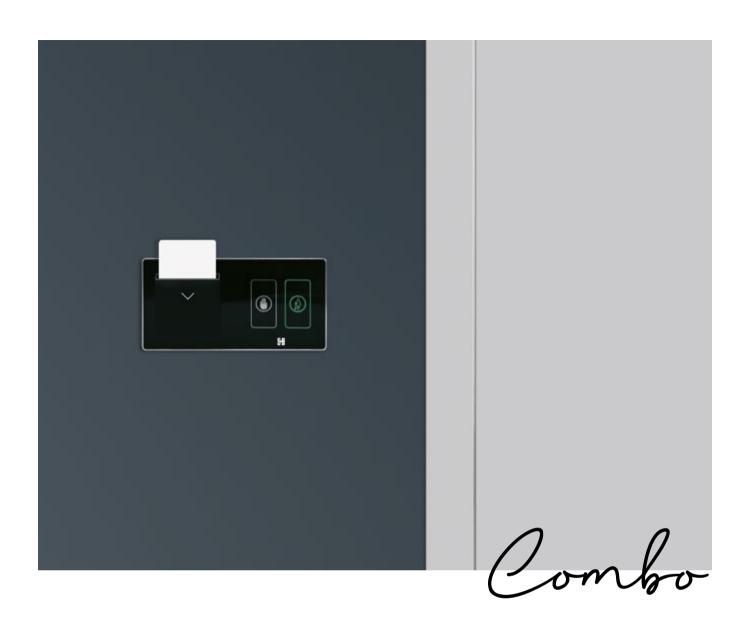

## Combo Standard in-room panel & card switch

Signage

The combination of the in-room panel with the card switch in common frame gives a stylish aesthetic.

- Button «DND»
- Button «MUR»
- No noise
- Touch panel
- Metal frame
- Tempered glass
- Optionally In room panel can be connected to BMS
- RFID card switch
- Time delay on card switch
- Available in 2 versions 12V or 230V. 12V connects to multirelay or low voltage relays & 230V connects to high voltage relays.
- Max load 20A (230V version)
- Optionally card switch can be connected to high voltage relay
- Dimensions: 86 x 172 x 41 mm
- Low consumption: 5W
- Power supply: 230V or DC/AC 12V
- Easy to install
- Suitable for mounting in square installation boxes
- Do not disturb (DND) Make up my room (MUR)
- Available in 2 version (12V & 230V)