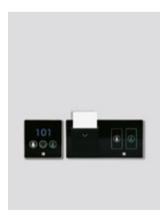

## Combo Standard in-room panel & card switch

Signage

The combination of the in-room panel with the card switch in common frame gives a stylish aesthetic.

- Button «DND»
- Button «MUR»
- No noise
- Touch panel
- Metal frame
- Tempered glass
- Optionally In room panel can be connected to BMS
- RFID card switch
- Time delay on card switch
- Available in 2 versions 12V or 230V. 12V connects to multirelay or low voltage relays & 230V connects to high voltage relays.
- Max load 20A (230V version)
- Optionally card switch can be connected to high voltage relay
- Dimensions: 86 x 172 x 41 mm
- Low consumption: 5W
- Power supply: 230V or DC/AC 12V
- Easy to install
- Suitable for mounting in square installation boxes
- Do not disturb (DND) Make up my room (MUR)
- Available in 2 version (12V & 230V)

Choose your color

Black Champagne

White

Profile view / metallic frame

Front view

Occupied room (indicator panel & in-room panel & card switch)

DND (indicator panel & in-room panel & card switch)

MUR (indicator panel & in-room panel & card switch)