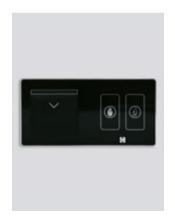

## Combo Standard in-room panel & card switch

Signage

The combination of the in-room panel with the card switch in common frame gives a stylish aesthetic.

- Button «DND»
- Button «MUR»
- No noise
- Touch panel
- Metal frame
- Tempered glass
- Optionally In room panel can be connected to BMS
- RFID card switch
- Time delay on card switch
- Available in 2 versions 12V or 230V. 12V connects to multirelay or low voltage relays & 230V connects to high voltage relays.
- Max load 20A (230V version)
- Optionally card switch can be connected to high voltage relay
- Dimensions: 86 x 172 x 41 mm
- Low consumption: 5W
- Power supply: 230V or DC/AC 12V
- Easy to install
- Suitable for mounting in square installation boxes
- Do not disturb (DND) Make up my room (MUR)
- Available in 2 version (12V & 230V)