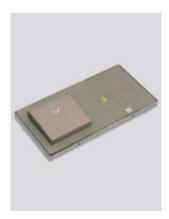

## Combo Standard in-room panel & card switch

Signage

The combination of the in-room panel with the card switch in common frame gives a stylish aesthetic.

- Button «DND»
- Button «MUR»
- No noise
- Touch panel
- Metal frame
- Tempered glass
- Optionally In room panel can be connected to BMS
- RFID card switch
- Time delay on card switch
- Available in 2 versions 12V or 230V. 12V connects to multirelay or low voltage relays & 230V connects to high voltage relays.
- Max load 20A (230V version)
- Optionally card switch can be connected to high voltage relay
- Dimensions: 86 x 172 x 41 mm
- Low consumption: 5W
- Power supply: 230V or DC/AC 12V
- Easy to install
- Suitable for mounting in square installation boxes
- Do not disturb (DND) Make up my room (MUR)
- Available in 2 version (12V & 230V)

Choose your color

Black Champagne

White

Profile view / metallic frame

Front view

Occupied room (indicator panel & in-room panel & card switch)

DND (indicator panel & in-room panel & card switch)

MUR (indicator panel & in-room panel & card switch)