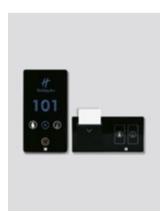

Choose your color

Black Champagne

White

Profile view / metallic frame

Front view

Occupied room (indicator panel & in-room panel & card switch)

DND (indicator panel & in-room panel & card switch)

MUR (indicator panel & in-room panel & card switch)