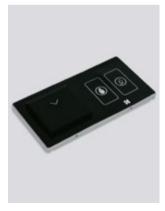

## Combo Standard in-room panel & card switch

Signage

The combination of the in-room panel with the card switch in common frame gives a stylish aesthetic.

- Button «DND»
- Button «MUR»
- No noise
- Touch panel
- Metal frame
- Tempered glass
- Optionally In room panel can be connected to BMS
- RFID card switch
- Time delay on card switch
- Available in 2 versions 12V or 230V. 12V connects to multirelay or low voltage relays & 230V connects to high voltage relays.
- Max load 20A (230V version)
- Optionally card switch can be connected to high voltage relay
- Dimensions: 86 x 172 x 41 mm
- Low consumption: 5W
- Power supply: 230V or DC/AC 12V
- Easy to install
- Suitable for mounting in square installation boxes
- Do not disturb (DND) Make up my room (MUR)
- Available in 2 version (12V & 230V)

Choose your color

Black Champagne

White

Profile view / metallic frame

Front view

Occupied room (indicator panel & in-room panel & card switch)

DND (indicator panel & in-room panel & card switch)

MUR (indicator panel & in-room panel & card switch)