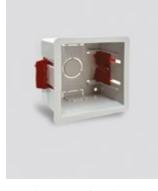

Choose your color

Black

Champagne

White

Profile view / metallic frame

Card in the slot

Back view

Installation box

Installation box for plasterboard