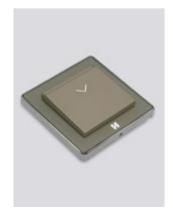

Choose your color

Black

Champagne

White

Profile view / metallic frame

Card in the slot

Back view

Installation box