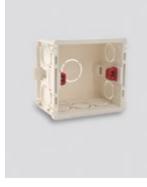

Choose your color

Black

Champagne

White

Profile view / metallic frame

Card in the slot

Back view

Installation box

Installation box for plasterboard