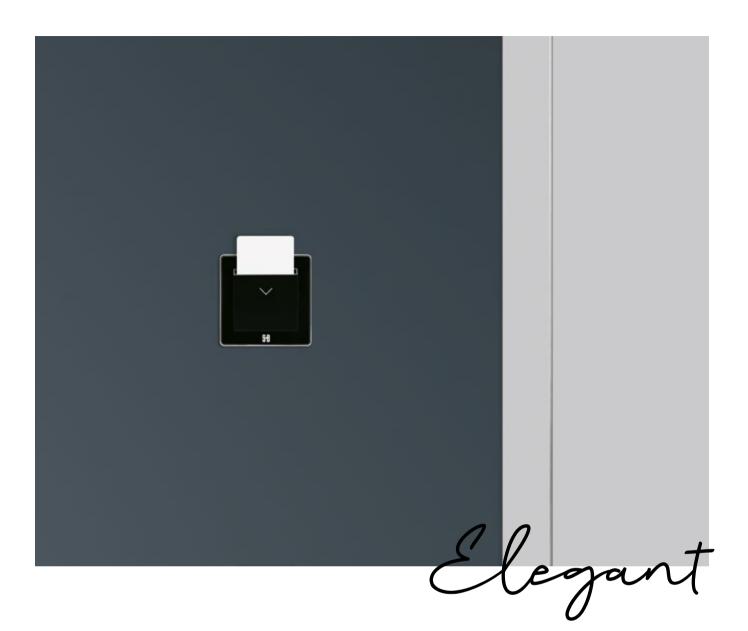

## Standard size card switch

Signage

The standard size card switch gives a high aesthetic touch.

- Metal frame
- Tempered glass
- RFID card switch
- Time delay on card switch
- Available in 2 versions 12V or 230V. 12V connects to multirelay or low voltage relays & 230V connects to high voltage relays
- Max load 20A (230V version)
- Optionally card switch can be connected to BMS
- Dimensions: 86 x 86 x 41 mm
- Low consumption: 5W
- Power supply: 230V or DC/AC 12V
- Easy to install
- Suitable for mounting in square installation boxes
- Available in 2 version (12V & 230V)

Choose your color

Black

Champagne

White

Profile view / metallic frame

Card in the slot

Back view

Installation box