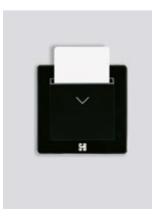

## Standard size card switch

Signage

The standard size card switch gives a high aesthetic touch.

- Metal frame
- Tempered glass
- RFID card switch
- Time delay on card switch
- Available in 2 versions 12V or 230V. 12V connects to multirelay or low voltage relays & 230V connects to high voltage relays
- Max load 20A (230V version)
- Optionally card switch can be connected to BMS
- Dimensions: 86 x 86 x 41 mm
- Low consumption: 5W
- Power supply: 230V or DC/AC 12V
- Easy to install
- Suitable for mounting in square installation boxes
- Available in 2 version (12V & 230V)

Choose your color

Black

Champagne

White

Profile view / metallic frame

Card in the slot

Back view

Installation box