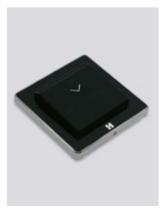

Choose your color

Black

Champagne

White

Profile view / metallic frame

Card in the slot

Back view

Installation box