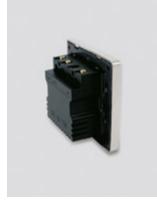

Choose your color

Black

Champagne

White

Profile view / metallic frame

Card in the slot

Back view

Installation box