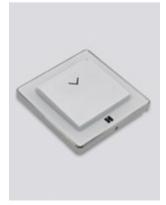

Choose your color

Black

Champagne

White

Profile view / metallic frame

Card in the slot

Back view

Installation box