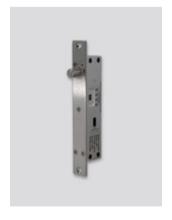

Works with all types of electric locks and automatic doors.

Designed to adapt to all thicknesses and types of door profiles: wooden, aluminum, PVC, fire resistant, security, glass doors, gates.

Ideal for exterior doors exposed to extreme weather conditions.

Access control device power supply AC 230V.

2 AA Alkaline batteries power the OTP wireless keypad over an extended lifetime 1<sup>1/2</sup> years.

Optional multiple OTP keypads (entry / exit).

Optional wired or remote exit button.