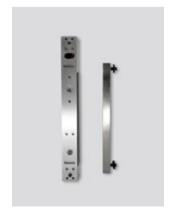

r profiles: wooden, aluminum, PVC, fire resistant, security, glass doors, gates.

Ideal for exterior doors exposed to extreme weather conditions.

Access control device power supply AC 230V.

2 AA Alkaline batteries power the OTP wireless keypad over an extended lifetime 1<sup>1/2</sup> years.

Optional multiple OTP keypads (entry / exit).

Optional wired or remote exit button.

OTP keypad with the ability to remotely (or not) activate timelimited codes Online / Offline / Standby (for more information please check SB Drive chapter)

Works with BLE digital keys to unlock the lock via the guest's smartphone.



Unlock with your smartphone



Unlock with your PIN code



Remote unlock (requires SB Hub)



Connect with automatic door



Connect with electric strike



Connect with power bolt



Connect with electric magnet











Connect with exit button

Indoor control device

SB Hub (optional)

Profile view