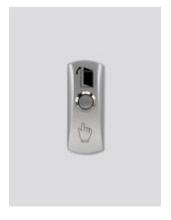

Access control device power supply AC 230V.

2 AA Alkaline batteries power the OTP wireless keypad over an extended lifetime 1<sup>1/2</sup> years.

Optional multiple OTP keypads (entry / exit).

Optional wired or remote exit button.