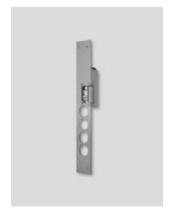

Works with all types of electric locks and automatic doors.

Designed to adapt to all thicknesses and types of door profiles: wooden, aluminum, PVC, fire resistant, security, glass doors, gates.

Ideal for exterior doors exposed to extreme weather conditions.

Access control device power supply AC 230V.

2 AA Alkaline batteries power the OTP wireless keypad over an extended lifetime 1<sup>1/2</sup> years.

Optional multiple OTP keypads (entry / exit).

Optional wired or remote exit button.