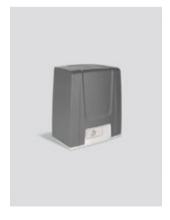

electric locks and automatic doors.

Designed to adapt to all thicknesses and types of door profiles: wooden, aluminum, PVC, fire resistant, security, glass doors, gates.

Ideal for exterior doors exposed to extreme weather conditions.

Access control device power supply AC 230V.

2 AA Alkaline batteries power the OTP wireless keypad over an extended lifetime 1<sup>1/2</sup> years.

Optional multiple OTP keypads (entry / exit).

Optional wired or remote exit button.

OTP keypad with the ability to remotely (or not) activate timelimited codes Online / Offline / Standby (for more information please check SB Drive chapter)

Works with BLE digital keys to unlock the lock via the guest's smartphone.



Unlock with your smartphone



Unlock with your PIN code



Remote unlock (requires SB Hub)



Connect with automatic door



Connect with electric strike



Connect with power bolt



Connect with electric magnet











Connect with exit button

Indoor control device

SB Hub (optional)

Profile view