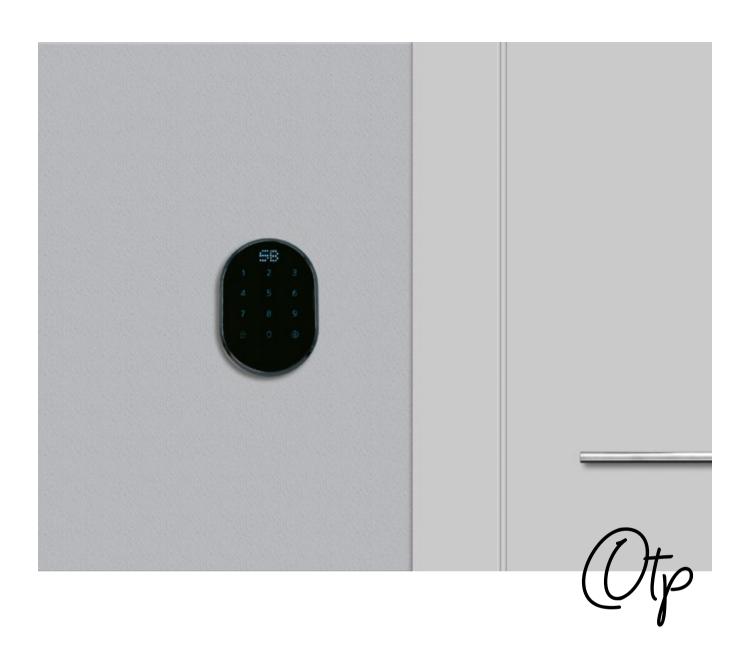

## TN2006 SB Drive OTP

**Electronic lock** 

The keypad of TN2006 SB Drive OTP is placed on the wall next to the door without affecting its aesthetics!

The lock provides 3 options for access: Mobile access / Pin code / Remote unlock.

OTP keypad with the ability to remotely (or not) activate timelimited codes Online / Offline / Standby (for more information please check SB Drive chapter)

Works with BLE digital keys to unlock the lock via the guest's smartphone.

Unlock with your smartphone

Unlock with your PIN code

Remote unlock (requires SB Hub)

Connect with automatic door

Connect with electric strike

Connect with power bolt

Connect with electric magnet

Connect with exit button