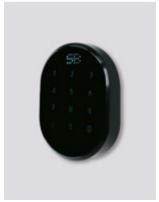

## TN2006 SB Drive OTP

**Electronic lock** 

The keypad of TN2006 SB Drive OTP is placed on the wall next to the door without affecting its aesthetics!

The lock provides 3 options for access: Mobile access / Pin code / Remote unlock.

OTP keypad with the ability to remotely (or not) activate timelimited codes Online / Offline / Standby (for more information please check SB Drive chapter)

Works with BLE digital keys to unlock the lock via the guest's smartphone.