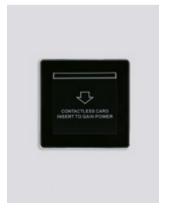

## Choose your color

Champagne White

Profile view / metallic frame

No card in the slot

Card in the slot

Back view

Installation box