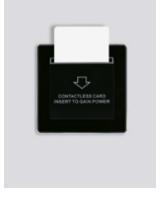

## Choose your color

Champagne White

Profile view / metallic frame

No card in the slot

Card in the slot

Back view

Installation box