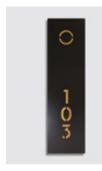

## 1001 Handmade

Signage

1001 Handmade indicator panels offer an extraordinary contemporary aesthetics and functionality in your hotel! Harmonize perfectly with the color of your electronic locks.

- Illuminated room number
- Illuminated hotel logo
- The color of the led light changes based on room status (do not disturb,
- make up my room, occupied room)
- Ideal for exterior use exposed to extreme weather conditions (IP65)
- No noise
- High brightness for outdoor use
- Laser cut out room number or room name
- Laser cut out hotel logo
- Optionally can be connected to BMS
- Dimensions: 90 x 320 x 24 mm
- Low consumption: 5W
- Power supply: 12V DC
- Easy to install, wall mounted
- Basic color of 1001 Handmade is inox satin 304

#### Elite blackout

Tungsten

Room number, room name & hotel logo: yellow / white led

Do not disturb (DND): red led

Make up my room (MUR): green led

Occupied room: blue led

Profile view