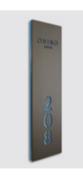

## 1001 Handmade

Signage

1001 Handmade indicator panels offer an extraordinary contemporary aesthetics and functionality in your hotel! Harmonize perfectly with the color of your electronic locks.

- Illuminated room number
- Illuminated hotel logo
- The color of the led light changes based on room status (do not disturb,
- make up my room, occupied room)
- Ideal for exterior use exposed to extreme weather conditions (IP65)
- No noise
- High brightness for outdoor use
- Laser cut out room number or room name
- Laser cut out hotel logo
- Optionally can be connected to BMS
- Dimensions: 90 x 320 x 24 mm
- Low consumption: 5W
- Power supply: 12V DC
- Easy to install, wall mounted
- Basic color of 1001 Handmade is inox satin 304

#### Its available in four versions:

- 1) 1001 Handmade + in-room panel
- 2) 1001 Handmade + combo / in-room panel & card switch
- 3) 1001 Handmade ready for connection with in-room panel
- 4) 1001 Handmade no led

Choose your color

Handmade in-room panel. Make up my room led on

Handmade combo/ in-room panel & card switch. Do not disturb red led on