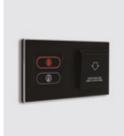

Choose your color

Handmade in-room panel. Make up my room led on

Handmade combo/ in-room panel & card switch. Do not disturb red led on