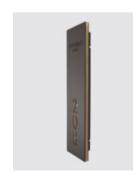

## 1001 Handmade

Signage

1001 Handmade indicator panels offer an extraordinary contemporary aesthetics and functionality in your hotel! Harmonize perfectly with the color of your electronic locks.

- Illuminated room number
- Illuminated hotel logo
- The color of the led light changes based on room status (do not disturb,
- make up my room, occupied room)
- Ideal for exterior use exposed to extreme weather conditions (IP65)
- No noise
- High brightness for outdoor use
- Laser cut out room number or room name
- Laser cut out hotel logo
- Optionally can be connected to BMS
- Dimensions: 90 x 320 x 24 mm
- Low consumption: 5W
- Power supply: 12V DC
- Easy to install, wall mounted
- Basic color of 1001 Handmade is inox satin 304

#### Its available in four versions:

- 1) 1001 Handmade + in-room panel
- 2) 1001 Handmade + combo / in-room panel & card switch
- 3) 1001 Handmade ready for connection with in-room panel
- 4) 1001 Handmade no led

#### Elite blackout

Tungsten

Room number, room name & hotel logo: yellow / white led

Do not disturb (DND): red led

Make up my room (MUR): green led

Occupied room: blue led

Profile view