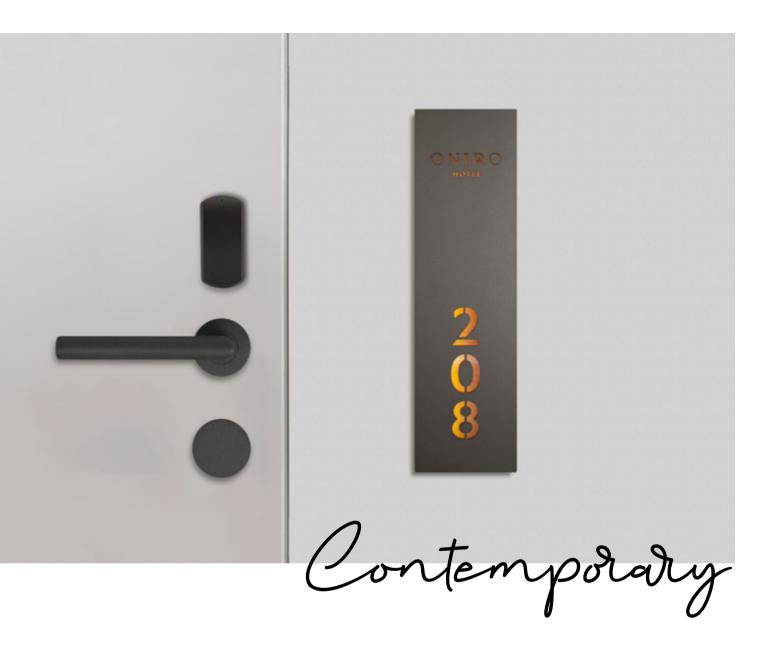

## 1001 Handmade

Signage

1001 Handmade indicator panels offer an extraordinary contemporary aesthetics and functionality in your hotel! Harmonize perfectly with the color of your electronic locks.

- Illuminated room number
- Illuminated hotel logo
- The color of the led light changes based on room status (do not disturb,
- make up my room, occupied room)
- Ideal for exterior use exposed to extreme weather conditions (IP65)
- No noise
- High brightness for outdoor use
- Laser cut out room number or room name
- Laser cut out hotel logo
- Optionally can be connected to BMS
- Dimensions: 90 x 320 x 24 mm
- Low consumption: 5W
- Power supply: 12V DC
- Easy to install, wall mounted
- Basic color of 1001 Handmade is inox satin 304

#### Its available in four versions:

- 1) 1001 Handmade + in-room panel
- 2) 1001 Handmade + combo / in-room panel & card switch
- 3) 1001 Handmade ready for connection with in-room panel
- 4) 1001 Handmade no led