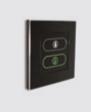

Choose your color

Handmade in-room panel. Make up my room led on

Handmade combo/ in-room panel & card switch. Do not disturb red led on