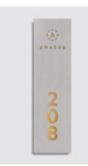

## 1001 Handmade

Signage

1001 Handmade indicator panels offer an extraordinary contemporary aesthetics and functionality in your hotel! Harmonize perfectly with the color of your electronic locks.

- Illuminated room number
- Illuminated hotel logo
- The color of the led light changes based on room status (do not disturb,
- make up my room, occupied room)
- Ideal for exterior use exposed to extreme weather conditions (IP65)
- No noise
- High brightness for outdoor use
- Laser cut out room number or room name
- Laser cut out hotel logo
- Optionally can be connected to BMS
- Dimensions: 90 x 320 x 24 mm
- Low consumption: 5W
- Power supply: 12V DC
- Easy to install, wall mounted
- Basic color of 1001 Handmade is inox satin 304