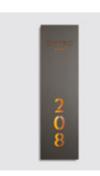

## 1001 Handmade

Signage

1001 Handmade indicator panels offer an extraordinary contemporary aesthetics and functionality in your hotel! Harmonize perfectly with the color of your electronic locks.

- Illuminated room number
- Illuminated hotel logo
- The color of the led light changes based on room status (do not disturb,
- make up my room, occupied room)
- Ideal for exterior use exposed to extreme weather conditions (IP65)
- No noise
- High brightness for outdoor use
- Laser cut out room number or room name
- Laser cut out hotel logo
- Optionally can be connected to BMS
- Dimensions: 90 x 320 x 24 mm
- Low consumption: 5W
- Power supply: 12V DC
- Easy to install, wall mounted
- Basic color of 1001 Handmade is inox satin 304

#### Elite blackout

Tungsten

Room number, room name & hotel logo: yellow / white led

Do not disturb (DND): red led

Make up my room (MUR): green led

Occupied room: blue led

Profile view