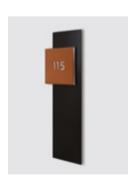

#### Its available in four versions:

- 1) 1002 Handmade + in-room panel
- 2) 1002 Handmade + combo / in-room panel & card switch
- 3) 1002 Handmade ready for connection with in-room panel
- 4) 1002 Handmade no led
- Do not disturb (DND) Occupied room
- Make up my room(MUR)Room number, room name
- Available in 22 colors

## Choose your color

Inox satin

Tungsten & elite titanium

Burnt bronze & midnight bronze

Handmade in-room panel. Make up my room led on

Handmade combo/ in-room panel & card switch. Do not disturb red led on

Room number, room name: white led

Do not disturb (DND): red led

Make up my room (MUR): green led

Occupied room: blue led

Profile view