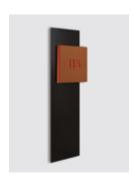

## 1002 Handmade

#### Signage

1002 Handmade indicator panels offer contemporary aesthetics and functionality in your hotel! Harmonize perfectly with the color of your electronic locks.

- Illuminated room number
- The color of the led light changes based on room status (do not disturb, make up my room, occupied room)
- Ideal for exterior use exposed to extreme weather conditions (IP65)
- No noise
- High brightness for outdoor use
- Laser cut out room number or room name
- Optionally can be connected to BMS
- Dimensions: 113 x 350 x 24 mm
- Low consumption: 5W
- Power supply: 12V DC
- Easy to install, wall mounted
- Basic color of 1002 Handmade is inox satin 304

#### Its available in four versions:

- 1) 1002 Handmade + in-room panel
- 2) 1002 Handmade + combo / in-room panel & card switch
- 3) 1002 Handmade ready for connection with in-room panel
- 4) 1002 Handmade no led
- Do not disturb (DND) Occupied room
- Make up my room(MUR)Room number, room name
- Available in 22 colors