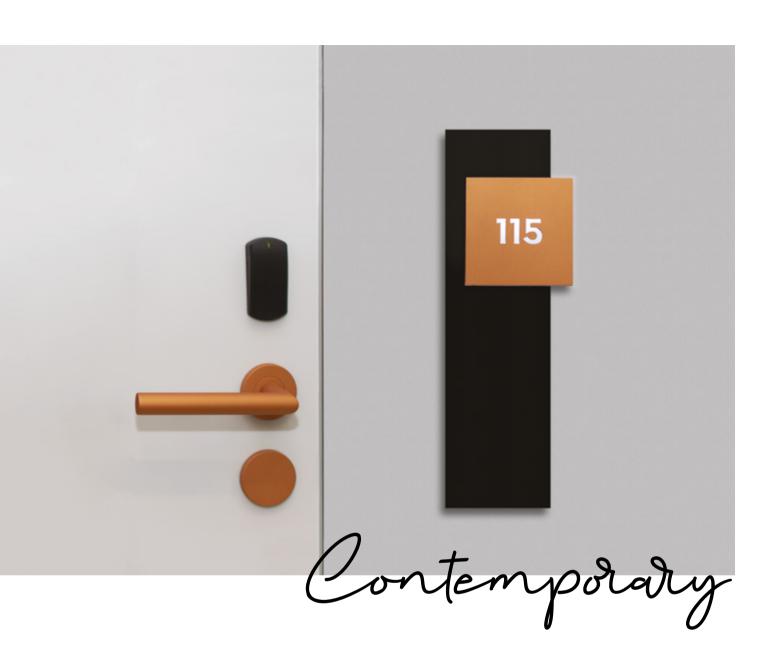

## 1002 Handmade

#### Signage

1002 Handmade indicator panels offer contemporary aesthetics and functionality in your hotel! Harmonize perfectly with the color of your electronic locks.

- Illuminated room number
- The color of the led light changes based on room status (do not disturb, make up my room, occupied room)
- Ideal for exterior use exposed to extreme weather conditions (IP65)
- No noise
- High brightness for outdoor use
- Laser cut out room number or room name
- Optionally can be connected to BMS
- Dimensions: 113 x 350 x 24 mm
- Low consumption: 5W
- Power supply: 12V DC
- Easy to install, wall mounted
- Basic color of 1002 Handmade is inox satin 304

You can choose between:

- 22 shades
- 2 clear coatings

Choose your color

Choose your favorite shade, and color your lock the energy saver or even the room signage!

Harmonize them with the aesthetics and architecture of the space!