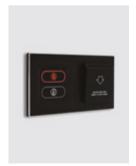

#### Its available in four versions:

- 1) 1002 Handmade + in-room panel
- 2) 1002 Handmade + combo / in-room panel & card switch
- 3) 1002 Handmade ready for connection with in-room panel
- 4) 1002 Handmade no led
- Do not disturb (DND) Occupied room
- Make up my room(MUR)Room number, room name
- Available in 22 colors

## Choose your color

Inox satin

Tungsten & elite titanium

Burnt bronze & midnight bronze

Handmade in-room panel. Make up my room led on

Handmade combo/ in-room panel & card switch. Do not disturb red led on

Room number, room name: white led

Do not disturb (DND): red led

Make up my room (MUR): green led

Occupied room: blue led

Profile view