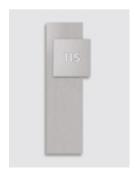

#### Signage

1002 Handmade indicator panels offer contemporary aesthetics and functionality in your hotel! Harmonize perfectly with the color of your electronic locks.

- Illuminated room number
- The color of the led light changes based on room status (do not disturb, make up my room, occupied room)
- Ideal for exterior use exposed to extreme weather conditions (IP65)
- No noise
- High brightness for outdoor use
- Laser cut out room number or room name
- Optionally can be connected to BMS
- Dimensions: 113 x 350 x 24 mm
- Low consumption: 5W
- Power supply: 12V DC
- Easy to install, wall mounted
- Basic color of 1002 Handmade is inox satin 304

## Choose your color

Inox satin

Tungsten & elite titanium

Burnt bronze & midnight bronze

Handmade in-room panel. Make up my room led on

Handmade combo/ in-room panel & card switch. Do not disturb red led on

Room number, room name: white led

Do not disturb (DND): red led

Make up my room (MUR): green led

Occupied room: blue led

Profile view