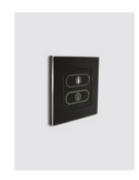

#### Signage

1002 Handmade indicator panels offer contemporary aesthetics and functionality in your hotel! Harmonize perfectly with the color of your electronic locks.

- Illuminated room number
- The color of the led light changes based on room status (do not disturb, make up my room, occupied room)
- Ideal for exterior use exposed to extreme weather conditions (IP65)
- No noise
- High brightness for outdoor use
- Laser cut out room number or room name
- Optionally can be connected to BMS
- Dimensions: 113 x 350 x 24 mm
- Low consumption: 5W
- Power supply: 12V DC
- Easy to install, wall mounted
- Basic color of 1002 Handmade is inox satin 304

#### Its available in four versions:

- 1) 1002 Handmade + in-room panel
- 2) 1002 Handmade + combo / in-room panel & card switch
- 3) 1002 Handmade ready for connection with in-room panel
- 4) 1002 Handmade no led
- Do not disturb (DND) Occupied room
- Make up my room(MUR)Room number, room name
- Available in 22 colors

Room number, room name: white led

Do not disturb (DND): red led

Make up my room (MUR): green led

Occupied room: blue led

Profile view