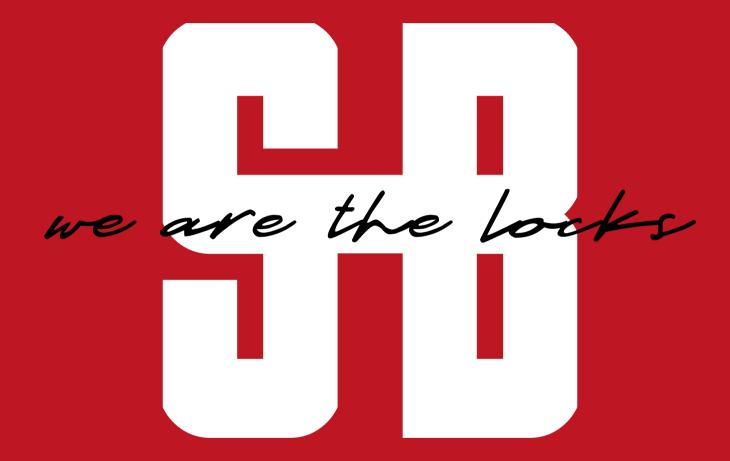

#### Signage

1002 Handmade indicator panels offer contemporary aesthetics and functionality in your hotel! Harmonize perfectly with the color of your electronic locks.

- Illuminated room number
- The color of the led light changes based on room status (do not disturb, make up my room, occupied room)
- Ideal for exterior use exposed to extreme weather conditions (IP65)
- No noise
- High brightness for outdoor use
- Laser cut out room number or room name
- Optionally can be connected to BMS
- Dimensions: 113 x 350 x 24 mm
- Low consumption: 5W
- Power supply: 12V DC
- Easy to install, wall mounted
- Basic color of 1002 Handmade is inox satin 304

## Choose your color

Inox satin

Tungsten & elite titanium

Burnt bronze & midnight bronze

Handmade in-room panel. Make up my room led on

Handmade combo/ in-room panel & card switch. Do not disturb red led on

Room number, room name: white led

Do not disturb (DND): red led

Make up my room (MUR): green led

Occupied room: blue led

Profile view