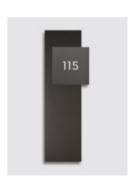

#### Signage

1002 Handmade indicator panels offer contemporary aesthetics and functionality in your hotel! Harmonize perfectly with the color of your electronic locks.

- Illuminated room number
- The color of the led light changes based on room status (do not disturb, make up my room, occupied room)
- Ideal for exterior use exposed to extreme weather conditions (IP65)
- No noise
- High brightness for outdoor use
- Laser cut out room number or room name
- Optionally can be connected to BMS
- Dimensions: 113 x 350 x 24 mm
- Low consumption: 5W
- Power supply: 12V DC
- Easy to install, wall mounted
- Basic color of 1002 Handmade is inox satin 304

## Choose your color

Inox satin

Tungsten & elite titanium

Burnt bronze & midnight bronze

Handmade in-room panel. Make up my room led on

Handmade combo/ in-room panel & card switch. Do not disturb red led on

Room number, room name: white led

Do not disturb (DND): red led

Make up my room (MUR): green led

Occupied room: blue led

Profile view