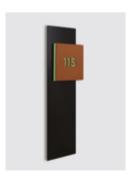

#### Its available in four versions:

- 1) 1002 Handmade + in-room panel
- 2) 1002 Handmade + combo / in-room panel & card switch
- 3) 1002 Handmade ready for connection with in-room panel
- 4) 1002 Handmade no led
- Do not disturb (DND) Occupied room
- Make up my room(MUR)Room number, room name
- Available in 22 colors

## Choose your color

Inox satin

Tungsten & elite titanium

Burnt bronze & midnight bronze

Handmade in-room panel. Make up my room led on

Handmade combo/ in-room panel & card switch. Do not disturb red led on

Room number, room name: white led

Do not disturb (DND): red led

Make up my room (MUR): green led

Occupied room: blue led

Profile view