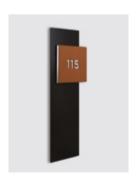

## 1002 Handmade

#### Signage

1002 Handmade indicator panels offer contemporary aesthetics and functionality in your hotel! Harmonize perfectly with the color of your electronic locks.

- Illuminated room number
- The color of the led light changes based on room status (do not disturb, make up my room, occupied room)
- Ideal for exterior use exposed to extreme weather conditions (IP65)
- No noise
- High brightness for outdoor use
- Laser cut out room number or room name
- Optionally can be connected to BMS
- Dimensions: 113 x 350 x 24 mm
- Low consumption: 5W
- Power supply: 12V DC
- Easy to install, wall mounted
- Basic color of 1002 Handmade is inox satin 304