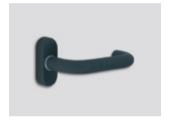

You can choose between:

- 22 shades
- 2 clear coatings

Choose your color

Choose your favorite shade, and color your lock the energy saver or even the room signage!

Harmonize them with the aesthetics and architecture of the space!

High corrosion resistance as well as chemical resistance!

Supreme chromatics went head-up in the salt chamber 2034 hours!

**Gold**Metallic matte effect

Elite\* moss Matte effect

**Olive** Matte effect

Cobalt kinetics