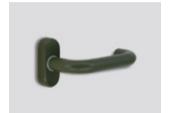

You can choose between:

- 22 shades
- 2 clear coatings

Choose your color

Choose your favorite shade, and color your lock the energy saver or even the room signage!

Harmonize them with the aesthetics and architecture of the space!

High corrosion resistance as well as chemical resistance!

Supreme chromatics went head-up in the salt chamber 2034 hours!

**Gold**Metallic matte effect

Elite\* moss Matte effect

**Olive** Matte effect

Cobalt kinetics