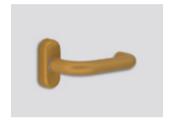

You can choose between:

- 22 shades
- 2 clear coatings

Choose your color

Choose your favorite shade, and color your lock the energy saver or even the room signage!

Harmonize them with the aesthetics and architecture of the space!

High corrosion resistance as well as chemical resistance!

Supreme chromatics went head-up in the salt chamber 2034 hours!

**Gold**Metallic matte effect

Elite\* moss Matte effect

**Olive** Matte effect

Cobalt kinetics