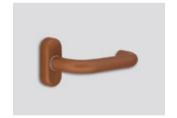

Midnight bronze
Metallic matte effect

**Burnt bronze**Metallic matte effect

Elite\* FDE Matte effect

**Desert sand**Matte effect

Bright nickel

Metallic matte effect

**Copper**Metallic matte effect

The basic color of the locks is inox satin. / Supreme chromatics shades are optional.

You can choose between:

- 22 shades
- 2 clear coatings

Choose your color

Choose your favorite shade, and color your lock the energy saver or even the room signage!

Harmonize them with the aesthetics and architecture of the space!