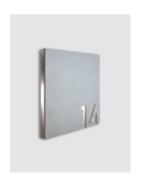

## 1003 Handmade

Signage

1003 Handmade indicator panels offer minimal contemporary aesthetics and functionality in your hotel! Harmonize perfectly with the color of your electronic locks.

- Illuminated room number
- Illuminated hotel logo
- The color of the led light changes based on room status (do not disturb, make up my room, occupied room)
- Ideal for exterior use exposed to extreme weather conditions (IP65)
- No noise
- High brightness for outdoor use
- Laser cut out room number or room name
- Laser cut out hotel logo
- Optionally can be connected to BMS
- Dimensions: 110 x 110 x 24 mm
- Low consumption: 5W
- Power supply: 12V DC
- Easy to install, wall mounted
- Basic color of 1003 Handmade is inox satin 304