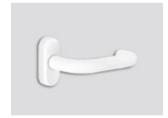

Midnight bronze
Metallic matte effect

**Burnt bronze**Metallic matte effect

Elite\* FDE Matte effect

**Desert sand**Matte effect

Bright nickel

Metallic matte effect

**Copper**Metallic matte effect

The basic color of the locks is inox satin. / Supreme chromatics shades are optional.

You can choose between:

- 22 shades
- 2 clear coatings

Choose your color

Choose your favorite shade, and color your lock the energy saver or even the room signage!

Harmonize them with the aesthetics and architecture of the space!