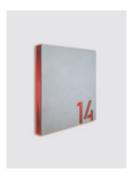

Do not disturb (DND): red led

Make up my room (MUR): green led

Occupied room: blue led

Profile view