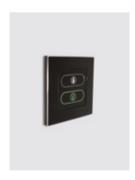

### Choose your color

Elite blackout (braille system)

Satin aluminum

Inox satin

Handmade in-room panel. Make up my room led on

Handmade combo/ in-room panel & card switch. Do not disturb red led on

Room number, room name: white led

Do not disturb (DND): red led

Make up my room (MUR): green led

Occupied room: blue led

Profile view