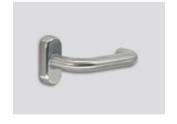

Midnight bronze
Metallic matte effect

**Burnt bronze**Metallic matte effect

Elite\* FDE Matte effect

**Desert sand**Matte effect

Bright nickel

Metallic matte effect

**Copper**Metallic matte effect

The basic color of the locks is inox satin. / Supreme chromatics shades are optional.

You can choose between:

- 22 shades
- 2 clear coatings

Choose your color

Choose your favorite shade, and color your lock the energy saver or even the room signage!

Harmonize them with the aesthetics and architecture of the space!