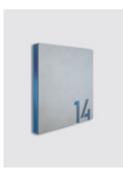

Do not disturb (DND): red led

Make up my room (MUR): green led

Occupied room: blue led

Profile view