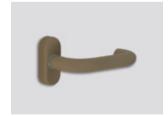

Midnight bronze
Metallic matte effect

**Burnt bronze**Metallic matte effect

Elite\* FDE Matte effect

**Desert sand**Matte effect

Bright nickel

Metallic matte effect

**Copper**Metallic matte effect

The basic color of the locks is inox satin. / Supreme chromatics shades are optional.

You can choose between:

- 22 shades
- 2 clear coatings

Choose your color

Choose your favorite shade, and color your lock the energy saver or even the room signage!

Harmonize them with the aesthetics and architecture of the space!