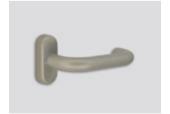

Midnight bronze
Metallic matte effect

**Burnt bronze**Metallic matte effect

Elite\* FDE Matte effect

**Desert sand**Matte effect

Bright nickel

Metallic matte effect

**Copper**Metallic matte effect

The basic color of the locks is inox satin. / Supreme chromatics shades are optional.

You can choose between:

- 22 shades
- 2 clear coatings

Choose your color

Choose your favorite shade, and color your lock the energy saver or even the room signage!

Harmonize them with the aesthetics and architecture of the space!