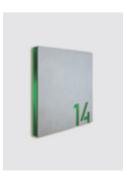

Do not disturb (DND): red led

Make up my room (MUR): green led

Occupied room: blue led

Profile view