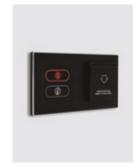

#### Its available in four versions:

- 1) 1003 Handmade + in-room panel
- 2) 1003 Handmade + combo / in-room panel & card switch
- 3) 1003 Handmade ready for connection with in-room panel
- 4) 1003 Handmade no led
- Do not disturb (DND) Occupied room
- Make up my room(MUR)Room number, room name & hotel logo
- Available in 22 colors

### Choose your color

Elite blackout (braille system)

Satin aluminum

Inox satin

Handmade in-room panel. Make up my room led on

Handmade combo/ in-room panel & card switch. Do not disturb red led on

Room number, room name: white led

Do not disturb (DND): red led

Make up my room (MUR): green led

Occupied room: blue led

Profile view