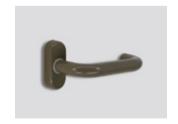

Midnight bronze
Metallic matte effect

**Burnt bronze**Metallic matte effect

Elite\* FDE Matte effect

**Desert sand**Matte effect

Bright nickel

Metallic matte effect

**Copper**Metallic matte effect

The basic color of the locks is inox satin. / Supreme chromatics shades are optional.

You can choose between:

- 22 shades
- 2 clear coatings

Choose your color

Choose your favorite shade, and color your lock the energy saver or even the room signage!

Harmonize them with the aesthetics and architecture of the space!