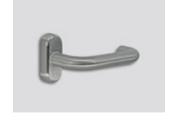

Midnight bronze
Metallic matte effect

**Burnt bronze**Metallic matte effect

Elite\* FDE Matte effect

**Desert sand**Matte effect

Bright nickel

Metallic matte effect

**Copper**Metallic matte effect

The basic color of the locks is inox satin. / Supreme chromatics shades are optional.

You can choose between:

- 22 shades
- 2 clear coatings

Choose your color

Choose your favorite shade, and color your lock the energy saver or even the room signage!

Harmonize them with the aesthetics and architecture of the space!