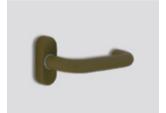

You can choose between:

- 22 shades
- 2 clear coatings

Choose your color

Choose your favorite shade, and color your lock the energy saver or even the room signage!

Harmonize them with the aesthetics and architecture of the space!

High corrosion resistance as well as chemical resistance!

Supreme chromatics went head-up in the salt chamber 2034 hours!

**Gold**Metallic matte effect

Elite\* moss Matte effect

**Olive** Matte effect

Cobalt kinetics