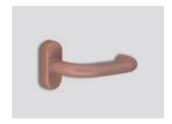

Midnight bronze
Metallic matte effect

**Burnt bronze**Metallic matte effect

Elite\* FDE Matte effect

**Desert sand**Matte effect

Bright nickel

Metallic matte effect

**Copper**Metallic matte effect

The basic color of the locks is inox satin. / Supreme chromatics shades are optional.

You can choose between:

- 22 shades
- 2 clear coatings

Choose your color

Choose your favorite shade, and color your lock the energy saver or even the room signage!

Harmonize them with the aesthetics and architecture of the space!