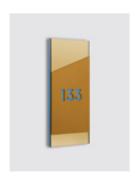

### Choose your color

Gold (front) & gold mirror (back)

Inox satin (front) & mirror (back)

Cobalt (front) & tungsten (back)

Handmade in-room panel. Make up my room led on

Handmade combo/ in-room panel & card switch. Do not disturb red led on

Room number, room name: yellow / white led

Do not disturb (DND): red led

Make up my room (MUR): green led

Occupied room: blue led

Profile view