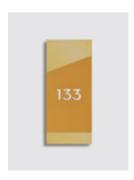

## 1004 Handmade

Signage

1004 Handmade indicator panels offer aesthetics and functionality in your hotel! Harmonize perfectly with the color of your electronic locks.

- Illuminated room number
- The color of the led light changes based on room status (do not disturb, make up my room, occupied room)
- Ideal for exterior use exposed to extreme weather conditions (IP65)
- No noise
- High brightness for outdoor use
- Laser cut out room number or room name
- Optionally can be connected to BMS
- Dimensions: 93 x 210 x 24 mm
- Low consumption: 5W
- Power supply: 12V DC
- Easy to install, wall mounted
- Basic color of 1004 Handmade is inox satin 304

### Choose your color

Gold (front) & gold mirror (back)

Inox satin (front) & mirror (back)

Cobalt (front) & tungsten (back)

Handmade in-room panel. Make up my room led on

Handmade combo/ in-room panel & card switch. Do not disturb red led on

Room number, room name: yellow / white led

Do not disturb (DND): red led

Make up my room (MUR): green led

Occupied room: blue led

Profile view