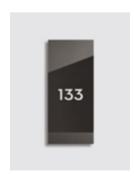

## 1004 Handmade

Signage

1004 Handmade indicator panels offer aesthetics and functionality in your hotel! Harmonize perfectly with the color of your electronic locks.

- Illuminated room number
- The color of the led light changes based on room status (do not disturb, make up my room, occupied room)
- Ideal for exterior use exposed to extreme weather conditions (IP65)
- No noise
- High brightness for outdoor use
- Laser cut out room number or room name
- Optionally can be connected to BMS
- Dimensions: 93 x 210 x 24 mm
- Low consumption: 5W
- Power supply: 12V DC
- Easy to install, wall mounted
- Basic color of 1004 Handmade is inox satin 304

### Choose your color

Gold (front) & gold mirror (back)

Inox satin (front) & mirror (back)

Cobalt (front) & tungsten (back)

Handmade in-room panel. Make up my room led on

Handmade combo/ in-room panel & card switch. Do not disturb red led on

Room number, room name: yellow / white led

Do not disturb (DND): red led

Make up my room (MUR): green led

Occupied room: blue led

Profile view