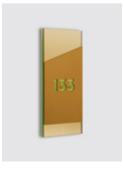

### Choose your color

Gold (front) & gold mirror (back)

Inox satin (front) & mirror (back)

Cobalt (front) & tungsten (back)

Handmade in-room panel. Make up my room led on

Handmade combo/ in-room panel & card switch. Do not disturb red led on

Room number, room name: yellow / white led

Do not disturb (DND): red led

Make up my room (MUR): green led

Occupied room: blue led

Profile view