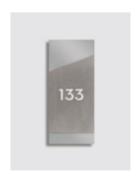

## 1004 Handmade

Signage

1004 Handmade indicator panels offer aesthetics and functionality in your hotel! Harmonize perfectly with the color of your electronic locks.

- Illuminated room number
- The color of the led light changes based on room status (do not disturb, make up my room, occupied room)
- Ideal for exterior use exposed to extreme weather conditions (IP65)
- No noise
- High brightness for outdoor use
- Laser cut out room number or room name
- Optionally can be connected to BMS
- Dimensions: 93 x 210 x 24 mm
- Low consumption: 5W
- Power supply: 12V DC
- Easy to install, wall mounted
- Basic color of 1004 Handmade is inox satin 304

### Choose your color

Gold (front) & gold mirror (back)

Inox satin (front) & mirror (back)

Cobalt (front) & tungsten (back)

Handmade in-room panel. Make up my room led on

Handmade combo/ in-room panel & card switch. Do not disturb red led on

Room number, room name: yellow / white led

Do not disturb (DND): red led

Make up my room (MUR): green led

Occupied room: blue led

Profile view