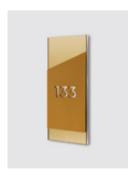

### Choose your color

Gold (front) & gold mirror (back)

Inox satin (front) & mirror (back)

Cobalt (front) & tungsten (back)

Handmade in-room panel. Make up my room led on

Handmade combo/ in-room panel & card switch. Do not disturb red led on

Room number, room name: yellow / white led

Do not disturb (DND): red led

Make up my room (MUR): green led

Occupied room: blue led

Profile view