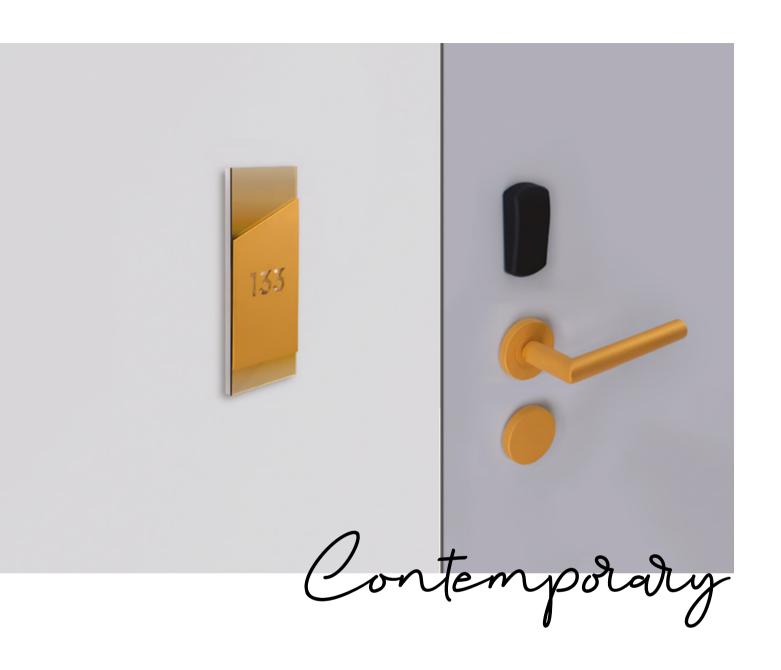

## 1004 Handmade

Signage

1004 Handmade indicator panels offer aesthetics and functionality in your hotel! Harmonize perfectly with the color of your electronic locks.

- Illuminated room number
- The color of the led light changes based on room status (do not disturb, make up my room, occupied room)
- Ideal for exterior use exposed to extreme weather conditions (IP65)
- No noise
- High brightness for outdoor use
- Laser cut out room number or room name
- Optionally can be connected to BMS
- Dimensions: 93 x 210 x 24 mm
- Low consumption: 5W
- Power supply: 12V DC
- Easy to install, wall mounted
- Basic color of 1004 Handmade is inox satin 304

### Choose your color

Gold (front) & gold mirror (back)

Inox satin (front) & mirror (back)

Cobalt (front) & tungsten (back)

Handmade in-room panel. Make up my room led on

Handmade combo/ in-room panel & card switch. Do not disturb red led on

You can choose between:

- 22 shades
- 2 clear coatings

Choose your color

Choose your favorite shade, and color your lock the energy saver or even the room signage!

Harmonize them with the aesthetics and architecture of the space!