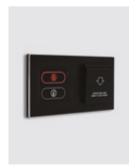

#### Its available in four versions:

- 1) 1004 Handmade + in-room panel
- 2) 1004 Handmade + combo / in-room panel & card switch
- 3) 1004 Handmade ready for connection with in-room panel
- 4) 1004 Handmade no led
- Do not disturb (DND)
- Occupied room
- Make up my room (MUR)
- Room number, room name
- Available in 22 colors

Room number, room name: yellow / white led

Do not disturb (DND): red led

Make up my room (MUR): green led

Occupied room: blue led

Profile view