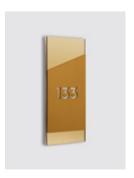

## 1004 Handmade

Signage

1004 Handmade indicator panels offer aesthetics and functionality in your hotel! Harmonize perfectly with the color of your electronic locks.

- Illuminated room number
- The color of the led light changes based on room status (do not disturb, make up my room, occupied room)
- Ideal for exterior use exposed to extreme weather conditions (IP65)
- No noise
- High brightness for outdoor use
- Laser cut out room number or room name
- Optionally can be connected to BMS
- Dimensions: 93 x 210 x 24 mm
- Low consumption: 5W
- Power supply: 12V DC
- Easy to install, wall mounted
- Basic color of 1004 Handmade is inox satin 304

### Choose your color

Gold (front) & gold mirror (back)

Inox satin (front) & mirror (back)

Cobalt (front) & tungsten (back)

Handmade in-room panel. Make up my room led on

Handmade combo/ in-room panel & card switch. Do not disturb red led on