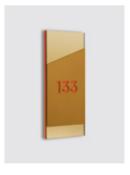

### Choose your color

Gold (front) & gold mirror (back)

Inox satin (front) & mirror (back)

Cobalt (front) & tungsten (back)

Handmade in-room panel. Make up my room led on

Handmade combo/ in-room panel & card switch. Do not disturb red led on

Room number, room name: yellow / white led

Do not disturb (DND): red led

Make up my room (MUR): green led

Occupied room: blue led

Profile view