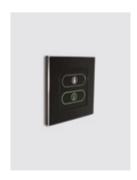

### Choose your color

Gold (front) & gold mirror (back)

Inox satin (front) & mirror (back)

Cobalt (front) & tungsten (back)

Handmade in-room panel. Make up my room led on

Handmade combo/ in-room panel & card switch. Do not disturb red led on

Room number, room name: yellow / white led

Do not disturb (DND): red led

Make up my room (MUR): green led

Occupied room: blue led

Profile view