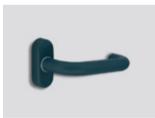

## Supreme chromatics

Elite\* blackout Matte effect

**Cobalt** Metallic matte effect

Tungsten Metallic matte effect

Elite\* titanium Metallic matte effect

**Titanium** Metallic matte effect

Satin aluminum Metallic matte effect

Midnight bronze Metallic matte effect

Burnt bronze Metallic matte effect

Elite\* FDE Matte effect

Desert sand Matte effect

Bright nickel Metallic matte effect

**Copper** Metallic matte effect

The basic color of the locks is inox satin. / Supreme chromatics shades are optional.