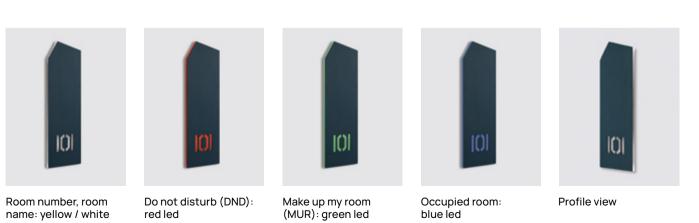

## 2001 Handmade

Signage

2001 Handmade indicator panels offer an industrial aesthetics and functionality in your hotel! Harmonize perfectly with the color of your electronic locks.

- Illuminated room number
- Illuminated hotel logo
- The color of the led light changes based on room status (do not disturb,
- make up my room, occupied room)
- Ideal for exterior use exposed to extreme weather conditions (IP65)
- No noise
- High brightness for outdoor use
- Laser cut out room number or room name
- Laser cut out hotel logo
- Optionally can be connected to BMS
- Dimensions: 87 x 280 x 24 mm
- Low consumption: 5W
- Power supply: 12V DC
- Easy to install, wall mounted
- Basic color of 2001 Handmade is inox satin 304

Choose your color

Handmade in-room panel. Make up my room led on

Handmade combo / in-room panel & card switch. Do not disturb red led on

Cobalt

Tungsten

Inox satin

Occupied room: blue led

Profile view

name: yellow / white red led

Do not disturb (DND):

Room number, room

led