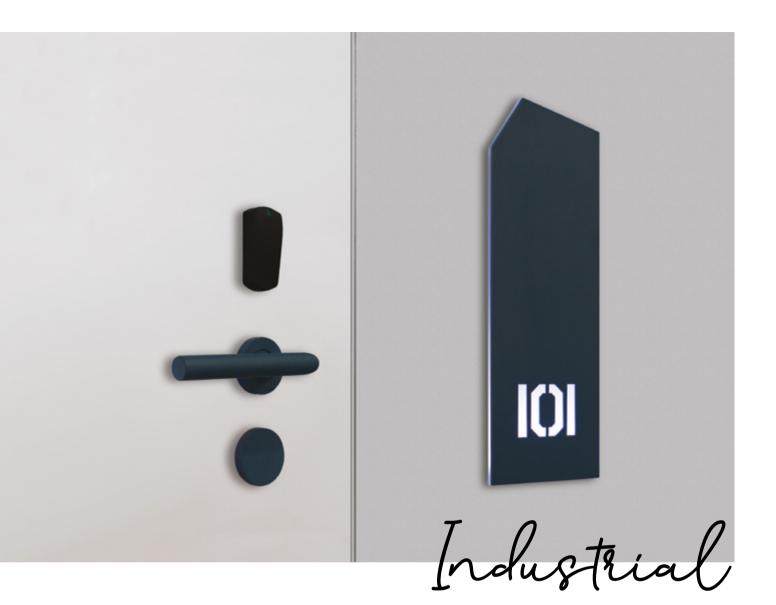

## 2001 Handmade

Signage

2001 Handmade indicator panels offer an industrial aesthetics and functionality in your hotel! Harmonize perfectly with the color of your electronic locks.

- Illuminated room number
- Illuminated hotel logo
- The color of the led light changes based on room status (do not disturb,
- make up my room, occupied room)
- Ideal for exterior use exposed to extreme weather conditions (IP65)
- No noise
- High brightness for outdoor use
- Laser cut out room number or room name
- Laser cut out hotel logo
- Optionally can be connected to BMS
- Dimensions: 87 x 280 x 24 mm
- Low consumption: 5W
- Power supply: 12V DC
- Easy to install, wall mounted
- Basic color of 2001 Handmade is inox satin 304

Choose your color

Handmade in-room panel. Make up my room led on

Handmade combo / in-room panel & card switch. Do not disturb red led on

Cobalt

Tungsten

Inox satin

Occupied room: blue led

Profile view

name: yellow / white red led

Do not disturb (DND):

Room number, room

led