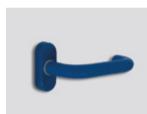

## Supreme chromatics

Elite\* blackout Matte effect

**Cobalt** Metallic matte effect

Tungsten Metallic matte effect

Elite\* titanium Metallic matte effect

**Titanium** Metallic matte effect

Satin aluminum Metallic matte effect

Midnight bronze Metallic matte effect

Burnt bronze Metallic matte effect

Elite\* FDE Matte effect

Desert sand Matte effect

Bright nickel Metallic matte effect

**Copper** Metallic matte effect

The basic color of the locks is inox satin. / Supreme chromatics shades are optional.