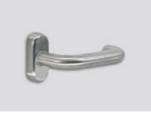

Midnight bronze Metallic matte effect

Burnt bronze Metallic matte effect

Elite\* FDE Matte effect

Desert sand Matte effect

Bright nickel Metallic matte effect

**Copper** Metallic matte effect

The basic color of the locks is inox satin. / Supreme chromatics shades are optional.

You can choose between:

- 22 shades
- 2 clear coatings

Choose your color

Choose your favorite shade, and color your lock the energy saver or even the room signage!

Harmonize them with the aesthetics and architecture of the space!