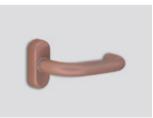

Midnight bronze Metallic matte effect

Burnt bronze Metallic matte effect

Elite\* FDE Matte effect

Desert sand Matte effect

Bright nickel Metallic matte effect

**Copper** Metallic matte effect

The basic color of the locks is inox satin. / Supreme chromatics shades are optional.

You can choose between:

- 22 shades
- 2 clear coatings

Choose your color

Choose your favorite shade, and color your lock the energy saver or even the room signage!

Harmonize them with the aesthetics and architecture of the space!