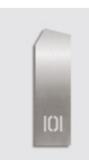

## 2001 Handmade

Signage

2001 Handmade indicator panels offer an industrial aesthetics and functionality in your hotel! Harmonize perfectly with the color of your electronic locks.

- Illuminated room number
- Illuminated hotel logo
- The color of the led light changes based on room status (do not disturb,
- make up my room, occupied room)
- Ideal for exterior use exposed to extreme weather conditions (IP65)
- No noise
- High brightness for outdoor use
- Laser cut out room number or room name
- Laser cut out hotel logo
- Optionally can be connected to BMS
- Dimensions: 87 x 280 x 24 mm
- Low consumption: 5W
- Power supply: 12V DC
- Easy to install, wall mounted
- Basic color of 2001 Handmade is inox satin 304

## Its available in four versions:

- 1) 2001 Handmade + in-room panel
- 2) 2001 Handmade + combo / in-room panel & card switch
- 3) 2001 Handmade ready for connection with in-room panel
- 4) 2001 Handmade no led