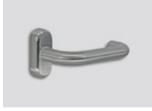

Midnight bronze Metallic matte effect

Burnt bronze Metallic matte effect

Elite\* FDE Matte effect

Desert sand Matte effect

Bright nickel Metallic matte effect

**Copper** Metallic matte effect

The basic color of the locks is inox satin. / Supreme chromatics shades are optional.

You can choose between:

- 22 shades
- 2 clear coatings

Choose your color

Choose your favorite shade, and color your lock the energy saver or even the room signage!

Harmonize them with the aesthetics and architecture of the space!