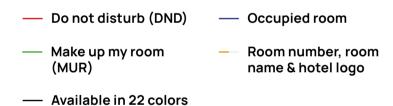

Choose your color

Handmade in-room panel. Make up my room led on

Handmade combo / in-room panel & card switch. Do not disturb red led on

Cobalt

Tungsten

Inox satin

Occupied room: blue led

Profile view

name: yellow / white red led

Do not disturb (DND):

Room number, room

led