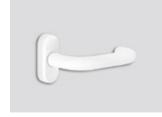

Midnight bronze Metallic matte effect

Burnt bronze Metallic matte effect

Elite\* FDE Matte effect

Desert sand Matte effect

Bright nickel Metallic matte effect

**Copper** Metallic matte effect

The basic color of the locks is inox satin. / Supreme chromatics shades are optional.

You can choose between:

- 22 shades
- 2 clear coatings

Choose your color

Choose your favorite shade, and color your lock the energy saver or even the room signage!

Harmonize them with the aesthetics and architecture of the space!