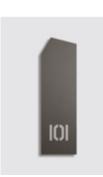

## 2001 Handmade

Signage

2001 Handmade indicator panels offer an industrial aesthetics and functionality in your hotel! Harmonize perfectly with the color of your electronic locks.

- Illuminated room number
- Illuminated hotel logo
- The color of the led light changes based on room status (do not disturb,
- make up my room, occupied room)
- Ideal for exterior use exposed to extreme weather conditions (IP65)
- No noise
- High brightness for outdoor use
- Laser cut out room number or room name
- Laser cut out hotel logo
- Optionally can be connected to BMS
- Dimensions: 87 x 280 x 24 mm
- Low consumption: 5W
- Power supply: 12V DC
- Easy to install, wall mounted
- Basic color of 2001 Handmade is inox satin 304

## Its available in four versions:

- 1) 2001 Handmade + in-room panel
- 2) 2001 Handmade + combo / in-room panel & card switch
- 3) 2001 Handmade ready for connection with in-room panel
- 4) 2001 Handmade no led