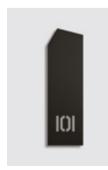

## 2001 Handmade

Signage

2001 Handmade indicator panels offer an industrial aesthetics and functionality in your hotel! Harmonize perfectly with the color of your electronic locks.

- Illuminated room number
- Illuminated hotel logo
- The color of the led light changes based on room status (do not disturb,
- make up my room, occupied room)
- Ideal for exterior use exposed to extreme weather conditions (IP65)
- No noise
- High brightness for outdoor use
- Laser cut out room number or room name
- Laser cut out hotel logo
- Optionally can be connected to BMS
- Dimensions: 87 x 280 x 24 mm
- Low consumption: 5W
- Power supply: 12V DC
- Easy to install, wall mounted
- Basic color of 2001 Handmade is inox satin 304

## Its available in four versions:

- 1) 2001 Handmade + in-room panel
- 2) 2001 Handmade + combo / in-room panel & card switch
- 3) 2001 Handmade ready for connection with in-room panel
- 4) 2001 Handmade no led