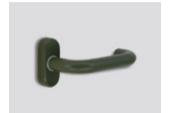

Midnight bronze
Metallic matte effect

**Burnt bronze**Metallic matte effect

Elite\* FDE Matte effect

**Desert sand**Matte effect

Bright nickel

Metallic matte effect

**Copper**Metallic matte effect

The basic color of the locks is inox satin. / Supreme chromatics shades are optional.