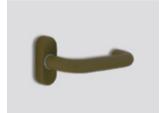

Midnight bronze
Metallic matte effect

**Burnt bronze**Metallic matte effect

Elite\* FDE Matte effect

**Desert sand**Matte effect

Bright nickel

Metallic matte effect

**Copper**Metallic matte effect

The basic color of the locks is inox satin. / Supreme chromatics shades are optional.