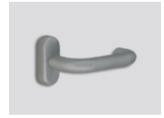

## 5001 Handmade

#### Signage

5001 Handmade indicator panels offer traditional aesthetics and functionality in your hotel! Harmonize perfectly with the color of your electronic locks.

- Illuminated room number
- The color of the led light changes based on room status (do not disturb, make up my room, occupied room)
- Ideal for exterior use exposed to extreme weather conditions (IP65)
- No noise
- High brightness for outdoor use
- Laser cut out room number or room name
- Optionally can be connected to BMS
- Dimensions: 95 x 136 x 24 mm
- Low consumption: 5W
- Power supply: 12V DC
- Easy to install, wall mounted
- Basic color of 5001 Handmade is inox satin 304

#### Its available in four versions:

- 1) 5001 Handmade + in-room panel
- 2) 5001 Handmade + combo / in-room panel & card switch
- 3) 5001 Handmade ready for connection with in-room panel
- 4) 5001 Handmade no led
- Do not disturb (DND) Occupied room
- Make up my room Room number, room (MUR) name
- Available in 22 colors

## Choose your color

Midnight bronze

Tungsten

Inox satin

Handmade in-room panel traditional in midnight bronze. Do not disturb led on.

Handmade combo / in-room panel & card switch traditional in inox satin. Make up my room led on.