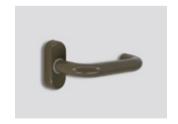

## Choose your color

Midnight bronze

Tungsten

Inox satin

Handmade in-room panel traditional in midnight bronze. Do not disturb led on.

Handmade combo / in-room panel & card switch traditional in inox satin. Make up my room led on.

Midnight bronze
Metallic matte effect

**Burnt bronze**Metallic matte effect

Elite\* FDE Matte effect

**Desert sand**Matte effect

Bright nickel

Metallic matte effect

**Copper**Metallic matte effect

The basic color of the locks is inox satin. / Supreme chromatics shades are optional.