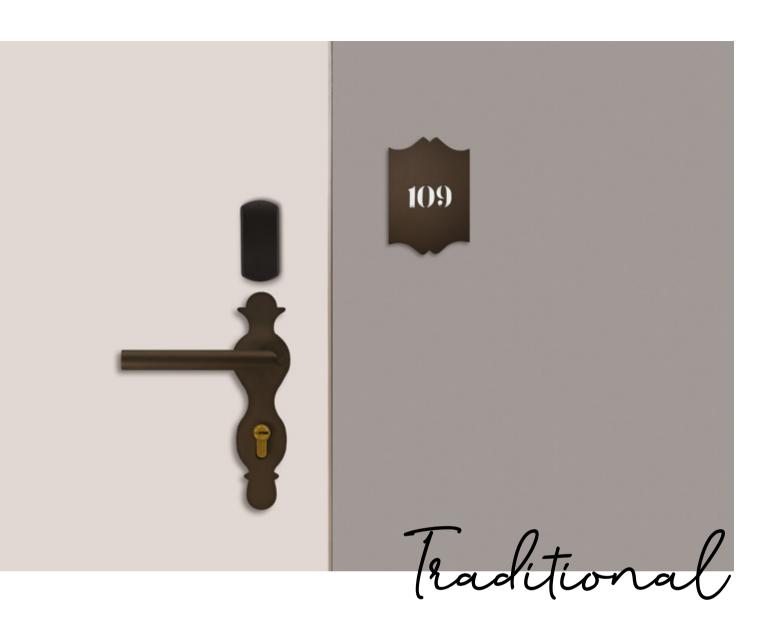

## Choose your color

Midnight bronze

Tungsten

Inox satin

Handmade in-room panel traditional in midnight bronze. Do not disturb led on.

Handmade combo / in-room panel & card switch traditional in inox satin. Make up my room led on.

Room number, room name: white led

Do not disturb (DND): red led

Make up my room (MUR): green led

Occupied room: blue led

Profile view