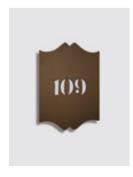

## Choose your color

Midnight bronze

Tungsten

Inox satin

Handmade in-room panel traditional in midnight bronze. Do not disturb led on.

Handmade combo / in-room panel & card switch traditional in inox satin. Make up my room led on.