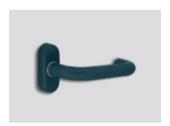

Midnight bronze
Metallic matte effect

**Burnt bronze**Metallic matte effect

Elite\* FDE Matte effect

**Desert sand**Matte effect

Bright nickel

Metallic matte effect

**Copper**Metallic matte effect

The basic color of the locks is inox satin. / Supreme chromatics shades are optional.