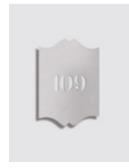

## Choose your color

Midnight bronze

Tungsten

Inox satin

Handmade in-room panel traditional in midnight bronze. Do not disturb led on.

Handmade combo / in-room panel & card switch traditional in inox satin. Make up my room led on.