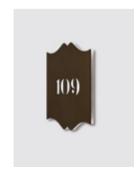

## Choose your color

Midnight bronze

Tungsten

Inox satin

Handmade in-room panel traditional in midnight bronze. Do not disturb led on.

Handmade combo / in-room panel & card switch traditional in inox satin. Make up my room led on.

Room number, room name: white led

Do not disturb (DND): red led

Make up my room (MUR): green led

Occupied room: blue led

Profile view