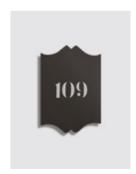

## Choose your color

Midnight bronze

Tungsten

Inox satin

Handmade in-room panel traditional in midnight bronze. Do not disturb led on.

Handmade combo / in-room panel & card switch traditional in inox satin. Make up my room led on.