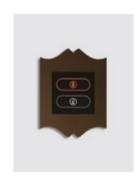

## Choose your color

Midnight bronze

Tungsten

Inox satin

Handmade in-room panel traditional in midnight bronze. Do not disturb led on.

Handmade combo / in-room panel & card switch traditional in inox satin. Make up my room led on.