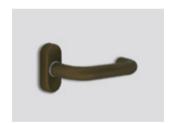

## Choose your color

Midnight bronze

Tungsten

Inox satin

Handmade in-room panel traditional in midnight bronze. Do not disturb led on.

Handmade combo / in-room panel & card switch traditional in inox satin. Make up my room led on.

Midnight bronze
Metallic matte effect

**Burnt bronze**Metallic matte effect

Elite\* FDE Matte effect

**Desert sand**Matte effect

Bright nickel

Metallic matte effect

**Copper**Metallic matte effect

The basic color of the locks is inox satin. / Supreme chromatics shades are optional.