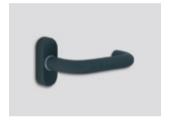

Midnight bronze
Metallic matte effect

**Burnt bronze**Metallic matte effect

Elite\* FDE Matte effect

**Desert sand**Matte effect

Bright nickel

Metallic matte effect

**Copper**Metallic matte effect

The basic color of the locks is inox satin. / Supreme chromatics shades are optional.