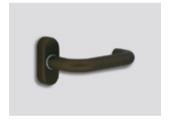

## Choose your color

Midnight bronze

Tungsten

Inox satin

Handmade in-room panel traditional in midnight bronze. Do not disturb led on.

Handmade combo / in-room panel & card switch traditional in inox satin. Make up my room led on.

Midnight bronze
Metallic matte effect

**Burnt bronze**Metallic matte effect

Elite\* FDE Matte effect

**Desert sand**Matte effect

Bright nickel

Metallic matte effect

**Copper**Metallic matte effect

The basic color of the locks is inox satin. / Supreme chromatics shades are optional.