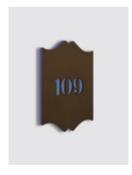

## Choose your color

Midnight bronze

Tungsten

Inox satin

Handmade in-room panel traditional in midnight bronze. Do not disturb led on.

Handmade combo / in-room panel & card switch traditional in inox satin. Make up my room led on.

Room number, room name: white led

Do not disturb (DND): red led

Make up my room (MUR): green led

Occupied room: blue led

Profile view