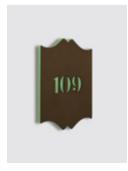

## Choose your color

Midnight bronze

Tungsten

Inox satin

Handmade in-room panel traditional in midnight bronze. Do not disturb led on.

Handmade combo / in-room panel & card switch traditional in inox satin. Make up my room led on.

Room number, room name: white led

Do not disturb (DND): red led

Make up my room (MUR): green led

Occupied room: blue led

Profile view