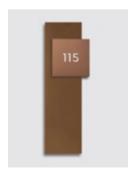

# Choose your color

Inox satin

Tungsten & elite titanium

Burnt bronze & midnight bronze

Handmade in-room panel. Make up my room led on

Handmade combo/ in-room panel & card switch. Do not disturb red led on

Midnight bronze

Metallic matte effect

Burnt bronze

Metallic matte effect

Elite\* FDE Matte effect

**Desert sand**Matte effect

**Bright nickel**Metallic matte effect

**Copper**Metallic matte effect