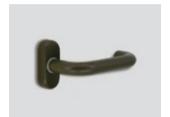

The basic color of the locks is inox satin. / Supreme chromatics shades are optional.

## You can choose between:

— 22 shades

Choose your color

Choose your favorite shade, and color your lock the energy saver or even the room signage!

Harmonize them with the aesthetics and architecture of the space!