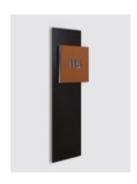

### Signage

1002 Handmade indicator panels offer contemporary aesthetics and functionality in your hotel! Harmonize perfectly with the color of your electronic locks.

- Illuminated room number
- The color of the led light changes based on room status (do not disturb, make up my room, occupied room)
- Ideal for exterior use exposed to extreme weather conditions (IP65)
- No noise
- High brightness for outdoor use
- Laser cut out room number or room name
- Optionally can be connected to BMS
- Dimensions: 113 x 350 x 24 mm
- Low consumption: 5W
- Power supply: 12V DC
- Easy to install, wall mounted
- Basic color of 1002 Handmade is inox satin 304

### Its available in four versions:

- 1) 1002 Handmade + in-room panel
- 2) 1002 Handmade + combo / in-room panel & card switch
- 3) 1002 Handmade ready for connection with in-room panel
- 4) 1002 Handmade no led
- Do not disturb (DND) Occupied room
- Make up my room(MUR)Room number, room name
- Available in 22 colors

# Choose your color

Inox satin

Tungsten & elite titanium

Burnt bronze & midnight bronze

Handmade in-room panel. Make up my room led on

Handmade combo/ in-room panel & card switch. Do not disturb red led on