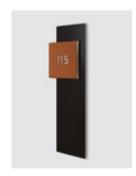

### Signage

1002 Handmade indicator panels offer contemporary aesthetics and functionality in your hotel! Harmonize perfectly with the color of your electronic locks.

- Illuminated room number
- The color of the led light changes based on room status (do not disturb, make up my room, occupied room)
- Ideal for exterior use exposed to extreme weather conditions (IP65)
- No noise
- High brightness for outdoor use
- Laser cut out room number or room name
- Optionally can be connected to BMS
- Dimensions: 113 x 350 x 24 mm
- Low consumption: 5W
- Power supply: 12V DC
- Easy to install, wall mounted
- Basic color of 1002 Handmade is inox satin 304

### Its available in four versions:

- 1) 1002 Handmade + in-room panel
- 2) 1002 Handmade + combo / in-room panel & card switch
- 3) 1002 Handmade ready for connection with in-room panel
- 4) 1002 Handmade no led
- Do not disturb (DND) Occupied room
- Make up my room(MUR)Room number, room name
- Available in 22 colors

Room number, room name: white led

Do not disturb (DND): red led

Make up my room (MUR): green led

Occupied room: blue led

Profile view