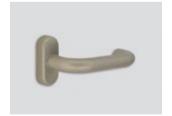

The basic color of the locks is inox satin. / Supreme chromatics shades are optional.

## You can choose between:

— 22 shades

Choose your color

Choose your favorite shade, and color your lock the energy saver or even the room signage!

Harmonize them with the aesthetics and architecture of the space!