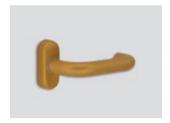

The basic color of the locks is inox satin. / Supreme chromatics shades are optional.

## You can choose between:

— 22 shades

Choose your color

Choose your favorite shade, and color your lock the energy saver or even the room signage!

Harmonize them with the aesthetics and architecture of the space!