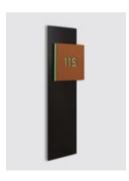

### Signage

1002 Handmade indicator panels offer contemporary aesthetics and functionality in your hotel! Harmonize perfectly with the color of your electronic locks.

- Illuminated room number
- The color of the led light changes based on room status (do not disturb, make up my room, occupied room)
- Ideal for exterior use exposed to extreme weather conditions (IP65)
- No noise
- High brightness for outdoor use
- Laser cut out room number or room name
- Optionally can be connected to BMS
- Dimensions: 113 x 350 x 24 mm
- Low consumption: 5W
- Power supply: 12V DC
- Easy to install, wall mounted
- Basic color of 1002 Handmade is inox satin 304

### Its available in four versions:

- 1) 1002 Handmade + in-room panel
- 2) 1002 Handmade + combo / in-room panel & card switch
- 3) 1002 Handmade ready for connection with in-room panel
- 4) 1002 Handmade no led
- Do not disturb (DND) Occupied room
- Make up my room(MUR)Room number, room name
- Available in 22 colors

# Choose your color

Inox satin

Tungsten & elite titanium

Burnt bronze & midnight bronze

Handmade in-room panel. Make up my room led on

Handmade combo/ in-room panel & card switch. Do not disturb red led on

Room number, room name: white led

Do not disturb (DND): red led

Make up my room (MUR): green led

Occupied room: blue led

Profile view