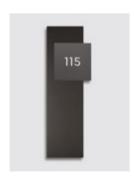

# Choose your color

Inox satin

Tungsten & elite titanium

Burnt bronze & midnight bronze

Handmade in-room panel. Make up my room led on

Handmade combo/ in-room panel & card switch. Do not disturb red led on