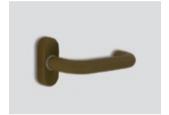

The basic color of the locks is inox satin. / Supreme chromatics shades are optional.

## You can choose between:

— 22 shades

Choose your color

Choose your favorite shade, and color your lock the energy saver or even the room signage!

Harmonize them with the aesthetics and architecture of the space!