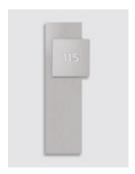

### Signage

1002 Handmade indicator panels offer contemporary aesthetics and functionality in your hotel! Harmonize perfectly with the color of your electronic locks.

- Illuminated room number
- The color of the led light changes based on room status (do not disturb, make up my room, occupied room)
- Ideal for exterior use exposed to extreme weather conditions (IP65)
- No noise
- High brightness for outdoor use
- Laser cut out room number or room name
- Optionally can be connected to BMS
- Dimensions: 113 x 350 x 24 mm
- Low consumption: 5W
- Power supply: 12V DC
- Easy to install, wall mounted
- Basic color of 1002 Handmade is inox satin 304

# Choose your color

Inox satin

Tungsten & elite titanium

Burnt bronze & midnight bronze

Handmade in-room panel. Make up my room led on

Handmade combo/ in-room panel & card switch. Do not disturb red led on