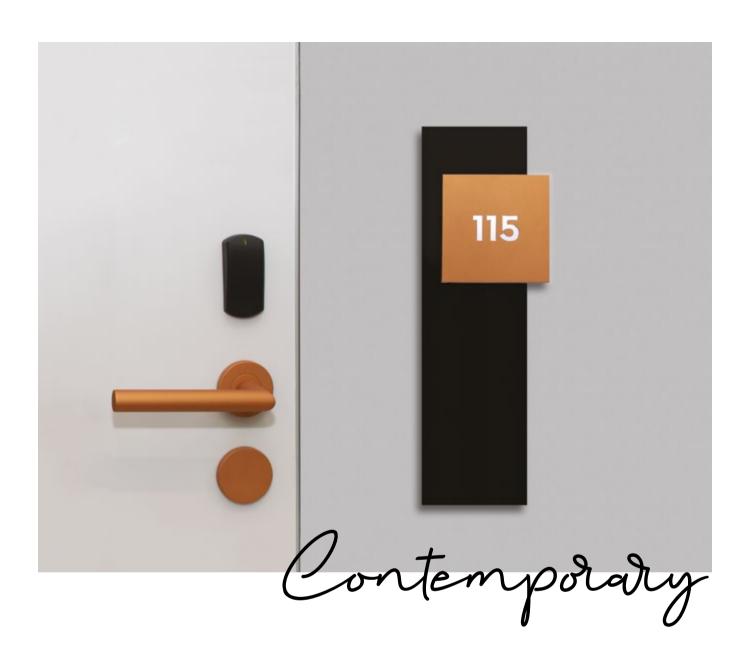

### Signage

1002 Handmade indicator panels offer contemporary aesthetics and functionality in your hotel! Harmonize perfectly with the color of your electronic locks.

- Illuminated room number
- The color of the led light changes based on room status (do not disturb, make up my room, occupied room)
- Ideal for exterior use exposed to extreme weather conditions (IP65)
- No noise
- High brightness for outdoor use
- Laser cut out room number or room name
- Optionally can be connected to BMS
- Dimensions: 113 x 350 x 24 mm
- Low consumption: 5W
- Power supply: 12V DC
- Easy to install, wall mounted
- Basic color of 1002 Handmade is inox satin 304

### Its available in four versions:

- 1) 1002 Handmade + in-room panel
- 2) 1002 Handmade + combo / in-room panel & card switch
- 3) 1002 Handmade ready for connection with in-room panel
- 4) 1002 Handmade no led
- Do not disturb (DND) Occupied room
- Make up my room(MUR)Room number, room name
- Available in 22 colors