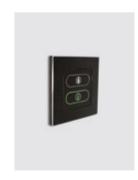

### Its available in four versions:

- 1) 1002 Handmade + in-room panel
- 2) 1002 Handmade + combo / in-room panel & card switch
- 3) 1002 Handmade ready for connection with in-room panel
- 4) 1002 Handmade no led
- Do not disturb (DND) Occupied room
- Make up my room(MUR)Room number, room name
- Available in 22 colors

Room number, room name: white led

Do not disturb (DND): red led

Make up my room (MUR): green led

Occupied room: blue led

Profile view