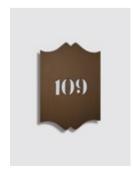

# Choose your color

Midnight bronze

Tungsten

Inox satin

Handmade in-room panel traditional in midnight bronze. Do not disturb led on.

Handmade combo / in-room panel & card switch traditional in inox satin. Make up my room led on.