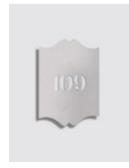

### Signage

5001 Handmade indicator panels offer traditional aesthetics and functionality in your hotel! Harmonize perfectly with the color of your electronic locks.

- Illuminated room number
- The color of the led light changes based on room status (do not disturb, make up my room, occupied room)
- Ideal for exterior use exposed to extreme weather conditions (IP65)
- No noise
- High brightness for outdoor use
- Laser cut out room number or room name
- Optionally can be connected to BMS
- Dimensions: 95 x 136 x 24 mm
- Low consumption: 5W
- Power supply: 12V DC
- Easy to install, wall mounted
- Basic color of 5001 Handmade is inox satin 304

### Its available in four versions:

- 1) 5001 Handmade + in-room panel
- 2) 5001 Handmade + combo / in-room panel & card switch
- 3) 5001 Handmade ready for connection with in-room panel
- 4) 5001 Handmade no led
- Do not disturb (DND) Occupied room
- Make up my room (MUR)
- Room number, room name
- Available in 22 colors