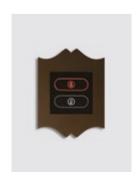

# Choose your color

Midnight bronze

Tungsten

Inox satin

Handmade in-room panel traditional in midnight bronze. Do not disturb led on.

Handmade combo / in-room panel & card switch traditional in inox satin. Make up my room led on.

Room number, room name: white led

Do not disturb (DND): red led

Make up my room (MUR): green led

Occupied room: blue led

Profile view