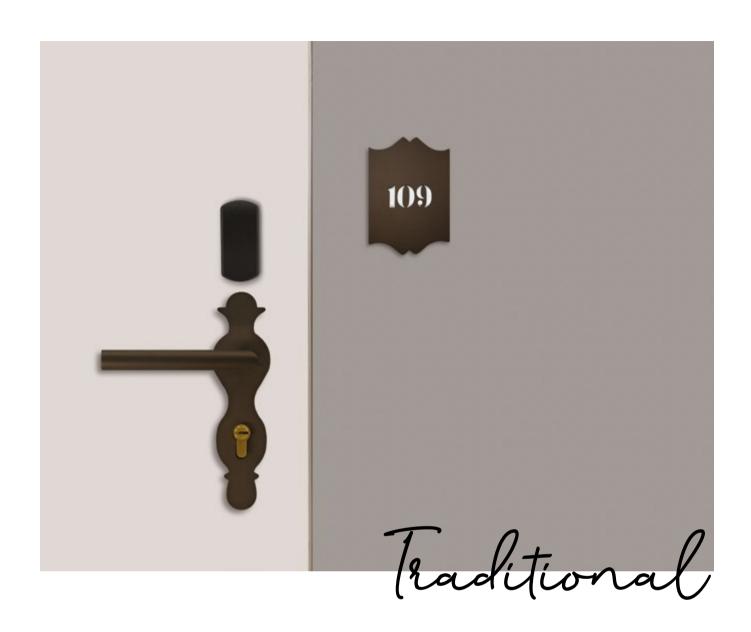

# Choose your color

Midnight bronze

Tungsten

Inox satin

Handmade in-room panel traditional in midnight bronze. Do not disturb led on.

Handmade combo / in-room panel & card switch traditional in inox satin. Make up my room led on.

Room number, room name: white led

Do not disturb (DND): red led

Make up my room (MUR): green led

Occupied room: blue led

Profile view