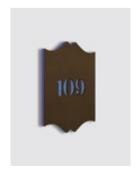

### Signage

5001 Handmade indicator panels offer traditional aesthetics and functionality in your hotel! Harmonize perfectly with the color of your electronic locks.

- Illuminated room number
- The color of the led light changes based on room status (do not disturb, make up my room, occupied room)
- Ideal for exterior use exposed to extreme weather conditions (IP65)
- No noise
- High brightness for outdoor use
- Laser cut out room number or room name
- Optionally can be connected to BMS
- Dimensions: 95 x 136 x 24 mm
- Low consumption: 5W
- Power supply: 12V DC
- Easy to install, wall mounted
- Basic color of 5001 Handmade is inox satin 304

# Choose your color

Midnight bronze

Tungsten

Inox satin

Handmade in-room panel traditional in midnight bronze. Do not disturb led on.

Handmade combo / in-room panel & card switch traditional in inox satin. Make up my room led on.