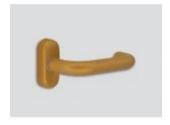

# 5001 Handmade

### Signage

5001 Handmade indicator panels offer traditional aesthetics and functionality in your hotel! Harmonize perfectly with the color of your electronic locks.

- Illuminated room number
- The color of the led light changes based on room status (do not disturb, make up my room, occupied room)
- Ideal for exterior use exposed to extreme weather conditions (IP65)
- No noise
- High brightness for outdoor use
- Laser cut out room number or room name
- Optionally can be connected to BMS
- Dimensions: 95 x 136 x 24 mm
- Low consumption: 5W
- Power supply: 12V DC
- Easy to install, wall mounted
- Basic color of 5001 Handmade is inox satin 304

### Its available in four versions:

- 1) 5001 Handmade + in-room panel
- 2) 5001 Handmade + combo / in-room panel & card switch
- 3) 5001 Handmade ready for connection with in-room panel
- 4) 5001 Handmade no led
- Do not disturb (DND) Occupied room
- Make up my room (MUR)
- Room number, room name
- Available in 22 colors