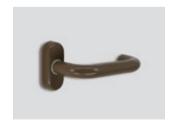

# Choose your color

Midnight bronze

Tungsten

Inox satin

Handmade in-room panel traditional in midnight bronze. Do not disturb led on.

Handmade combo / in-room panel & card switch traditional in inox satin. Make up my room led on.

Midnight bronze

Metallic matte effect

**Burnt bronze**Metallic matte effect

Elite\* FDE Matte effect

**Desert sand**Matte effect

**Bright nickel**Metallic matte effect

**Copper**Metallic matte effect

The basic color of the locks is inox satin. / Supreme chromatics shades are optional.