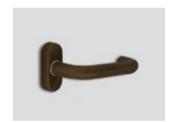

# Choose your color

Midnight bronze

Tungsten

Inox satin

Handmade in-room panel traditional in midnight bronze. Do not disturb led on.

Handmade combo / in-room panel & card switch traditional in inox satin. Make up my room led on.

Midnight bronze

Metallic matte effect

**Burnt bronze**Metallic matte effect

Elite\* FDE Matte effect

**Desert sand**Matte effect

**Bright nickel**Metallic matte effect

**Copper**Metallic matte effect

The basic color of the locks is inox satin. / Supreme chromatics shades are optional.