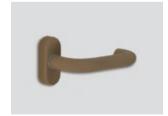

# 5001 Handmade

### Signage

5001 Handmade indicator panels offer traditional aesthetics and functionality in your hotel! Harmonize perfectly with the color of your electronic locks.

- Illuminated room number
- The color of the led light changes based on room status (do not disturb, make up my room, occupied room)
- Ideal for exterior use exposed to extreme weather conditions (IP65)
- No noise
- High brightness for outdoor use
- Laser cut out room number or room name
- Optionally can be connected to BMS
- Dimensions: 95 x 136 x 24 mm
- Low consumption: 5W
- Power supply: 12V DC
- Easy to install, wall mounted
- Basic color of 5001 Handmade is inox satin 304

### Its available in four versions:

- 1) 5001 Handmade + in-room panel
- 2) 5001 Handmade + combo / in-room panel & card switch
- 3) 5001 Handmade ready for connection with in-room panel
- 4) 5001 Handmade no led
- Do not disturb (DND) Occupied room
- Make up my room (MUR)
- Room number, room name
- Available in 22 colors