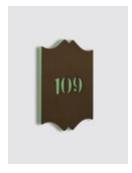

### Signage

5001 Handmade indicator panels offer traditional aesthetics and functionality in your hotel! Harmonize perfectly with the color of your electronic locks.

- Illuminated room number
- The color of the led light changes based on room status (do not disturb, make up my room, occupied room)
- Ideal for exterior use exposed to extreme weather conditions (IP65)
- No noise
- High brightness for outdoor use
- Laser cut out room number or room name
- Optionally can be connected to BMS
- Dimensions: 95 x 136 x 24 mm
- Low consumption: 5W
- Power supply: 12V DC
- Easy to install, wall mounted
- Basic color of 5001 Handmade is inox satin 304

# Choose your color

Midnight bronze

Tungsten

Inox satin

Handmade in-room panel traditional in midnight bronze. Do not disturb led on.

Handmade combo / in-room panel & card switch traditional in inox satin. Make up my room led on.