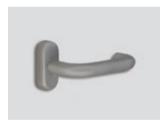

### Signage

5001 Handmade indicator panels offer traditional aesthetics and functionality in your hotel! Harmonize perfectly with the color of your electronic locks.

- Illuminated room number
- The color of the led light changes based on room status (do not disturb, make up my room, occupied room)
- Ideal for exterior use exposed to extreme weather conditions (IP65)
- No noise
- High brightness for outdoor use
- Laser cut out room number or room name
- Optionally can be connected to BMS
- Dimensions: 95 x 136 x 24 mm
- Low consumption: 5W
- Power supply: 12V DC
- Easy to install, wall mounted
- Basic color of 5001 Handmade is inox satin 304