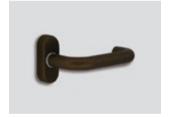

# Choose your color

Midnight bronze

Tungsten

Inox satin

Handmade in-room panel traditional in midnight bronze. Do not disturb led on.

Handmade combo / in-room panel & card switch traditional in inox satin. Make up my room led on.

Midnight bronze

Metallic matte effect

**Burnt bronze**Metallic matte effect

Elite\* FDE Matte effect

**Desert sand**Matte effect

**Bright nickel**Metallic matte effect

**Copper**Metallic matte effect

The basic color of the locks is inox satin. / Supreme chromatics shades are optional.