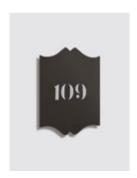

# Choose your color

Midnight bronze

Tungsten

Inox satin

Handmade in-room panel traditional in midnight bronze. Do not disturb led on.

Handmade combo / in-room panel & card switch traditional in inox satin. Make up my room led on.