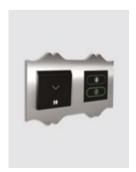

### Signage

5001 Handmade indicator panels offer traditional aesthetics and functionality in your hotel! Harmonize perfectly with the color of your electronic locks.

- Illuminated room number
- The color of the led light changes based on room status (do not disturb, make up my room, occupied room)
- Ideal for exterior use exposed to extreme weather conditions (IP65)
- No noise
- High brightness for outdoor use
- Laser cut out room number or room name
- Optionally can be connected to BMS
- Dimensions: 95 x 136 x 24 mm
- Low consumption: 5W
- Power supply: 12V DC
- Easy to install, wall mounted
- Basic color of 5001 Handmade is inox satin 304

### Its available in four versions:

- 1) 5001 Handmade + in-room panel
- 2) 5001 Handmade + combo / in-room panel & card switch
- 3) 5001 Handmade ready for connection with in-room panel
- 4) 5001 Handmade no led
- Do not disturb (DND) Occupied room
- Make up my room (MUR)
- Room number, room name
- Available in 22 colors

Room number, room name: white led

Do not disturb (DND): red led

Make up my room (MUR): green led

Occupied room: blue led

Profile view