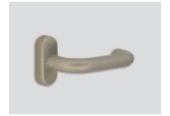

# 5001 Handmade

### Signage

5001 Handmade indicator panels offer traditional aesthetics and functionality in your hotel! Harmonize perfectly with the color of your electronic locks.

- Illuminated room number
- The color of the led light changes based on room status (do not disturb, make up my room, occupied room)
- Ideal for exterior use exposed to extreme weather conditions (IP65)
- No noise
- High brightness for outdoor use
- Laser cut out room number or room name
- Optionally can be connected to BMS
- Dimensions: 95 x 136 x 24 mm
- Low consumption: 5W
- Power supply: 12V DC
- Easy to install, wall mounted
- Basic color of 5001 Handmade is inox satin 304

### Its available in four versions:

- 1) 5001 Handmade + in-room panel
- 2) 5001 Handmade + combo / in-room panel & card switch
- 3) 5001 Handmade ready for connection with in-room panel
- 4) 5001 Handmade no led
- Do not disturb (DND) Occupied room
- Make up my room (MUR)
- Room number, room name
- Available in 22 colors