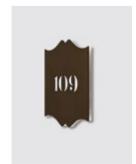

### Signage

5001 Handmade indicator panels offer traditional aesthetics and functionality in your hotel! Harmonize perfectly with the color of your electronic locks.

- Illuminated room number
- The color of the led light changes based on room status (do not disturb, make up my room, occupied room)
- Ideal for exterior use exposed to extreme weather conditions (IP65)
- No noise
- High brightness for outdoor use
- Laser cut out room number or room name
- Optionally can be connected to BMS
- Dimensions: 95 x 136 x 24 mm
- Low consumption: 5W
- Power supply: 12V DC
- Easy to install, wall mounted
- Basic color of 5001 Handmade is inox satin 304

# Choose your color

Midnight bronze

Tungsten

Inox satin

Handmade in-room panel traditional in midnight bronze. Do not disturb led on.

Handmade combo / in-room panel & card switch traditional in inox satin. Make up my room led on.