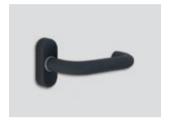

## E-cross plus

**Electronic lock** 

E-cross plus is one of the new models with a minimalist aesthetic!

The ability to choose from 5 different handles designs makes it fully compatible with the architecture of the space.

Basic color of E-cross plus is inox satin.

Unlock with your smartphone

Unlock with your RFID card

— Available in 22 colors

- 5 handle designs available

#### You can choose between:

— 22 shades

Choose your favorite shade, and color your lock the energy saver or even the room signage!

Harmonize them with the aesthetics and architecture of the space!

High corrosion resistance as well as chemical resistance!