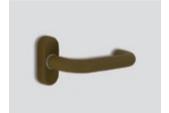

## E-cross plus

**Electronic lock** 

E-cross plus is one of the new models with a minimalist aesthetic!

The ability to choose from 5 different handles designs makes it fully compatible with the architecture of the space.

Basic color of E-cross plus is inox satin.

Unlock with your smartphone

Unlock with your RFID card

— Available in 22 colors

- 5 handle designs available

Midnight bronze

Metallic matte effect

**Burnt bronze**Metallic matte effect

Elite\* FDE Matte effect

**Desert sand**Matte effect

**Bright nickel**Metallic matte effect

**Copper**Metallic matte effect

The basic color of the locks is inox satin. / Supreme chromatics shades are optional.