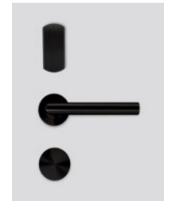

## E-cross plus

**Electronic lock** 

E-cross plus is one of the new models with a minimalist aesthetic!

The ability to choose from 5 different handles designs makes it fully compatible with the architecture of the space.

Basic color of E-cross plus is inox satin.

Unlock with your smartphone

Unlock with your RFID card

— Available in 22 colors

- 5 handle designs available

### Choose your color

Elite blackout

Cobalt

Satin aluminum

Burnt bronze

Back view / knob for deadbolt

Profile view

Emergency override key