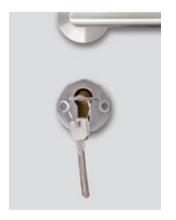

### Choose your color

Elite blackout

Cobalt

Satin aluminum

Burnt bronze

Back view / knob for deadbolt

Profile view

Emergency override key