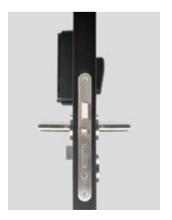

## E-cross plus

**Electronic lock** 

E-cross plus is one of the new models with a minimalist aesthetic!

The ability to choose from 5 different handles designs makes it fully compatible with the architecture of the space.

Robust construction and designed to adapt to all door thicknesses and types: wooden, aluminum, fire resistant, security.

Ideal for interior or exterior doors exposed to extreme weather conditions (IP65).

Suitable for hotel public area doors.

It does not require wiring for its installation.

4 AA Alkaline batteries power the lock over an extended lifetime  $1^{1/2}$  years.

Works with RFID cards or optionally with BLE digital keys to unlock the lock via the guest's smartphone.

Basic color of E-cross plus is inox satin.

Unlock with your smartphone

Unlock with your RFID card

— Available in 22 colors

- 5 handle designs available