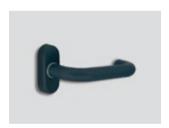

## E-cross plus

**Electronic lock** 

E-cross plus is one of the new models with a minimalist aesthetic!

The ability to choose from 5 different handles designs makes it fully compatible with the architecture of the space.

Basic color of E-cross plus is inox satin.

Unlock with your smartphone

Unlock with your RFID card

— Available in 22 colors

- 5 handle designs available

#### You can choose between:

— 22 shades

Choose your favorite shade, and color your lock the energy saver or even the room signage!

Harmonize them with the aesthetics and architecture of the space!

High corrosion resistance as well as chemical resistance!