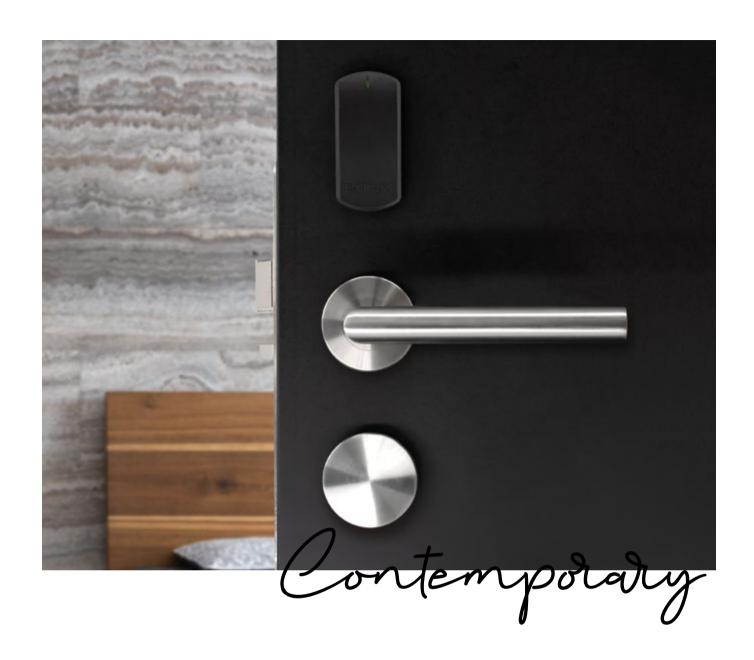

## E-cross plus

**Electronic lock** 

E-cross plus is one of the new models with a minimalist aesthetic!

The ability to choose from 5 different handles designs makes it fully compatible with the architecture of the space.

Robust construction and designed to adapt to all door thicknesses and types: wooden, aluminum, fire resistant, security.

Ideal for interior or exterior doors exposed to extreme weather conditions (IP65).

Suitable for hotel public area doors.

It does not require wiring for its installation.

4 AA Alkaline batteries power the lock over an extended lifetime  $1^{1/2}$  years.

Works with RFID cards or optionally with BLE digital keys to unlock the lock via the guest's smartphone.

Basic color of E-cross plus is inox satin.

Unlock with your smartphone

Unlock with your RFID card

— Available in 22 colors

- 5 handle designs available