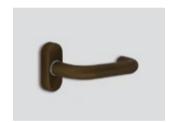

## E-cross plus

**Electronic lock** 

E-cross plus is one of the new models with a minimalist aesthetic!

The ability to choose from 5 different handles designs makes it fully compatible with the architecture of the space.

Basic color of E-cross plus is inox satin.

Unlock with your smartphone

Unlock with your RFID card

— Available in 22 colors

- 5 handle designs available