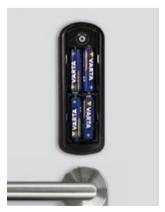

Suitable for hotel public area doors.

It does not require wiring for its installation.

4 AA Alkaline batteries power the lock over an extended lifetime  $1^{1/2}$  years.

Works with RFID cards or optionally with BLE digital keys to unlock the lock via the guest's smartphone.

Battery case