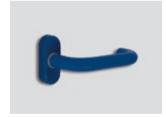

## E-cross plus

**Electronic lock** 

E-cross plus is one of the new models with a minimalist aesthetic!

The ability to choose from 5 different handles designs makes it fully compatible with the architecture of the space.

Basic color of E-cross plus is inox satin.

Unlock with your smartphone

Unlock with your RFID card

— Available in 22 colors

- 5 handle designs available

#### You can choose between:

— 22 shades

Choose your favorite shade, and color your lock the energy saver or even the room signage!

Harmonize them with the aesthetics and architecture of the space!

High corrosion resistance as well as chemical resistance!