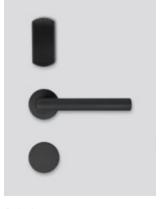

## E-cross plus

**Electronic lock** 

E-cross plus is one of the new models with a minimalist aesthetic!

The ability to choose from 5 different handles designs makes it fully compatible with the architecture of the space.

Basic color of E-cross plus is inox satin.

Unlock with your smartphone

Unlock with your RFID card

— Available in 22 colors

- 5 handle designs available

### Choose your color

Elite blackout

Cobalt

Satin aluminum

Burnt bronze

Back view / knob for deadbolt

Profile view

Emergency override key