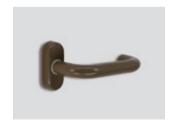

## E-cross plus

**Electronic lock** 

E-cross plus is one of the new models with a minimalist aesthetic!

The ability to choose from 5 different handles designs makes it fully compatible with the architecture of the space.

Basic color of E-cross plus is inox satin.

Unlock with your smartphone

Unlock with your RFID card

— Available in 22 colors

- 5 handle designs available