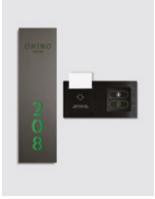

## Combo Handmade – in room panel & card switch

Signage

The combination of the Handmade in room panel with the Handmade card switch gives a perfect aesthetic result. Harmonize perfectly with the color of Handmade panels and electronic locks.

- Metal frame
- Button «DND»
- Button «MUR»
- RFID card switch

- Card switch is available in two versions 12V or 230V. 12V connects to multirelay or low voltage relays. 230V connects to high voltage relays.

Occupied room (indicator panel & in-room panel & card switch )

DND (indicator panel & inroom panel & card switch )

MUR (indicator panel & inroom panel & card switch)