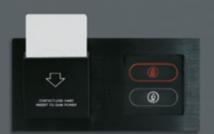

- Metal frame
- Button «DND»
- Button «MUR»
- RFID card switch

- Card switch is available in two versions 12V or 230V. 12V connects to multirelay or low voltage relays. 230V connects to high voltage relays.

- Time delay on card switch
- Max load 20A 20A (230V version)
- Optionally card switch can be connected to BMS
- Dimensions: 86 x 86 x 41 mm
- Suitable for mounting to square installation boxes
- Low consumption: 5W
- Power supply: AC 230V or DC/AC 12V
- Short-circuit protection
- Easy to install
- Basic color is black

Occupied room (indicator panel & in-room panel & card switch )

DND (indicator panel & inroom panel & card switch )

MUR (indicator panel & inroom panel & card switch)