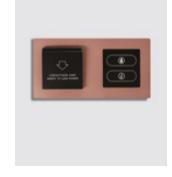

## Combo Handmade – in room panel & card switch

Signage

The combination of the Handmade in room panel with the Handmade card switch gives a perfect aesthetic result. Harmonize perfectly with the color of Handmade panels and electronic locks.

- Metal frame
- Button «DND»
- Button «MUR»
- RFID card switch

- Card switch is available in two versions 12V or 230V. 12V connects to multirelay or low voltage relays. 230V connects to high voltage relays.

Occupied room (indicator panel & in-room panel & card switch )

DND (indicator panel & inroom panel & card switch )

MUR (indicator panel & inroom panel & card switch)