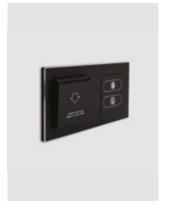

## Combo Handmade – in room panel & card switch

Signage

The combination of the Handmade in room panel with the Handmade card switch gives a perfect aesthetic result. Harmonize perfectly with the color of Handmade panels and electronic locks.

- Metal frame
- Button «DND»
- Button «MUR»
- RFID card switch

- Card switch is available in two versions 12V or 230V. 12V connects to multirelay or low voltage relays. 230V connects to high voltage relays.

Occupied room (indicator panel & in-room panel & card switch )

DND (indicator panel & inroom panel & card switch )

MUR (indicator panel & inroom panel & card switch)