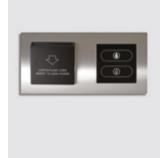

## Combo Handmade – in room panel & card switch

Signage

The combination of the Handmade in room panel with the Handmade card switch gives a perfect aesthetic result. Harmonize perfectly with the color of Handmade panels and electronic locks.

- Metal frame
- Button «DND»
- Button «MUR»
- RFID card switch

- Card switch is available in two versions 12V or 230V. 12V connects to multirelay or low voltage relays. 230V connects to high voltage relays.

- Time delay on card switch
- Max load 20A 20A (230V version)
- Optionally card switch can be connected to BMS
- Dimensions: 86 x 86 x 41 mm
- Suitable for mounting to square installation boxes
- Low consumption: 5W
- Power supply: AC 230V or DC/AC 12V
- Short-circuit protection
- Easy to install
- Basic color is black