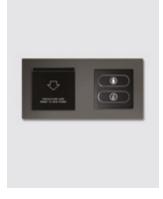

## Combo Handmade – in room panel & card switch

Signage

The combination of the Handmade in room panel with the Handmade card switch gives a perfect aesthetic result. Harmonize perfectly with the color of Handmade panels and electronic locks.

- Metal frame
- Button «DND»
- Button «MUR»
- RFID card switch

- Card switch is available in two versions 12V or 230V. 12V connects to multirelay or low voltage relays. 230V connects to high voltage relays.

- Time delay on card switch
- Max load 20A 20A (230V version)
- Optionally card switch can be connected to BMS
- Dimensions: 86 x 86 x 41 mm
- Suitable for mounting to square installation boxes
- Low consumption: 5W
- Power supply: AC 230V or DC/AC 12V
- Short-circuit protection
- Easy to install
- Basic color is black