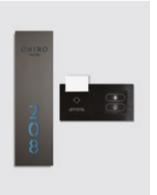

Occupied room (indicator panel & in-room panel & card switch )

DND (indicator panel & inroom panel & card switch )

MUR (indicator panel & inroom panel & card switch)