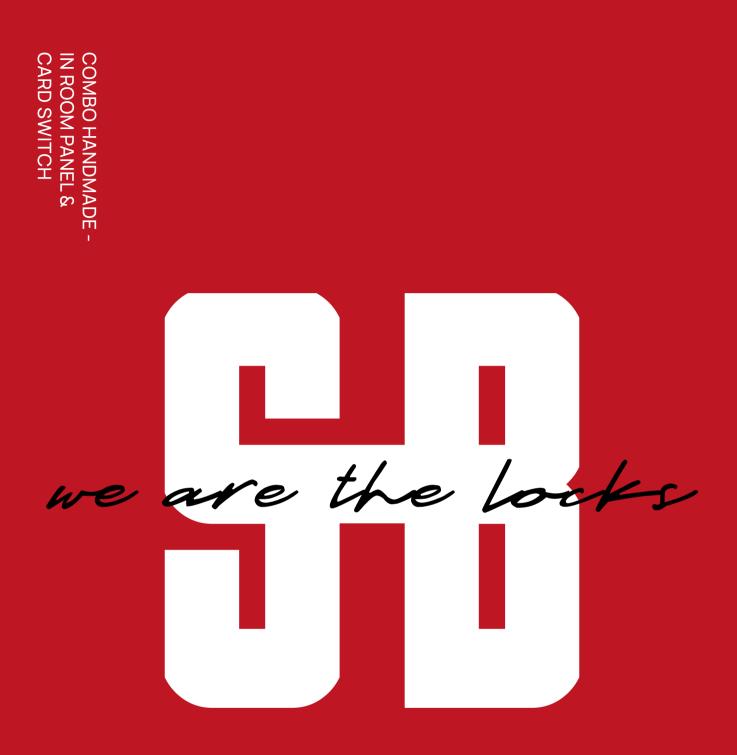

## Combo Handmade – in room panel & card switch

Signage

The combination of the Handmade in room panel with the Handmade card switch gives a perfect aesthetic result. Harmonize perfectly with the color of Handmade panels and electronic locks.

- Metal frame
- Button «DND»
- Button «MUR»
- RFID card switch

- Card switch is available in two versions 12V or 230V. 12V connects to multirelay or low voltage relays. 230V connects to high voltage relays.

- Time delay on card switch
- Max load 20A 20A (230V version)
- Optionally card switch can be connected to BMS
- Dimensions: 86 x 86 x 41 mm
- Suitable for mounting to square installation boxes
- Low consumption: 5W
- Power supply: AC 230V or DC/AC 12V
- Short-circuit protection
- Easy to install
- Basic color is black