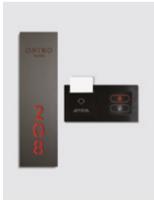

## Combo Handmade – in room panel & card switch

Signage

The combination of the Handmade in room panel with the Handmade card switch gives a perfect aesthetic result. Harmonize perfectly with the color of Handmade panels and electronic locks.

- Metal frame
- Button «DND»
- Button «MUR»
- RFID card switch

- Card switch is available in two versions 12V or 230V. 12V connects to multirelay or low voltage relays. 230V connects to high voltage relays.

Occupied room (indicator panel & in-room panel & card switch )

DND (indicator panel & inroom panel & card switch )

MUR (indicator panel & inroom panel & card switch)