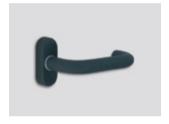

### Choose your color

Midnight bronze

Burnt bronze

Gold

Inox satin

Profile view / metallic frame

Occupied room (indicator panel & in-room panel)

DND (indicator panel & in-room panel)

The basic color of the locks is inox satin. / Supreme chromatics shades are optional.

You can choose between:

- 22 shades
- 2 clear coatings

Choose your color

Choose your favorite shade, and color your lock the energy saver or even the room signage!

Harmonize them with the aesthetics and architecture of the space!

High corrosion resistance as well as chemical resistance!

Supreme chromatics went head-up in the salt chamber 2034 hours!

**Gold**Metallic matte effect