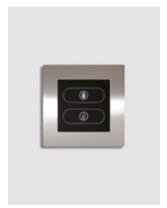

### Choose your color

Midnight bronze

Burnt bronze

Gold

Inox satin

Profile view / metallic frame

Occupied room (indicator panel & in-room panel)

DND (indicator panel & in-room panel)