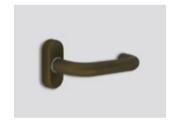

### Choose your color

Midnight bronze

Burnt bronze

Gold

Inox satin

Profile view / metallic frame

Occupied room (indicator panel & in-room panel)

DND (indicator panel & in-room panel)

The basic color of the locks is inox satin. / Supreme chromatics shades are optional.

You can choose between:

- 22 shades
- 2 clear coatings

Choose your color

Choose your favorite shade, and color your lock the energy saver or even the room signage!