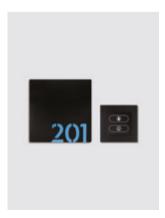

## Handmade - in room panel

Signage

Harmonize perfectly with the color of Handmade panels and electronic locks

- Metal frame
- Button «DND»
- Button «MUR»
- Optionally in room can be connected to BMS
- Dimensions: 86 x 86 x 41 mm
- Suitable for mounting to square installation boxes
- Low consumption: 5W
- Power supply: AC 230V
- Short-circuit protection
- Easy to install
- Basic color is black
- Do not disturb (DND) Make up my room (MUR)
- Available in 22 colors

### Choose your color

Midnight bronze

Burnt bronze

Gold

Inox satin

Profile view / metallic frame

Occupied room (indicator panel & in-room panel)

DND (indicator panel & in-room panel)