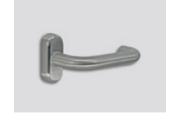

The basic color of the locks is inox satin. / Supreme chromatics shades are optional.

You can choose between:

- 22 shades
- 2 clear coatings

Choose your color

Choose your favorite shade, and color your lock the energy saver or even the room signage!