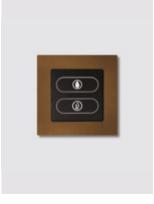

### Choose your color

Midnight bronze

Burnt bronze

Gold

Inox satin

Profile view / metallic frame

Occupied room (indicator panel & in-room panel)

DND (indicator panel & in-room panel)