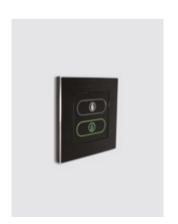

## Handmade - in room panel

Signage

Harmonize perfectly with the color of Handmade panels and electronic locks

- Metal frame
- Button «DND»
- Button «MUR»
- Optionally in room can be connected to BMS
- Dimensions: 86 x 86 x 41 mm
- Suitable for mounting to square installation boxes
- Low consumption: 5W
- Power supply: AC 230V
- Short-circuit protection
- Easy to install
- Basic color is black
- Do not disturb (DND) Make up my room (MUR)
- Available in 22 colors

### Choose your color

Midnight bronze

Burnt bronze

Gold

Inox satin

Profile view / metallic frame

Occupied room (indicator panel & in-room panel)

DND (indicator panel & in-room panel)

MUR (indicator panel & in-room panel)