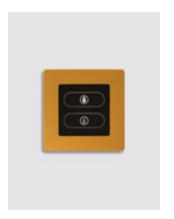

### Choose your color

Midnight bronze

Burnt bronze

Gold

Inox satin

Profile view / metallic frame

Occupied room (indicator panel & in-room panel)

DND (indicator panel & in-room panel)