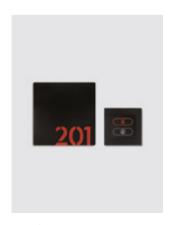

## Handmade - in room panel

Signage

Harmonize perfectly with the color of Handmade panels and electronic locks

- Metal frame
- Button «DND»
- Button «MUR»
- Optionally in room can be connected to BMS
- Dimensions: 86 x 86 x 41 mm
- Suitable for mounting to square installation boxes
- Low consumption: 5W
- Power supply: AC 230V
- Short-circuit protection
- Easy to install
- Basic color is black
- Do not disturb (DND) Make up my room (MUR)
- Available in 22 colors

### Choose your color

Midnight bronze

Burnt bronze

Gold

Inox satin

Profile view / metallic frame

Occupied room (indicator panel & in-room panel)

DND (indicator panel & in-room panel)