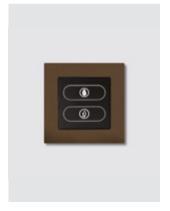

### Choose your color

Midnight bronze

Burnt bronze

Gold

Inox satin

Profile view / metallic frame

Occupied room (indicator panel & in-room panel)

DND (indicator panel & in-room panel)