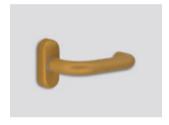

### Choose your color

Midnight bronze

Burnt bronze

Gold

Inox satin

Profile view / metallic frame

Occupied room (indicator panel & in-room panel)

DND (indicator panel & in-room panel)

The basic color of the locks is inox satin. / Supreme chromatics shades are optional.

You can choose between:

- 22 shades
- 2 clear coatings

Choose your color

Choose your favorite shade, and color your lock the energy saver or even the room signage!

Harmonize them with the aesthetics and architecture of the space!

High corrosion resistance as well as chemical resistance!

Supreme chromatics went head-up in the salt chamber 2034 hours!

**Gold**Metallic matte effect