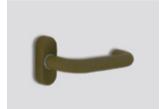

### Choose your color

Midnight bronze

Burnt bronze

Gold

Inox satin

Profile view / metallic frame

Occupied room (indicator panel & in-room panel)

DND (indicator panel & in-room panel)

The basic color of the locks is inox satin. / Supreme chromatics shades are optional.

You can choose between:

- 22 shades
- 2 clear coatings

Choose your color

Choose your favorite shade, and color your lock the energy saver or even the room signage!

Harmonize them with the aesthetics and architecture of the space!

High corrosion resistance as well as chemical resistance!

Supreme chromatics went head-up in the salt chamber 2034 hours!

**Gold**Metallic matte effect