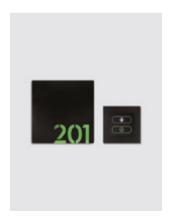

## Handmade - in room panel

Signage

Harmonize perfectly with the color of Handmade panels and electronic locks

- Metal frame
- Button «DND»
- Button «MUR»
- Optionally in room can be connected to BMS
- Dimensions: 86 x 86 x 41 mm
- Suitable for mounting to square installation boxes
- Low consumption: 5W
- Power supply: AC 230V
- Short-circuit protection
- Easy to install
- Basic color is black
- Do not disturb (DND) Make up my room (MUR)
- Available in 22 colors

### Choose your color

Midnight bronze

Burnt bronze

Gold

Inox satin

Profile view / metallic frame

Occupied room (indicator panel & in-room panel)

DND (indicator panel & in-room panel)

MUR (indicator panel & in-room panel)