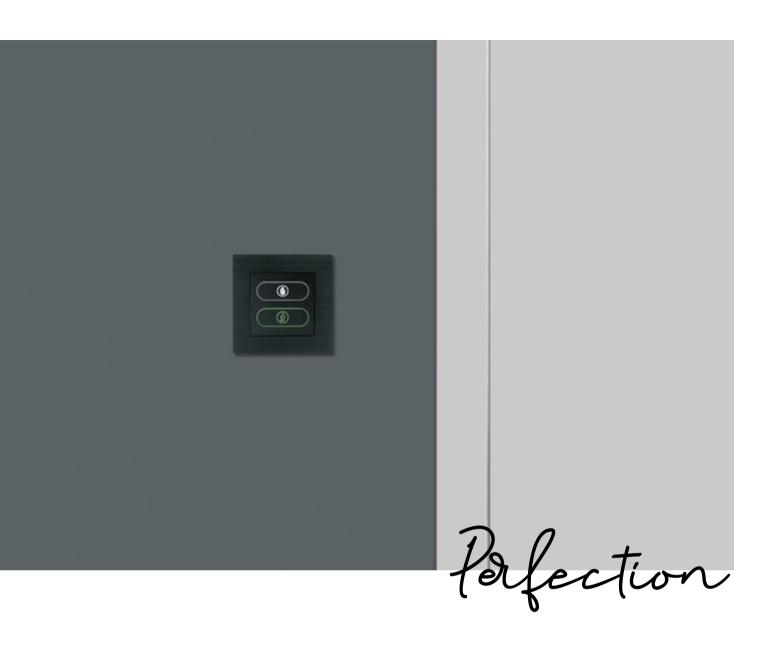

## Handmade - in room panel

Signage

Harmonize perfectly with the color of Handmade panels and electronic locks

- Metal frame
- Button «DND»
- Button «MUR»
- Optionally in room can be connected to BMS
- Dimensions: 86 x 86 x 41 mm
- Suitable for mounting to square installation boxes
- Low consumption: 5W
- Power supply: AC 230V
- Short-circuit protection
- Easy to install
- Basic color is black
- Do not disturb (DND) Make up my room (MUR)
- Available in 22 colors

### Choose your color

Midnight bronze

Burnt bronze

Gold

Inox satin

Profile view / metallic frame

Occupied room (indicator panel & in-room panel)

DND (indicator panel & in-room panel)