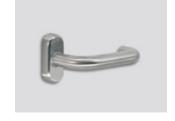

The basic color of the locks is inox satin. / Supreme chromatics shades are optional.

You can choose between:

- 22 shades
- 2 clear coatings

Choose your color

Choose your favorite shade, and color your lock the energy saver or even the room signage!