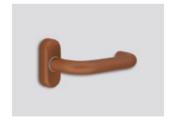

### Choose your color

Midnight bronze

Burnt bronze

Gold

Inox satin

Profile view / metallic frame

Occupied room (indicator panel & in-room panel)

DND (indicator panel & in-room panel)

The basic color of the locks is inox satin. / Supreme chromatics shades are optional.

You can choose between:

- 22 shades
- 2 clear coatings

Choose your color

Choose your favorite shade, and color your lock the energy saver or even the room signage!