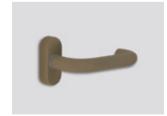

### Choose your color

Midnight bronze

Burnt bronze

Gold

Inox satin

Profile view / metallic frame

Occupied room (indicator panel & in-room panel)

DND (indicator panel & in-room panel)

The basic color of the locks is inox satin. / Supreme chromatics shades are optional.

You can choose between:

- 22 shades
- 2 clear coatings

Choose your color

Choose your favorite shade, and color your lock the energy saver or even the room signage!