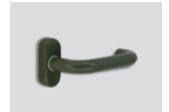

### Choose your color

Midnight bronze

Burnt bronze

Gold

Inox satin

Profile view / metallic frame

Occupied room (indicator panel & in-room panel)

DND (indicator panel & in-room panel)

The basic color of the locks is inox satin. / Supreme chromatics shades are optional.

You can choose between:

- 22 shades
- 2 clear coatings

Choose your color

Choose your favorite shade, and color your lock the energy saver or even the room signage!

Harmonize them with the aesthetics and architecture of the space!

High corrosion resistance as well as chemical resistance!

Supreme chromatics went head-up in the salt chamber 2034 hours!

**Gold**Metallic matte effect