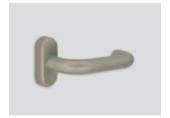

### Choose your color

Midnight bronze

Burnt bronze

Gold

Inox satin

Profile view / metallic frame

Occupied room (indicator panel & in-room panel)

DND (indicator panel & in-room panel)

The basic color of the locks is inox satin. / Supreme chromatics shades are optional.

You can choose between:

- 22 shades
- 2 clear coatings

Choose your color

Choose your favorite shade, and color your lock the energy saver or even the room signage!