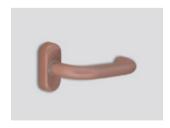

The basic color of the locks is inox satin. / Supreme chromatics shades are optional.

You can choose between:

- 22 shades
- 2 clear coatings

Choose your color

Choose your favorite shade, and color your lock the energy saver or even the room signage!

Harmonize them with the aesthetics and architecture of the space!

High corrosion resistance as well as chemical resistance!

Supreme chromatics went head-up in the salt chamber 2034 hours!

**Gold**Metallic matte effect