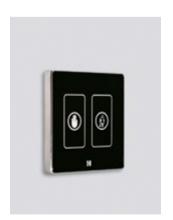

name

- Do not disturb (DND) — Occupied room
- Make up my room - Room number, room (MUR)

Choose your color

Black Champagne White

Protection cover

In-room panel

Occupied room (indicator panel & in-room panel)