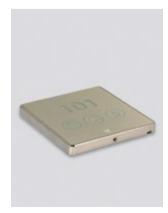

name

- Do not disturb (DND) — Occupied room
- Make up my room - Room number, room (MUR)

Choose your color

Black Champagne White

Protection cover

In-room panel

Occupied room (indicator panel & in-room panel)