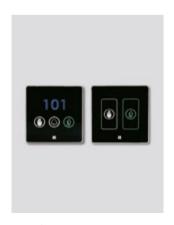

## Standard size indicator panel

Signage

Standard size indicator panels offer a minimal aesthetics and functionality in your hotel.

- Illuminated room number
- Illuminated Indication «Do not disturb»
- Illuminated indication «Make up my room»
- Illuminated indication «Occupied room»
- Optionally can be connected to doorbell
- No noise
- Touch panel
- High brightness for outdoor use
- Metal frame
- Tempered glass
- Laser engraved room number or room name
- Optionally can be connected to BMS
- Dimensions: 86 x 86 x 41 mm
- Low consumption: 5W
- Power supply: 230V AC
- Easy to install
- Optionally you can change the preset led colors used in indicator panels

name

- Do not disturb (DND) — Occupied room
- Make up my room - Room number, room (MUR)

Choose your color

Black Champagne White

Protection cover

In-room panel

Occupied room (indicator panel & in-room panel)

DND (indicator panel & in-room panel)

MUR (indicator panel & in-room panel)