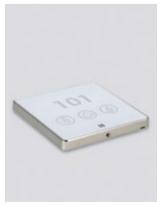

name

- Do not disturb (DND) — Occupied room
- Make up my room - Room number, room (MUR)

Choose your color

Black Champagne White

Protection cover

In-room panel

Occupied room (indicator panel & in-room panel)