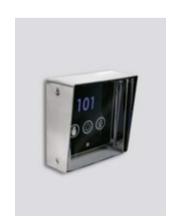

name

- Do not disturb (DND) — Occupied room
- Make up my room - Room number, room (MUR)

Choose your color

Black Champagne White

Protection cover

In-room panel

Occupied room (indicator panel & in-room panel)