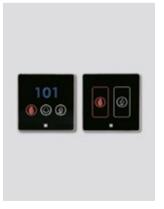

tics and functionality in your hotel.

- Illuminated room number
- Illuminated Indication «Do not disturb»
- Illuminated indication «Make up my room»
- Illuminated indication «Occupied room»
- Optionally can be connected to doorbell
- No noise
- Touch panel
- High brightness for outdoor use
- Metal frame
- Tempered glass
- Laser engraved room number or room name
- Optionally can be connected to BMS
- Dimensions: 86 x 86 x 41 mm
- Low consumption: 5W
- Power supply: 230V AC
- Easy to install
- Optionally you can change the preset led colors used in indicator panels

name

- Do not disturb (DND) — Occupied room
- Make up my room - Room number, room (MUR)

Choose your color









Black Champagne White

Protection cover





In-room panel



Occupied room (indicator panel & in-room panel)



DND (indicator panel & in-room panel)



MUR (indicator panel & in-room panel)