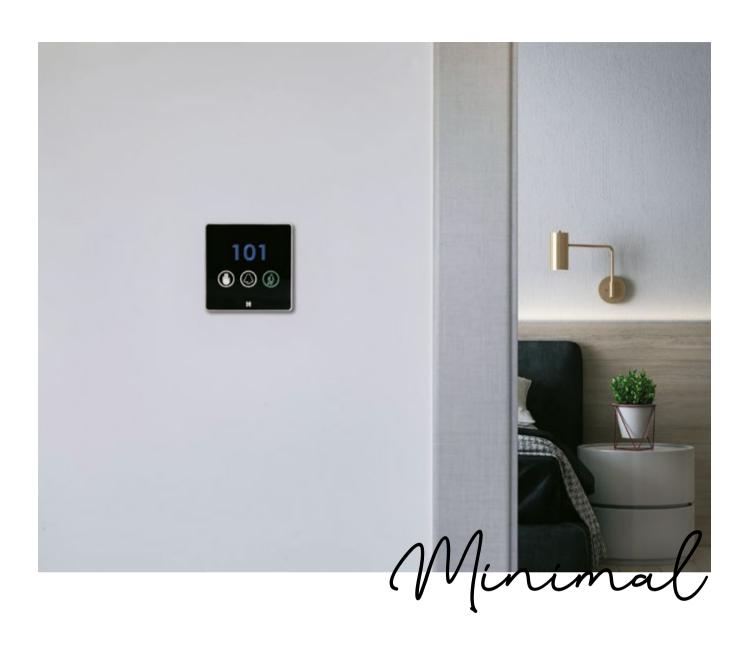

## Standard size indicator panel

Signage

Standard size indicator panels offer a minimal aesthetics and functionality in your hotel.

- Illuminated room number
- Illuminated Indication «Do not disturb»
- Illuminated indication «Make up my room»
- Illuminated indication «Occupied room»
- Optionally can be connected to doorbell
- No noise
- Touch panel
- High brightness for outdoor use
- Metal frame
- Tempered glass
- Laser engraved room number or room name
- Optionally can be connected to BMS
- Dimensions: 86 x 86 x 41 mm
- Low consumption: 5W
- Power supply: 230V AC
- Easy to install
- Optionally you can change the preset led colors used in indicator panels