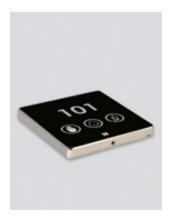

## Standard size indicator panel

Signage

Standard size indicator panels offer a minimal aesthetics and functionality in your hotel.

- Illuminated room number
- Illuminated Indication «Do not disturb»
- Illuminated indication «Make up my room»
- Illuminated indication «Occupied room»
- Optionally can be connected to doorbell
- No noise
- Touch panel
- High brightness for outdoor use
- Metal frame
- Tempered glass
- Laser engraved room number or room name
- Optionally can be connected to BMS
- Dimensions: 86 x 86 x 41 mm
- Low consumption: 5W
- Power supply: 230V AC
- Easy to install
- Optionally you can change the preset led colors used in indicator panels

name

- Do not disturb (DND) — Occupied room
- Make up my room - Room number, room (MUR)

Choose your color

Black Champagne White

Protection cover

In-room panel

Occupied room (indicator panel & in-room panel)