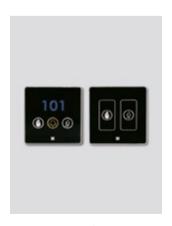

andard size indicator panels offer a minimal aesthetics and functionality in your hotel.

- Illuminated room number
- Illuminated Indication «Do not disturb»
- Illuminated indication «Make up my room»
- Illuminated indication «Occupied room»
- Optionally can be connected to doorbell
- No noise
- Touch panel
- High brightness for outdoor use
- Metal frame
- Tempered glass
- Laser engraved room number or room name
- Optionally can be connected to BMS
- Dimensions: 86 x 86 x 41 mm
- Low consumption: 5W
- Power supply: 230V AC
- Easy to install
- Optionally you can change the preset led colors used in indicator panels

name

- Do not disturb (DND) — Occupied room
- Make up my room - Room number, room (MUR)

Choose your color









Black Champagne White

Protection cover





In-room panel



Occupied room (indicator panel & in-room panel)



DND (indicator panel & in-room panel)



MUR (indicator panel & in-room panel)