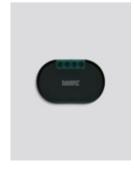

### **Electronic lock**

If you decide to use a Lift & Slide door as the hotel room main entrance then you will realize that the only compatible electronic lock is SB Overdrive Lift & Slide!

Elegant design. Designed to adapt to all types (wooden, aluminum, PVC) & thicknesses profiles of lift & Designed doors.

Perfect application upon existing euro profile Lift & Slide mortises.

Ideal for interior or exterior doors exposed to extreme weather conditions.

It does not require wiring for its installation.

The mechanical key continues to be able to unlock the lock in case of an emergency.

Rechargeable lithium batteries power the lock lifetime of 2-3 months.

Basic color of SB Overdrive Lift & Slide is black.

Front view / emergency key

Metal solid extension for lift and slide handles. Compatible for GU/HOPPE

Back view / battery case, knob for manual operation

Control buttons / charging port

SB Hub (optional)