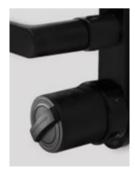

Front view / emergency key

Metal solid extension for lift and slide handles. Compatible for GU/HOPPE

Back view / battery case, knob for manual operation

Control buttons / charging port

SB Hub (optional)