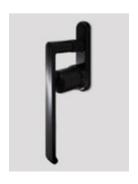

# You can leave your existing handles adding the metal solid extension

RFID card reader (IP65) / indoor lock-unlock button

BLE drive / SB drive indoor lock-unlock button

OTP keypad

RC wireless controller

WAI wireless sychronization device

Front view / emergency key

Metal solid extension for lift and slide handles. Compatible for GU/HOPPE

Back view / battery case, knob for manual operation

Control buttons / charging port

SB Hub (optional)