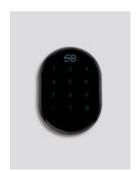

#### How would you like open the door?

- RFID card (IP65) / indoor lock-unlock button (image 1)
- BLE Drive/BLE digital keys to unlock the lock via the guest's smartphone / indoor lock-unlock button (image 2)
- SB Drive / Mobile access / Pin code / Remote access / Indoor lock-unlock button (image 2)
- OTP keypad with the ability to remotely or not activate time-limited codes Online / Offline / Standby (image 3)
- RC wireless controller with lock unlock feature (image 4)
- WAI wireless lock synchronization device with automations, alarms or KNX systems (image 5)  $\,$

# You can leave your existing handles adding the metal solid extension

RFID card reader (IP65) / indoor lock-unlock button

BLE drive / SB drive indoor lock-unlock button

OTP keypad

RC wireless controller

WAI wireless sychronization device