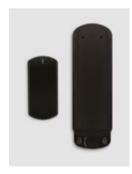

#### How would you like open the door?

- RFID card (IP65) / indoor lock-unlock button (image 1)
- BLE Drive/BLE digital keys to unlock the lock via the guest's smartphone / indoor lock-unlock button (image 2)
- SB Drive / Mobile access / Pin code / Remote access / Indoor lock-unlock button (image 2)
- OTP keypad with the ability to remotely or not activate time-limited codes Online / Offline / Standby (image 3)
- RC wireless controller with lock unlock feature (image 4)
- WAI wireless lock synchronization device with automations, alarms or KNX systems (image 5)  $\,$

# You can leave your existing handles adding the metal solid extension

RFID card reader (IP65) / indoor lock-unlock button

BLE drive / SB drive indoor lock-unlock button

OTP keypad

RC wireless controller

WAI wireless sychronization device