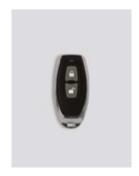

#### How would you like open the door?

- RFID card (IP65) / indoor lock-unlock button (image 1)
- BLE Drive/BLE digital keys to unlock the lock via the guest's smartphone / indoor lock-unlock button (image 2)
- SB Drive / Mobile access / Pin code / Remote access / Indoor lock-unlock button (image 2)
- OTP keypad with the ability to remotely or not activate time-limited codes Online / Offline / Standby (image 3)
- RC wireless controller with lock unlock feature (image 4)
- WAI wireless lock synchronization device with automations, alarms or KNX systems (image 5)  $\,$

# You can leave your existing handles adding the metal solid extension

RFID card reader (IP65) / indoor lock-unlock button

BLE drive / SB drive indoor lock-unlock button

OTP keypad

RC wireless controller

WAI wireless sychronization device