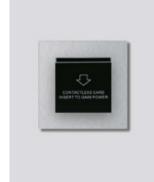

## Handmade - card switch

Signage

The Handmade card switch gives luxury and refined aesthetics. Harmonize perfectly with the color of Handmade panels and electronic locks.

- Metal frame
- RFID card switch

- Available in two versions 12V or 230V. 12V connects to multirelay or low voltage relays / 230V connects to high voltage relays.

- Time delay on card switch
- Max load 20A (230V version)
- Optionally card switch can be connected to BMS
- Dimensions: 86 x 86 x 41 mm
- -Suitable for mounting to square installation boxes
- Low consumption: 5W
- Power supply: AC 230V or DC 12V
- Short-circuit protection
- Easy to install
- Basic color is black

## Available in 2 version (12V & 230V)

Choose your color

Inox satin

White

Profile view / metallic frame

Cobalt

No card in the slot

Card in the slot