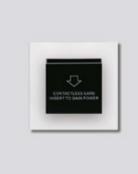

## Handmade - card switch

Signage

The Handmade card switch gives luxury and refined aesthetics. Harmonize perfectly with the color of Handmade panels and electronic locks.

- Metal frame
- RFID card switch

- Available in two versions 12V or 230V. 12V connects to multirelay or low voltage relays / 230V connects to high voltage relays.

- Time delay on card switch
- Max load 20A (230V version)
- Optionally card switch can be connected to BMS
- Dimensions: 86 x 86 x 41 mm
- -Suitable for mounting to square installation boxes
- Low consumption: 5W
- Power supply: AC 230V or DC 12V
- Short-circuit protection
- Easy to install
- Basic color is black

## Available in 2 version (12V & 230V)

Choose your color

Inox satin

White

Profile view / metallic frame

Cobalt

No card in the slot

Card in the slot