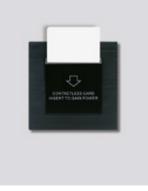

## Handmade - card switch

Signage

The Handmade card switch gives luxury and refined aesthetics. Harmonize perfectly with the color of Handmade panels and electronic locks.

- Metal frame
- RFID card switch

- Available in two versions 12V or 230V. 12V connects to multirelay or low voltage relays / 230V connects to high voltage relays.

- Time delay on card switch
- Max load 20A (230V version)
- Optionally card switch can be connected to BMS
- Dimensions: 86 x 86 x 41 mm
- -Suitable for mounting to square installation boxes
- Low consumption: 5W
- Power supply: AC 230V or DC 12V
- Short-circuit protection
- Easy to install
- Basic color is black

## Available in 2 version (12V & 230V)

Choose your color

Inox satin

White

Profile view / metallic frame

Cobalt

No card in the slot

Card in the slot