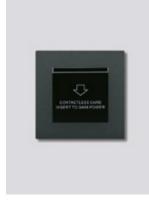

## Handmade - card switch

Signage

The Handmade card switch gives luxury and refined aesthetics. Harmonize perfectly with the color of Handmade panels and electronic locks.

- Metal frame
- RFID card switch

- Available in two versions 12V or 230V. 12V connects to multirelay or low voltage relays / 230V connects to high voltage relays.

- Time delay on card switch
- Max load 20A (230V version)
- Optionally card switch can be connected to BMS
- Dimensions: 86 x 86 x 41 mm
- -Suitable for mounting to square installation boxes
- Low consumption: 5W
- Power supply: AC 230V or DC 12V
- Short-circuit protection
- Easy to install
- Basic color is black

## Available in 2 version (12V & 230V)

Choose your color

Inox satin

White

Profile view / metallic frame

Cobalt

No card in the slot

Card in the slot