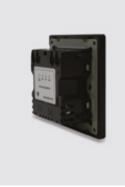

switch gives luxury and refined aesthetics. Harmonize perfectly with the color of Handmade panels and electronic locks.

- Metal frame
- RFID card switch

- Available in two versions 12V or 230V. 12V connects to multirelay or low voltage relays / 230V connects to high voltage relays.

- Time delay on card switch
- Max load 20A (230V version)
- Optionally card switch can be connected to BMS
- Dimensions: 86 x 86 x 41 mm
- -Suitable for mounting to square installation boxes
- Low consumption: 5W
- Power supply: AC 230V or DC 12V
- Short-circuit protection
- Easy to install
- Basic color is black

— Available in 22 colors

## Available in 2 version (12V & 230V)

Choose your color





Inox satin





White

Profile view / metallic frame

Cobalt







No card in the slot



Card in the slot



Back view



Installation box

## **Optional shades**

## Supreme chromatics



Elite\* blackout Matte effect



**Cobalt** Metallic matte effect



Tungsten Metallic matte effect



Elite\* titanium Metallic matte effect



**Titanium** Metallic matte effect



Satin aluminum Metallic matte effect



Midnight bronze Metallic matte effect



Burnt bronze Metallic matte effect



Elite\* FDE Matte effect



Desert sand Matte effect



Bright nickel Metallic matte effect



**Copper** Metallic matte effect

The basic color of the locks is inox satin. / Supreme chromatics shades are optional.

You can choose between:

- 22 shades
- 2 clear coatings

Choose your color

Choose your favorite shade, and color your lock the energy saver or even the room signage!

Harmonize them with the aestheti