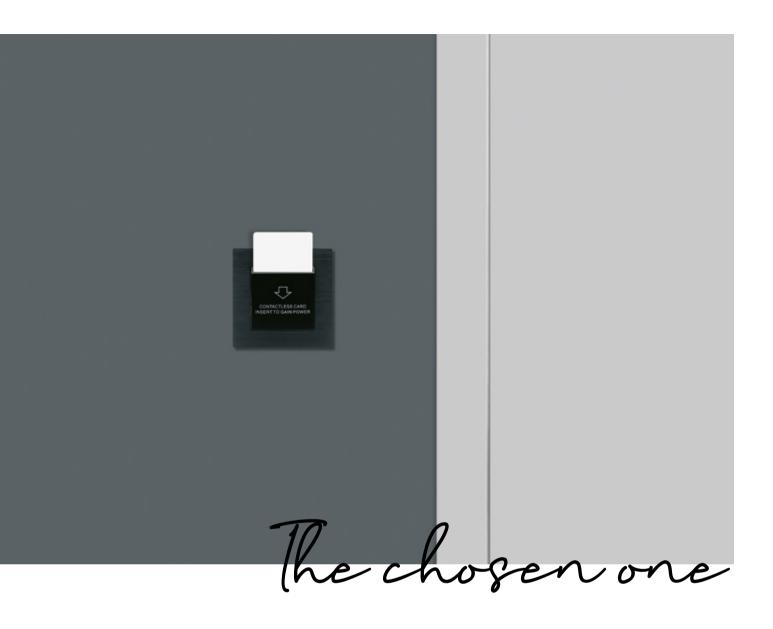

## Available in 2 version (12V & 230V)

Choose your color

Inox satin

White

Profile view / metallic frame

Cobalt

No card in the slot

Card in the slot