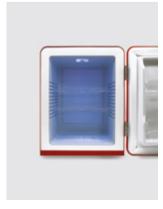

It uses the peltier effect to generate cold and make energy consumption low. Low maintenance cost, no noise cooling system, removable shelving for easy cleaning, non adjustable temperature are some of the top features of this evolutionary product.

Profile view Front view

Front view

Interior view / LED light