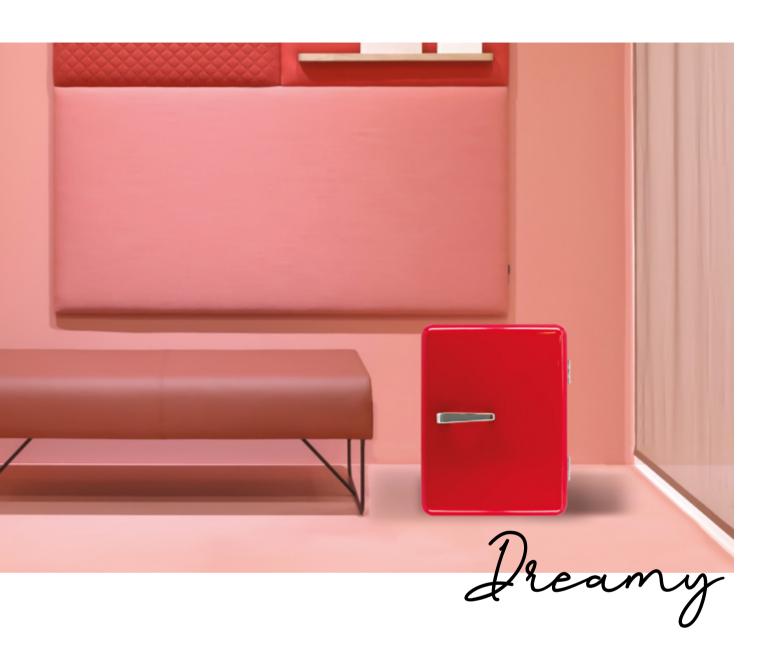

## Retro

Mini bar

Thermoelectric hotel mini bar "Retro" is an innovative product which combines the retro design with technology.

Bright colorways, soft rounded edges, silver chrome finishes ... it's all so dreamy!

It uses the peltier effect to generate cold and make energy consumption low. Low maintenance cost, no noise cooling system, removable shelving for easy cleaning, non adjustable temperature are some of the top features of this evolutionary product.

Available in 2 colors (white / red)

- Energy class E
- 76 Kwh/annum
- 0Db
- LED light
- Capacity 40L
- Temperature 5 8°C (ambient room temperature 25°C)
- Dimensions H537 x W402 x L435 mm
- Auto-defrost
- 58W
- 220 240V
- Weight 11.5Kg