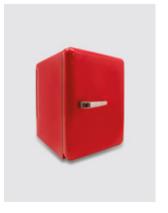

we are the looks



## Retro

Mini bar

Thermoelectric hotel mini bar "Retro" is an innovative product which combines the retro design with technology.

Bright colorways, soft rounded edges, silver chrome finishes ... it's all so dreamy!

It uses the peltier effect to generate cold and make energy consumption low. Low maintenance cost, no noise cooling system, removable shelving for easy cleaning, non adjustable temperature are some of the top features of this evolutionary product.

Available in 2 colors (white / red)

- Energy class E
- 76 Kwh/annum
- 0Db
- LED light
- Capacity 40L
- Temperature 5 8°C (ambient room temperature 25°C)
- Dimensions H537 x W402 x L435 mm
- Auto-defrost
- 58W
- 220 240V
- Weight 11.5Kg











Profile view Front view

Front view

Interior view / LED light