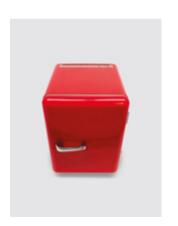

## Retro

Mini bar

Thermoelectric hotel mini bar "Retro" is an innovative product which combines the retro design with technology.

Bright colorways, soft rounded edges, silver chrome finishes ... it's all so dreamy!

Available in 2 colors (white / red)

- Energy class E
- 76 Kwh/annum
- 0Db
- LED light
- Capacity 40L
- Temperature 5 8°C (ambient room temperature 25°C)
- Dimensions H537 x W402 x L435 mm
- Auto-defrost
- 58W
- 220 240V
- Weight 11.5Kg

Profile view Front view

Front view

Interior view / LED light