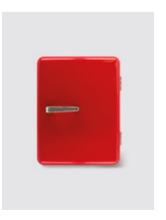

we are the looks



## Retro

Mini bar

Thermoelectric hotel mini bar "Retro" is an innovative product which combines the retro design with technology.

Bright colorways, soft rounded edges, silver chrome finishes ... it's all so dreamy!

It uses the peltier effect to generate cold and make energy consumption low. Low maintenance cost, no noise cooling system, removable shelving for easy cleaning, non adjustable temperature are some of the top features of this evolutionary product.

Available in 2 colors (white / red)

- Energy class E
- 76 Kwh/annum
- 0Db
- LED light
- Capacity 40L
- Temperature 5 8°C (ambient room temperature 25°C)
- Dimensions H537 x W402 x L435 mm
- Auto-defrost
- 58W
- 220 240V
- Weight 11.5Kg











Profile view Front view

Front view

Interior view / LED light