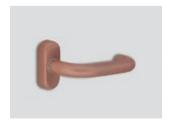

Midnight bronze

Metallic matte effect

Burnt bronze

Metallic matte effect

Elite\* FDE Matte effect

**Desert sand**Matte effect

Bright nickel

Metallic matte effect

**Copper**Metallic matte effect

The basic color of the locks is inox satin. / Supreme chromatics shades are optional.