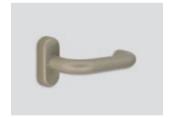

Basic color of 7001SL.EU & 7001SL.EU extreme is inox satin.

Unlock with your smartphone

Unlock with your RFID card

- Available in 22 colors

### Choose your color

Inox satin Satin br

Satin brass

Elite moss

Elite blackout

<sup>\*</sup> For exterior doors necessary use extreme kit.

Back view / knob for deadbolt

Profile view