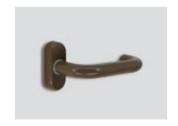

### Choose your color

Inox satin Satin br

Satin brass

Elite moss

Elite blackout

<sup>\*</sup> For exterior doors necessary use extreme kit.

Back view / knob for deadbolt

Profile view

Midnight bronze

Metallic matte effect

Burnt bronze

Metallic matte effect

Elite\* FDE Matte effect

**Desert sand**Matte effect

Bright nickel

Metallic matte effect