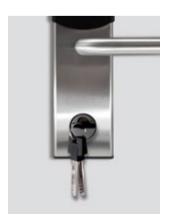

## 7001SL.EU / 7001SL.EU extreme

**Electronic lock** 

It is considered as the ideal solution for quick replacement of entry door knobs.

Ideal for interior or exterior\* doors exposed to extreme weather conditions (IP65).

No wiring is required.

4 AA Alkaline batteries power the lock over an extended lifetime  $1^{1/2}$  years.

Works with RFID cards or optionally with BLE digital keys to unlock the lock via the guest's smartphone.

Basic color of 7001SL.EU & 7001SL.EU extreme is inox satin.



Unlock with your smartphone



Unlock with your RFID card

- Available in 22 colors

### Choose your color



Inox satin Satin br



Satin brass



Elite moss



Elite blackout

<sup>\*</sup> For exterior doors necessary use extreme kit.





Back view / knob for deadbolt



Profile view



Emergency override key



Battery case



#### **Optional shades**

# Supreme chromatics



Elite\* blackout
Matte effect



**Cobalt**Metallic matte effect



**Tungsten**Metallic matte effect



Elite\* titanium Metallic matte effect



**Titanium**Metallic matte effect



Satin aluminum Metallic matte effect



Midnight bronze

Metallic matte effect



Burnt bronze

Metallic matte effect



Elite\* FDE Matte effect



**Desert sand**Matte effect



Bright nickel

Metallic matte effect



**Copper**Metallic matte effect

The basic color of the locks is inox satin. / Supreme chromatics shades are optional.

#### You can choose between:

— 22 shades



Choose your favorite shade, and color your lock the energy saver or even the room signage!

Harmonize them with the aesthetics and archit