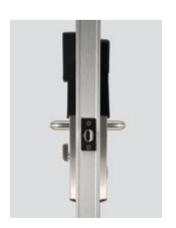

## 7001SL.EU / 7001SL.EU extreme

**Electronic lock** 

It is considered as the ideal solution for quick replacement of entry door knobs.

Ideal for interior or exterior\* doors exposed to extreme weather conditions (IP65).

### Choose your color

Inox satin Satin br

Satin brass

Elite moss

Elite blackout

<sup>\*</sup> For exterior doors necessary use extreme kit.

Back view / knob for deadbolt

Profile view