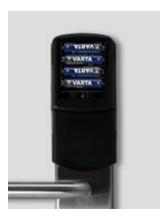

No wiring is required.

4 AA Alkaline batteries power the lock over an extended lifetime  $1^{1/2}$  years.

Works with RFID cards or optionally with BLE digital keys to unlock the lock via the guest's smartphone.

Emergency override key

Battery case