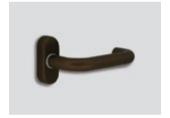

### Choose your color

Inox satin Satin br

Satin brass

Elite moss

Elite blackout

<sup>\*</sup> For exterior doors necessary use extreme kit.

Back view / knob for deadbolt

Profile view

Midnight bronze

Metallic matte effect

Burnt bronze

Metallic matte effect

Elite\* FDE Matte effect

**Desert sand**Matte effect

Bright nickel

Metallic matte effect