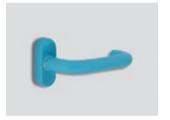

#### You can choose between:

— 22 shades

Choose your favorite shade, and color your lock the energy saver or even the room signage!

Harmonize them with the aesthetics and architecture of the space!

High corrosion resistance as well as chemical resistance!

Supreme chromatics went head-up in the salt chamber 2034 hours!

**Gold**Metallic matte effect

Elite\* moss Matte effect

**Olive** Matte effect

Cobalt kinetics

Metallic matte effect

Blue titanium Metallic matte effect