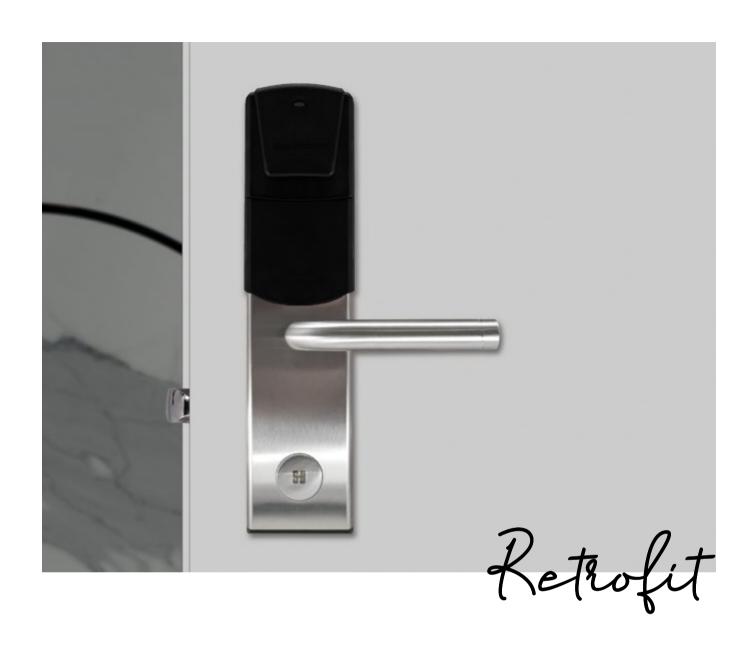

## 7001SL.EU / 7001SL.EU extreme

**Electronic lock** 

It is considered as the ideal solution for quick replacement of entry door knobs.

Ideal for interior or exterior\* doors exposed to extreme weather conditions (IP65).

No wiring is required.

4 AA Alkaline batteries power the lock over an extended lifetime  $1^{1/2}$  years.

Works with RFID cards or optionally with BLE digital keys to unlock the lock via the guest's smartphone.

Basic color of 7001SL.EU & 7001SL.EU extreme is inox satin.

Unlock with your smartphone

Unlock with your RFID card

- Available in 22 colors