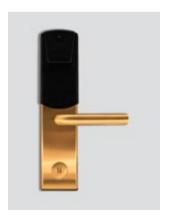

Basic color of 7001SL.EU & 7001SL.EU extreme is inox satin.

Unlock with your smartphone

Unlock with your RFID card

- Available in 22 colors

### Choose your color

Inox satin Satin br

Satin brass

Elite moss

Elite blackout

<sup>\*</sup> For exterior doors necessary use extreme kit.

Back view / knob for deadbolt

Profile view