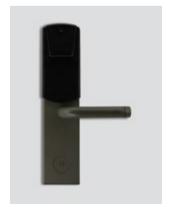

## 7001SL.EU / 7001SL.EU extreme

**Electronic lock** 

It is considered as the ideal solution for quick replacement of entry door knobs.

Ideal for interior or exterior\* doors exposed to extreme weather conditions (IP65).

Basic color of 7001SL.EU & 7001SL.EU extreme is inox satin.

Unlock with your smartphone

Unlock with your RFID card

- Available in 22 colors