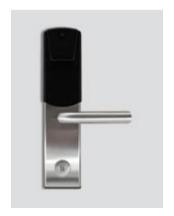

## 7001SL.EU / 7001SL.EU extreme

**Electronic lock** 

It is considered as the ideal solution for quick replacement of entry door knobs.

Ideal for interior or exterior\* doors exposed to extreme weather conditions (IP65).

Basic color of 7001SL.EU & 7001SL.EU extreme is inox satin.

Unlock with your smartphone

Unlock with your RFID card

- Available in 22 colors