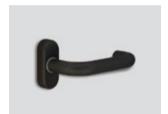

## 7001SL.EU / 7001SL.EU extreme

**Electronic lock** 

It is considered as the ideal solution for quick replacement of entry door knobs.

Ideal for interior or exterior\* doors exposed to extreme weather conditions (IP65).

Basic color of 7001SL.EU & 7001SL.EU extreme is inox satin.

Unlock with your smartphone

Unlock with your RFID card

- Available in 22 colors

### Choose your color

Inox satin Satin br

Satin brass

Elite moss

Elite blackout

<sup>\*</sup> For exterior doors necessary use extreme kit.

Back view / knob for deadbolt

Profile view