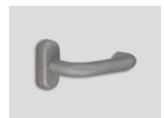

## 7001SL.EU / 7001SL.EU extreme

**Electronic lock** 

It is considered as the ideal solution for quick replacement of entry door knobs.

Ideal for interior or exterior\* doors exposed to extreme weather conditions (IP65).

Basic color of 7001SL.EU & 7001SL.EU extreme is inox satin.

Unlock with your smartphone

Unlock with your RFID card

- Available in 22 colors

### Choose your color

Inox satin Satin br

Satin brass

Elite moss

Elite blackout

<sup>\*</sup> For exterior doors necessary use extreme kit.

Back view / knob for deadbolt

Profile view