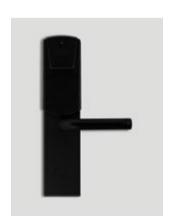

Basic color of 7001SL.EU & 7001SL.EU extreme is inox satin.

Unlock with your smartphone

Unlock with your RFID card

- Available in 22 colors