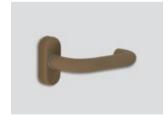

Basic color of 7001SL.EU & 7001SL.EU extreme is inox satin.

Unlock with your smartphone

Unlock with your RFID card

- Available in 22 colors

### Choose your color

Inox satin Satin br

Satin brass

Elite moss

Elite blackout

<sup>\*</sup> For exterior doors necessary use extreme kit.

Back view / knob for deadbolt

Profile view