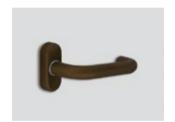

### Choose your color

Inox satin Satin br

Satin brass

Elite moss

Elite blackout

<sup>\*</sup> For exterior doors necessary use extreme kit.

Back view / knob for deadbolt

Profile view

Midnight bronze

Metallic matte effect

Burnt bronze

Metallic matte effect

Elite\* FDE Matte effect

**Desert sand**Matte effect

Bright nickel

Metallic matte effect