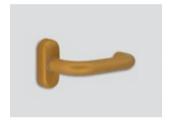

Basic color of 7001SL.EU & 7001SL.EU extreme is inox satin.

Unlock with your smartphone

Unlock with your RFID card

- Available in 22 colors

### Choose your color

Inox satin Satin br

Satin brass

Elite moss

Elite blackout

<sup>\*</sup> For exterior doors necessary use extreme kit.

Back view / knob for deadbolt

Profile view