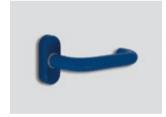

Basic color of 7001SL.EU & 7001SL.EU extreme is inox satin.

Unlock with your smartphone

Unlock with your RFID card

- Available in 22 colors

### Choose your color

Inox satin Satin br

Satin brass

Elite moss

Elite blackout

<sup>\*</sup> For exterior doors necessary use extreme kit.

Back view / knob for deadbolt

Profile view